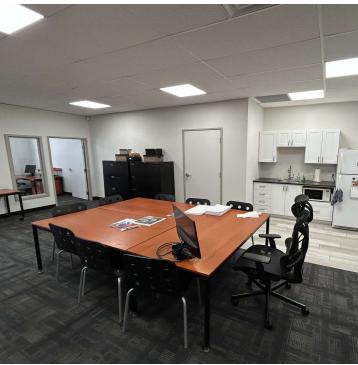

# OTTAWA, ON K2C 2B5

Floor Plan - Suite 312

OTTAWA, ON K2C 2B5

Photos

### **PROPERTY OVERVIEW**

Bright office space available for lease conveniently located in Central Carlington Business Park with convenient access to HWY 417. Suite 312 (approx. 1,278 SF) features large open workspace, 3 enclosed offices, kitchenette and storage area. Building features many large windows offering plenty of natural light throughout and beautiful nature views. Newly renovated common washrooms and lighting upgrades.