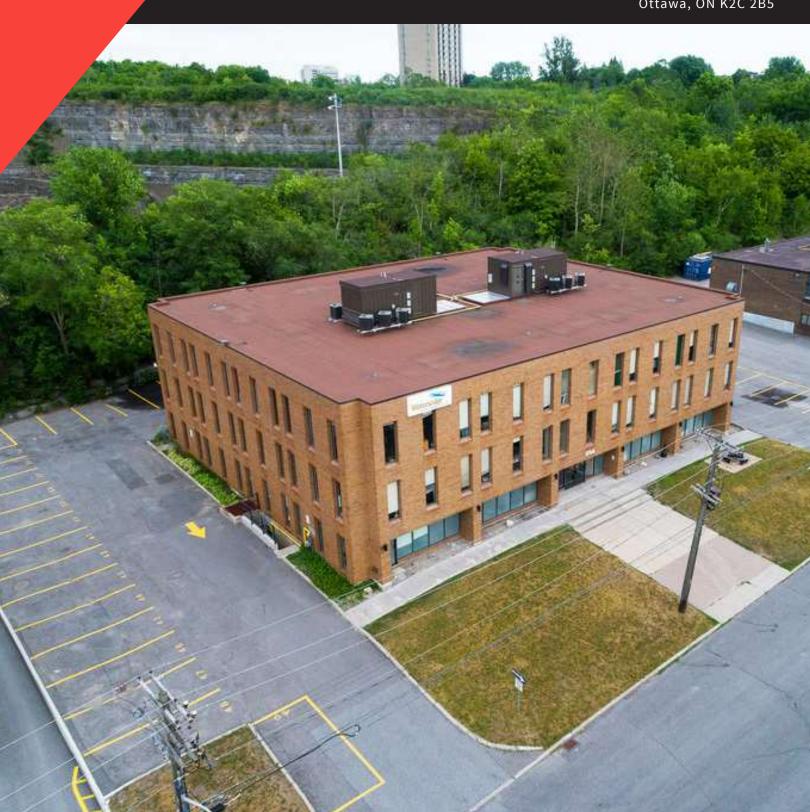

### **PROPERTY OVERVIEW**

Bright office space available for lease conveniently located in Central Carlington Business Park with convenient access to HWY 417. Suite 312 (approx. 1,278 SF) features large open workspace, 3 enclosed offices, kitchenette and storage area. Building features many large windows offering plenty of natural light throughout and beautiful nature views. Newly renovated common washrooms and lighting upgrades.

#### **PROPERTY HIGHLIGHTS**

- Close proximity to public transit and HWY 417 E & W
- Onsite parking available (2:1,000 SF)
- Wheelchair and elevator accessible
- Utilities included
- Available May 1st, 2025 (potential for earlier occupancy)