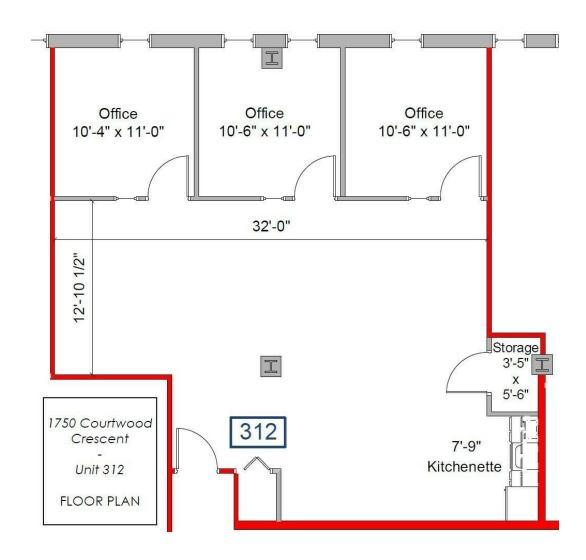

# OTTAWA, ON K2C 2B5

Floor Plan - Suite 312

OTTAWA, ON K2C 2B5

Photos

### **PROPERTY OVERVIEW**

Bright office space available for lease conveniently located in Central Carlington Business Park with convenient access to HWY 417. Suite 312 (approx. 1,278 SF) features large open workspace, 3 enclosed offices, kitchenette and storage area. Building features many large windows offering plenty of natural light throughout and beautiful nature views. Newly renovated common washrooms and lighting upgrades.