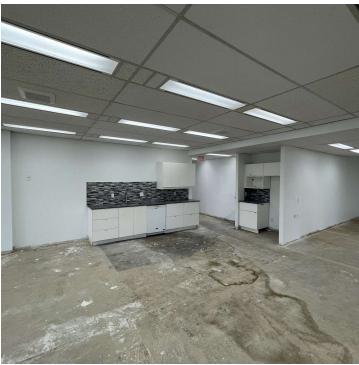

## 1335 CARLING AVENUE

OTTAWA, ON K1Z 8N8

Photos - Suite 202

#### **PROPERTY OVERVIEW**

Well located office space available for lease in Ottawa's Central West suburban market. Suite 202 (approx. 3,716 SF) offers a blank canvas in base building condition, ready for your fit up, and features five (5) enclosed offices with sidelights, open workspace, and kitchenette including dishwasher and space for a full sized refrigerator. Common washrooms throughout the building have been recently updated. Quick access to HWY 417 allows for fast access to Downtown Ottawa and the surrounding areas by car or public transit.