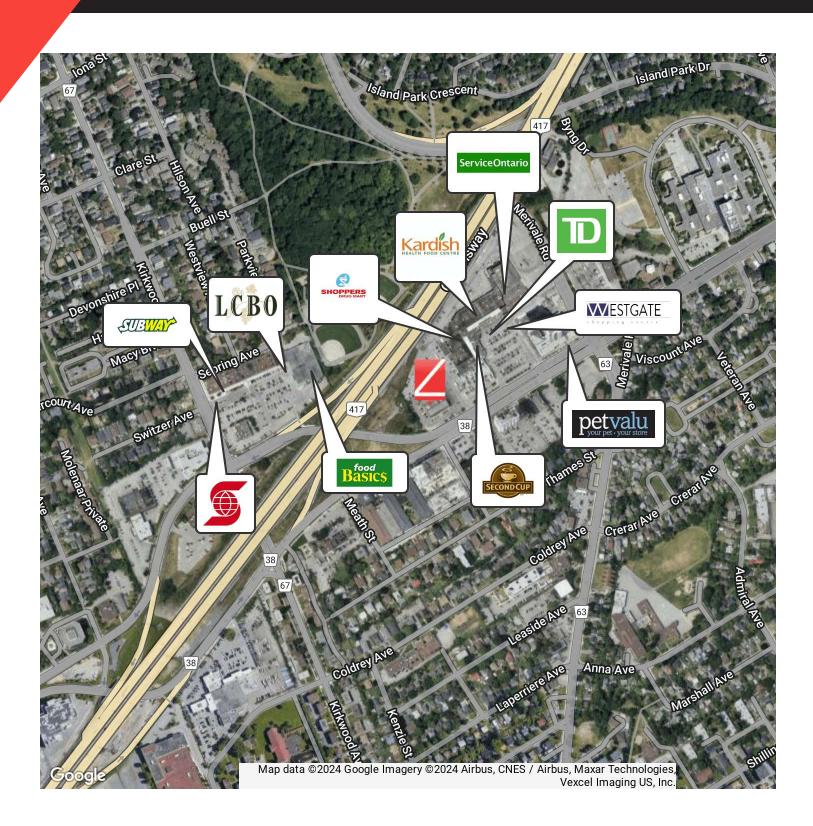

ve been recently updated. Quick access to HWY 417 allows for fast access to Downtown Ottawa and the surrounding areas by car or public transit.

#### **PROPERTY HIGHLIGHTS**

- Available immediately
- Onsite parking available (3:1000 SF)
- Full service café on ground floor
- Elevator access
- Utilities included (including in-suite cleaning)
- Highly visible from HWY 417 (East & West bound lanes)
- Easy access to public transit



LIZ POWELL

+1.(613).880.4106 john@zinatirealty.com +1.(613).915.5496

liz@zinatirealty.com



Floor Plan - Suite 202





## 1335 CARLING AVENUE

OTTAWA, ON K1Z 8N8

Photos - Suite 202









#### JOHN ZINATI

+1.(613).880.4106 john@zinatirealty.com LIZ POWELL

+1.(613).915.5496 liz@zinatirealty.com





## 1335 CARLING AVENUE OTTAWA, ON K1Z 8N8

Retailer Map



#### JOHN ZINATI

+1.(613).880.4106 john@zinatirealty.com LIZ POWELL

+1.(613).915.5496 liz@zinatirealty.com