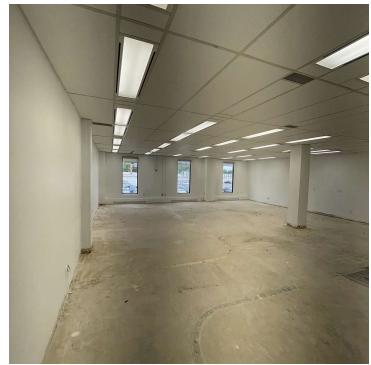

## 1335 CARLING AVENUE

OTTAWA, ON K1Z 8N8

Photos - Suite 202

#### **PROPERTY OVERVIEW**

Well located office space available for lease in Ottawa's Central West suburban market. Suite 202 (approx. 3,716 SF) offers a blank canvas in base building condition, ready for your fit up, and features five (5) enclosed offices with sidelights, open workspace, and kitchenette including dishwasher and space for a full sized refrigerator. Common washrooms throughout the building have been recently updated. Quick access to HWY 417 allows for fast access to Downtown Ottawa and the surrounding areas by car or public transit.