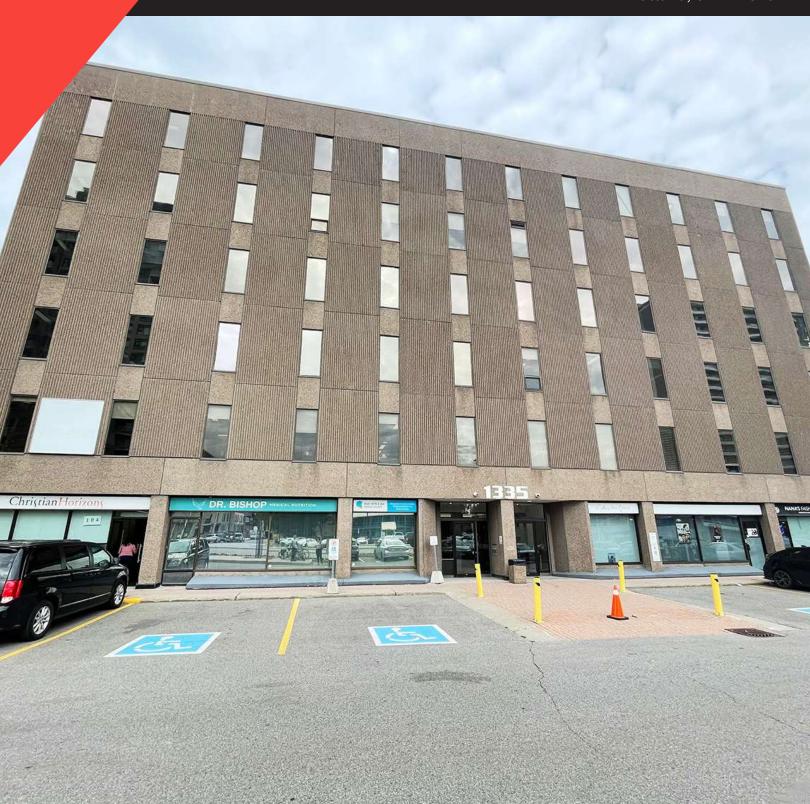

# **FOR LEASE**

1335 CARLING AVENUE

Ottawa, ON K1Z 8N8

### 1335 CARLING AVENUE

OTTAWA, ON K1Z 8N8

**Executive Summary** 

#### **PROPERTY OVERVIEW**

Well located office space available for lease in Ottawa's Central West suburban market. Suite 202 (approx. 3,716 SF) offers a blank canvas in base building condition, ready for your fit up, and features five (5) enclosed offices with sidelights, open workspace, and kitchenette including dishwasher and space for a full sized refrigerator. Common washrooms throughout the building have been recently updated. Quick access to HWY 417 allows for fast access to Downtown Ottawa and the surrounding areas by car or public transit.