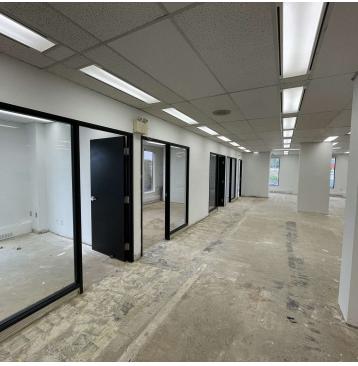

## 1335 CARLING AVENUE

OTTAWA, ON K1Z 8N8

Photos - Suite 202

#### **PROPERTY OVERVIEW**

Well located office space available for lease in Ottawa's Central West suburban market. Suite 202 (approx. 3,716 SF) offers a blank canvas in base building condition, ready for your fit up, and features five (5) enclosed offices with sidelights, open workspace, and kitchenette including dishwasher and space for a full sized refrigerator. Common washrooms throughout the building have been recently updated. Quick access to HWY 417 allows for fast access to Downtown Ottawa and the surrounding areas by car or public transit.