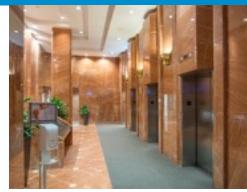

#### Highlights

Sixty Queen provides for 14 floors of office space. A typical floor is comprised of approximately 9,441 sf. The floor plate is extremely efficient and features a low common area factor of 3.1% based on full floor occupancy. The ground floor lobby is elegantly appointed with Italian marble and brass finishings. To provide expeditious vertical transportation, the four elevators provide for 3,000 lb capacity at a speed of 500 feet per minute.