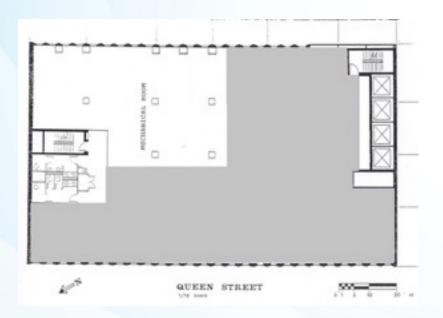

## **Floor Plans**

**10th Floor Rentable:** 4,358 sf **Useable:** 3,802 sf

15th Floor Rentable: 9,019 sf

16th Floor

Rentable: 6,550 sf Useable: 5,950 sf