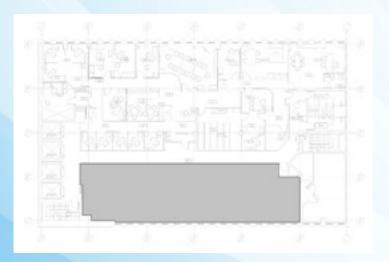

### **Floor Plans**

**Ground Floor** (A) Rentable: 3,234 sf Useable: 2,899 sf

(B) Rentable: 1,040 sf

Rentable: 4,086 sf

**6th Floor** 

Rentable: 2,654 sf Useable: 2,250 sf

**7th Floor** 

Rentable: 9,097 sf