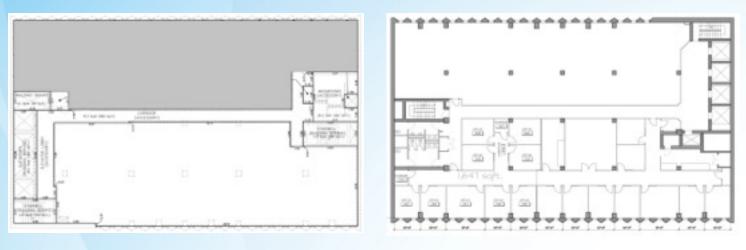

## **Floor Plans**

**10th Floor Rentable:** 4,358 sf **Useable:** 3,802 sf

15th Floor Rentable: 9,019 sf

16th Floor

Rentable: 6,550 sf Useable: 5,950 sf