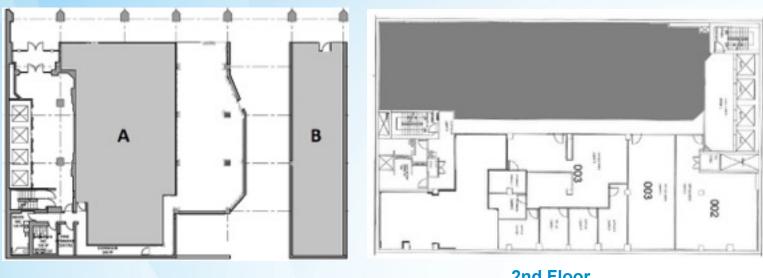

### **Available Space**

| Floor      | Туре   | Rentable sf | Useable sf | Available     |
|------------|--------|-------------|------------|---------------|
| Ground (A) | Retail | 3,234       | 2,899      | Immediately   |
| Ground (B) | Retail | 1,040       | -          | Immediately   |
| 2nd        | Office | 4,086       | -          | March 1, 2023 |
| 6th        | Office | 2,654       | 2,250      | Immediately   |
| 7th        | Office | 9,097       | -          | Immediately   |
| 10th       | Office | 4,358       | 3,802      | Immediately   |
| 15th       | Office | 9,019       | -          | Immediately   |
| 16th       | Office | 6,550       | 5,950      | Immediately   |

### **Floor Plans**

**Ground Floor** (A) Rentable: 3,234 sf Useable: 2,899 sf

(B) Rentable: 1,040 sf

Rentable: 4,086 sf

**6th Floor** 

Rentable: 2,654 sf Useable: 2,250 sf

**7th Floor** 

Rentable: 9,097 sf