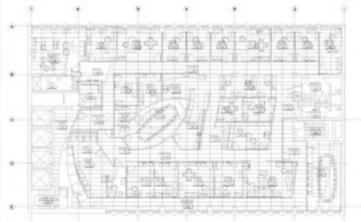

### **Floor Plans**

**Ground Floor** (A) Rentable: 3,234 sf Useable: 2,899 sf

(B) Rentable: 1,040 sf

Rentable: 4,086 sf

**6th Floor** 

Rentable: 2,654 sf Useable: 2,250 sf

**7th Floor** 

Rentable: 9,097 sf