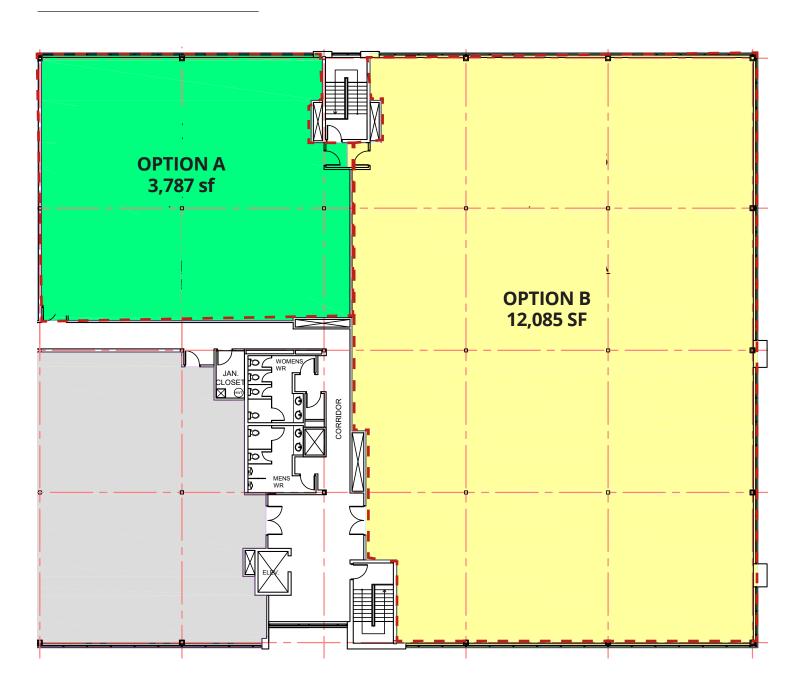

## DEMISING OPTIONS

VIRTUAL TOUR - UNIT 200

FOR LEASE | 175 Galaxy Boulevard | Unit 200

#### **TOTAL AVAILABLE AREA:**

15,546 SF

Office Area:

Unit 200: 15,546 sf

**Demising Options Available:** 

Option A: 3,787 sf Option B: 12,085 sf

Parking:

Free surface at a ratio of 3.7:1,000 sf