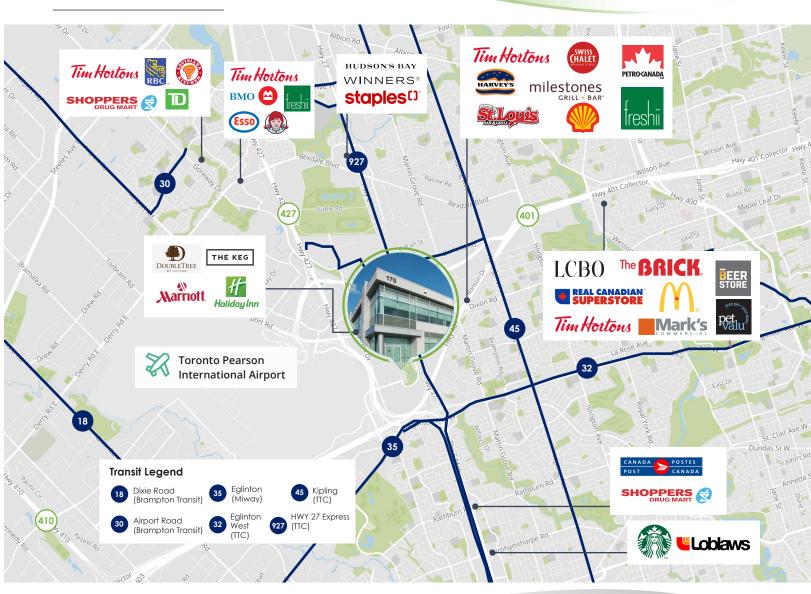

#### AMENITIES MAP

## AMENITIES WITHIN 5 KM

Avison Young Commercial Real Estate Services, LP, Brokerage 77 City Centre Drive, Suite 301, Mississauga, Ontario L5B 1M5 Office 905 712 2100 Fax 905 712 2937 avisonyoung.ca

For more information, please contact: