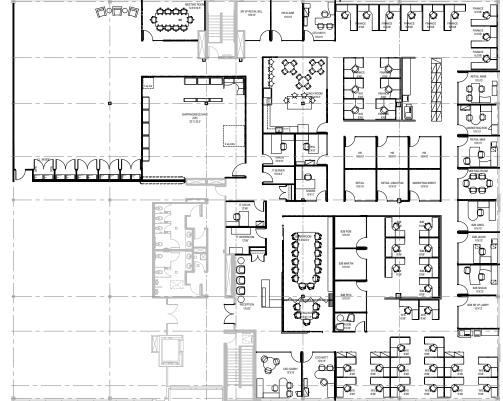

ising Options Available:** 

Option A: 3,787 sf Option B: 12,085 sf

Parking:

Free surface at a ratio of 3.7:1,000 sf

Possession:

**Immediate** 

**Asking Net Rent:** 

\$19.95 psf per annum year 1

Additional Rent:

\$12.50 psf (2024 EST.) (plus insuite Hydro consumption)



#### **Property Highlights:**

- Plug-and-play space with a mix of private offices, boardrooms, open space, and eat-in kitchen
- Supremely located with close proximity to all major 400 series highways and Pearson International Airport
- Building signage available
- LEED Silver Certified building
- Ample free surface parking with EV charging stations
- Access to outdoor patio space
- Elevator-accessible with direct elevator exposure
- Wheelchair accessible

#### PROPERTY PHOTOS



















#### FLOOR PLAN





## DEMISING OPTIONS





VIRTUAL TOUR - UNIT 200



FOR LEASE | 175 Galaxy Boulevard | Unit 200

## GALAXY AIRPORT CENTRE

FOR LEASE | 175 Galaxy Boulevard | Unit 200

## SITE PLAN



#### AMENITIES MAP



## AMENITIES WITHIN 5 KM







Avison Young Commercial Real Estate Services, LP, Brokerage 77 City Centre Drive, Suite 301, Mississauga, Ontario L5B 1M5 Office 905 712 2100 Fax 905 712 2937 avisonyoung.ca

For more information, please contact:

- Jeff Flemington, CCIM, SIOR, LEED AP Broker, Principal, Executive Vice President jeff.flemington@avisonyoung.com 905 283 2336
- Kurt Love, SIOR
   Sales Representative, Vice President kurt.love@avisonyoung.com
   416 997 9460

Avison Young is the real estate partner businesses trust for intelligent, integrated solutions. We deliver results th