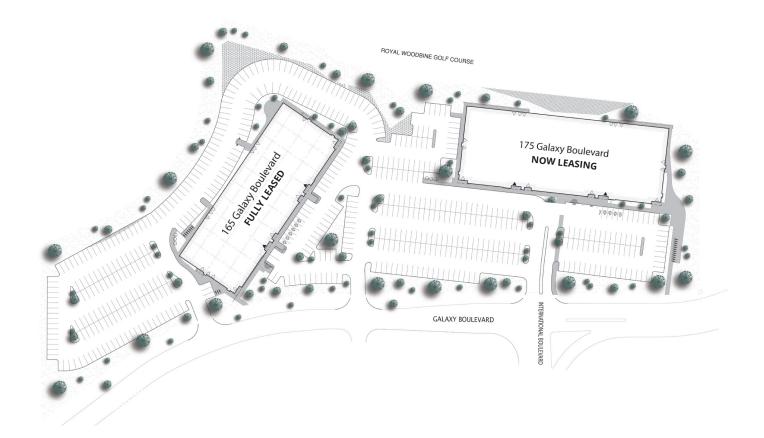

per annum year 1

Additional Rent:

\$12.50 psf (2024 EST.) (plus insuite Hydro consumption)



#### **Property Highlights:**

- Plug-and-play space with a mix of private offices, boardrooms, open space, and eat-in kitchen
- Supremely located with close proximity to all major 400 series highways and Pearson International Airport
- Building signage available
- LEED Silver Certified building
- Ample free surface parking with EV charging stations
- Access to outdoor patio space
- Elevator-accessible with direct elevator exposure
- Wheelchair accessible

#### PROPERTY PHOTOS



















#### FLOOR PLAN





## DEMISING OPTIONS





VIRTUAL TOUR - UNIT 200



FOR LEASE | 175 Galaxy Boulevard | Unit 200

## GALAXY AIRPORT CENTRE

FOR LEASE | 175 Galaxy Boulevard | Unit 200

## SITE PLAN



#### AMENITIES MAP



## AMENITIES WITHIN 5 KM







Avison Young Commercial Real Estate Services, LP, Brokerage 77 City Centre Drive, Suite 301, Mississauga, Ontario L5B 1M5 Office 905 712 2100 Fax 905 712 2937 avisonyoung.ca

For more information, please contact:

- Jeff Flemington, CCIM, SIOR, LEED AP Broker, Principal, Executive Vice President jeff.flemington@avisonyoung.com 905 283 2336
- Kurt Love, SIOR
   Sales Representative, Vice President kurt.love@avisonyoung.com
   416 997 9460

Avison Young is the real estate partner businesses trust for intelligent, integrated solutions. We deliver results that are aligned with your strategic business objectives, supporting real estate initiatives that add value and build competitive advantage for your organization.





Avison Young
Comme