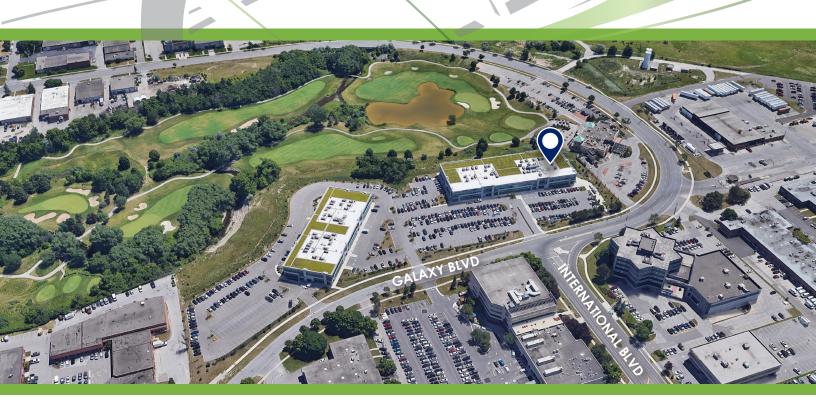

# **Galaxy Airport Centre**

175 Galaxy Boulevard Etobicoke, ON

**FOR LEASE** 

Developed by

AVISON YOUNG

FOR LEASE 175 Galaxy Boulevard | Unit 200 FOR LEASE

175 Galaxy Boulevard | Unit 200

#### **SPECIFICATIONS**

Site Overview

Overlooking Mimico Creek and Royal Woodbine Golf Club, Galaxy Airport Centre is ideally situated only minutes from Toronto Pearson International Airport with easy access to all major 400 series highways.

## SITE PLAN