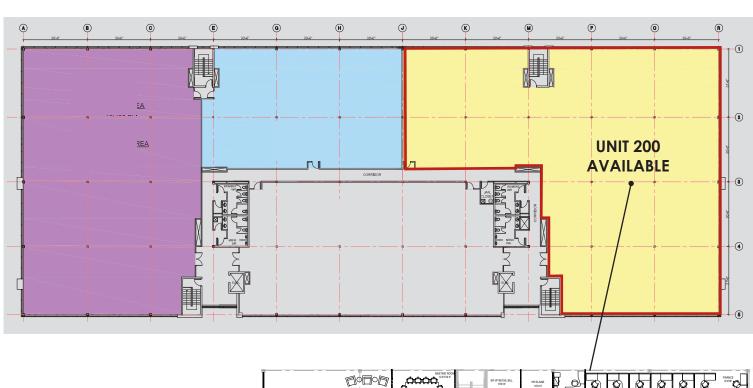

## SITE PLAN

#### **TOTAL AVAILABLE AREA:**

15,546 SF

Office Area:

Unit 200: 15,546 sf

**Demising Options Available:** 

Option A: 3,787 sf Option B: 12,085 sf

Parking:

Free surface at a ratio of 3.7:1,000 sf