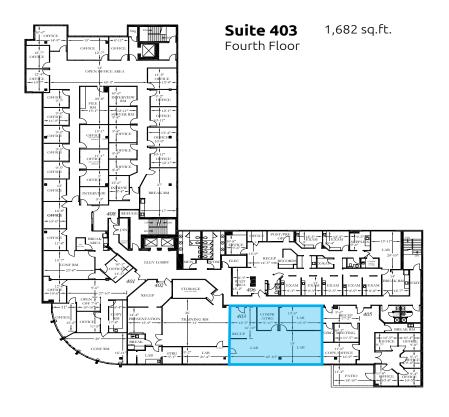

Office Spaces

**Edward Chiu** 

604.714.4755 Edward.Chiu@macdonaldcommercial.com Michelle Chang

604.714.5529

Michelle.Chang@macdonaldcommercial.com







4603 Kingsway Burnaby, BC



# 4603 KINGSWAY

Burnaby, BC

#### **LOCATION**

The property is located on the north-east corner of Kingsway and McKay Avenue, in the heart of Metrotown. It is immediately across from the new Station Square and Metropolis. It is minutes away from a skytrain station and has easy access to downtown Vancouver and New Westminster via Kingsway.

#### THE BUILDING

The building is a mixed use retail/office building of approximately 89,759 square feet. It is a four-storey building with ground floor retail and 2nd to 4th floor offices. The building has two levels of covered surface and underground parking.







## PROPERTY INFORMATION

#### **CIVIC ADDRESS**

4603 Kingsway, Burnaby, BC

#### **PREMISES**

#308 - 1,066 sq.ft. #403 - 1,682 sq.ft.

#### **AVAILABLE**

#308 - Immediately #403 - Immediately

#### USE

#308 - Office #403 - Office

#### **PARKING**

One (1) stall per 500 sq. ft. availability at various reserved and random rates

#### **BASIC RENT**

\$25.00 per sq.ft. net

#### **ADDITIONAL RENT**

\$19.45 per sq.ft. (2023 estimate)



#### TRANSIT SCORE **Excellent Transit**

Transit is convenient for most trips

Source: walkscore.com

#### **Edward Chiu**

604.714.4755

Edward.Chiu@macdonaldcommercial.com

#### Michelle Chang

604.714.5529

Michelle.Chang@macdonaldcommercial.com



#### **Edward Chiu**

604.714.4755

Edward.Chiu@macdonaldcommercial.com

#### Michelle Chang

604.714.