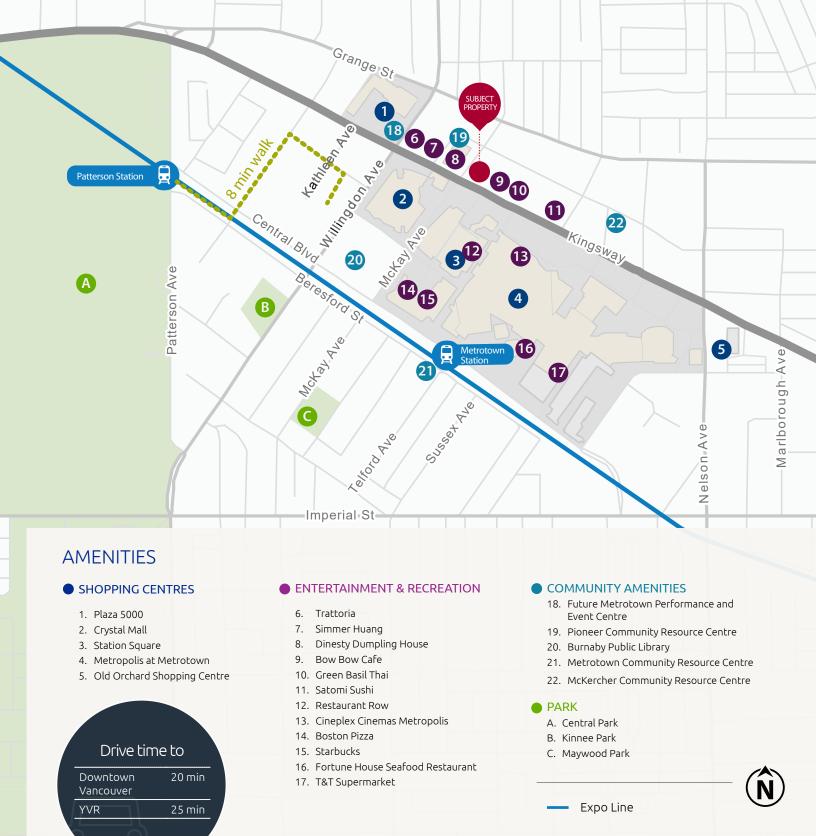

#### **LOCATION**

The property is located on the north-east corner of Kingsway and McKay Avenue, in the heart of Metrotown. It is immediately across from the new Station Square and Metropolis. It is minutes away from a skytrain station and has easy access to downtown Vancouver and New Westminster via Kingsway.

#### TRANSIT SCORE **Excellent Transit**

Transit is convenient for most trips

Source: walkscore.com