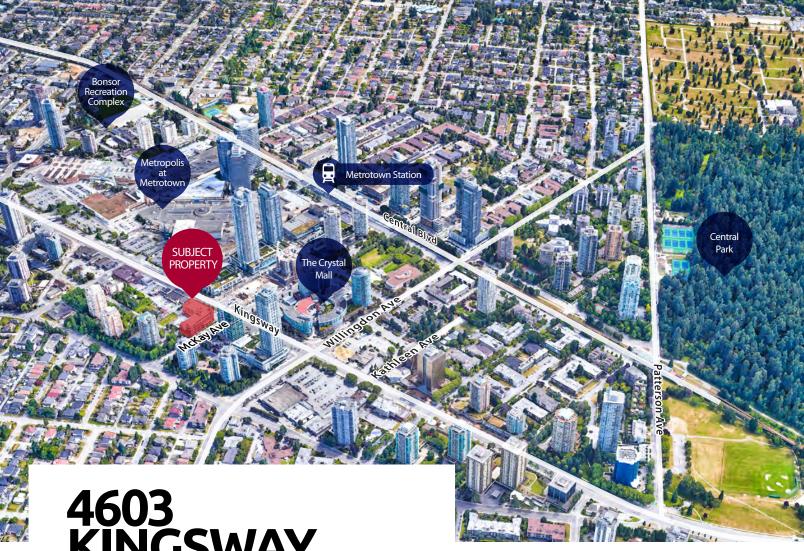

#### **LOCATION**

The property is located on the north-east corner of Kingsway and McKay Avenue, in the heart of Metrotown. It is immediately across from the new Station Square and Metropolis. It is minutes away from a skytrain station and has easy access to downtown Vancouver and New Westminster via Kingsway.