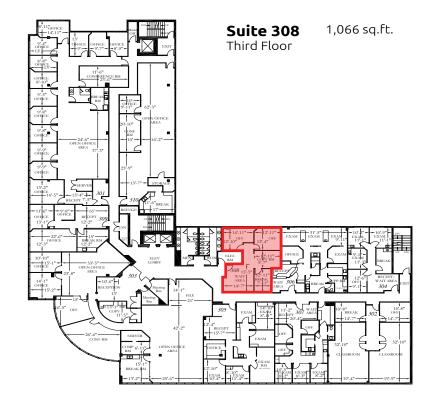

### FOR LEASE

4603 Kingsway Burnaby, BC

Metro-Pointe Office Spaces

**Edward Chiu** 

604.714.4755 Edward.Chiu@macdonaldcommercial.com Michelle Chang

604.714.5529

Michelle.Chang@macdonaldcommercial.com







4603 Kingsway Burnaby, BC



# 4603 KINGSWAY

Burnaby, BC

#### **LOCATION**

The property is located on the north-east corner of Kingsway and McKay Avenue, in the heart of Metrotown. It is immediately across from the new Station Square and Metropolis. It is minutes away from a skytrain station and has easy access to downtown Vancouver and New Westminster via Kingsway.

#### THE BUILDING

The building is a mixed use retail/office building of approximately 89,759 square feet. It is a four-storey building with ground floor retail and 2nd to 4th floor offices. The building has two levels of covered surface and underground parking.







## PROPERTY INFORMATION

#### **CIVIC ADDRESS**

4603 Kingsway, Burnaby, BC

#### **PREMISES**

#308 - 1,066 sq.ft. #403 - 1,682 sq.ft.

#### **AVAILABLE**

#308 - Immediately #403 - I