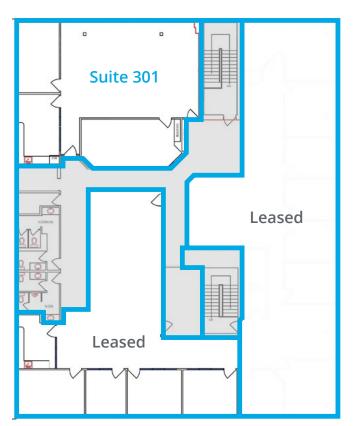

### Floor Plan

### **Third Floor**

### Suite 301 | 2,069 SF

Click Here for Virtual Tour

- 1 Office
- Boardroom
- Open Area
- Kitchen

1711 10th Avenue SW | Calgary, AB