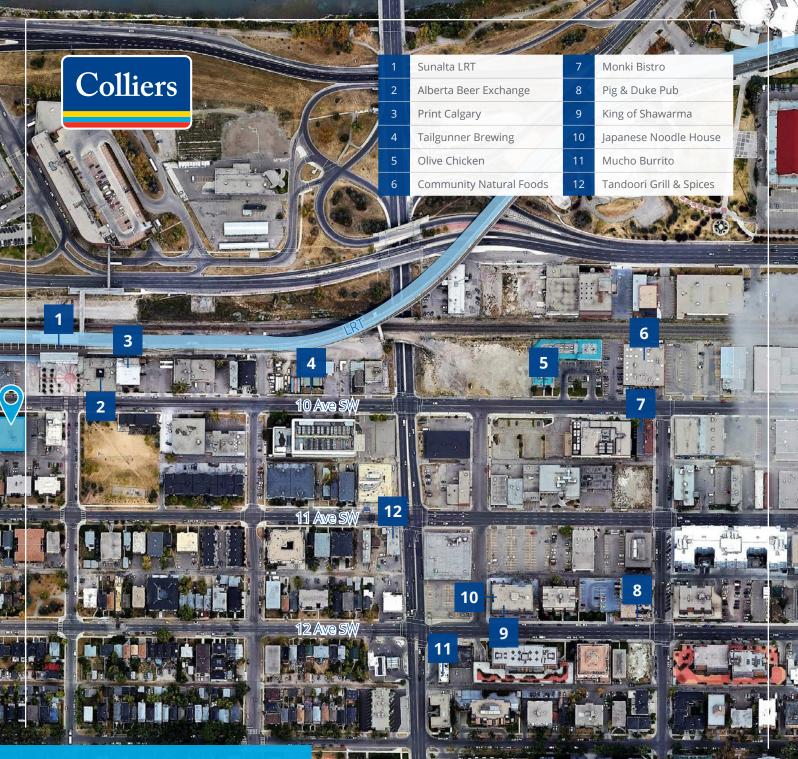

# 1711 10<sup>th</sup> Avenue SW

- Exterior Storage Can Be Created To Suit Tenant Requirements
- Abundance of Low Cost Parking
- Located Directly Across From Sunalta LRT Station