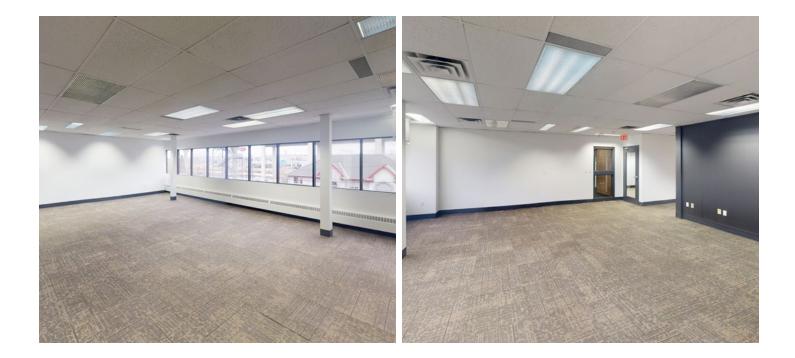

## Property Overview

| Available Space                    | Suite 301: 2,069 SF Click Here for Virtual Tour                                                                                                                                                                                                                                                                                                           |
|------------------------------------|-----------------------------------------------------------------------------------------------------------------------------------------------------------------------------------------------------------------------------------------------------------------------------------------------------------------------------------------------------------|
| Net Rent                           | Market Rates                                                                                                                                                                                                                                                                                                                                              |
| Operating Costs<br>(2024 Estimate) | CAM: \$9.45 PSF/Annum<br><u>Tax: \$3.85 PSF/Annum</u><br>Total: \$13.30 PSF/Annum (Includes Utilities and Janitorial)                                                                                                                                                                                                                                     |
| Improvement Allowance              | Negotiable                                                                                                                                                                                                                                                                                                                                                |
| Occupancy                          | Immediately                                                                                                                                                                                                                                                                                                                                               |
| Parking                            | 1 Stall Per 600 SF<br>\$150/Stall/Month // Covered Surface<br>\$125/Stall/Month // Surface                                                                                                                                                                                                                                                                |
| Fibre Provider                     | Telus                                                                                                                                                                                                                                                                                                                                                     |
| Highlights                         | <ul> <li>Creative office space with polished concrete floors</li> <li>Located within very close proximity to the Sunalta LRT Station</li> <li>On-site exterior storage can be created</li> <li>Direct access to Crowchild Trail and one light access to Memorial Drive</li> <li>Close proximity to Bow River Pathway and various walking paths</li> </ul> |

### Suite 301 | 2,069 SF

Click Here for Virtual Tour

- 1 Office
- Boardroom
- Open Area
- Kitchen

1711 10th Avenue SW | Calgary, AB