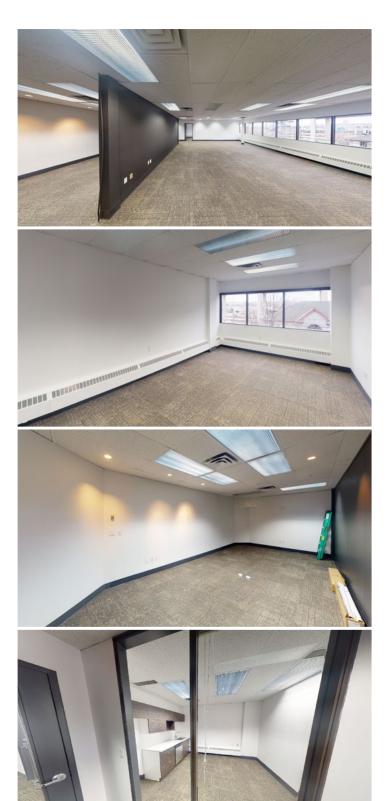

## Property Overview

| Available Space                    | Suite 301: 2,069 SF Click Here for Virtual Tour                                                                                                                                                                                                                                                                                                           |
|------------------------------------|-----------------------------------------------------------------------------------------------------------------------------------------------------------------------------------------------------------------------------------------------------------------------------------------------------------------------------------------------------------|
| Net Rent                           | Market Rates                                                                                                                                                                                                                                                                                                                                              |
| Operating Costs<br>(2024 Estimate) | CAM: \$9.45 PSF/Annum<br><u>Tax: \$3.85 PSF/Annum</u><br>Total: \$13.30 PSF/Annum (Includes Utilities and Janitorial)                                                                                                                                                                                                                                     |
| Improvement Allowance              | Negotiable                                                                                                                                                                                                                                                                                                                                                |
| Occupancy                          | Immediately                                                                                                                                                                                                                                                                                                                                               |
| Parking                            | 1 Stall Per 600 SF<br>\$150/Stall/Month // Covered Surface<br>\$125/Stall/Month // Surface                                                                                                                                                                                                                                                                |
| Fibre Provider                     | Telus                                                                                                                                                                                                                                                                                                                                                     |
| Highlights                         | <ul> <li>Creative office space with polished concrete floors</li> <li>Located within very close proximity to the Sunalta LRT Station</li> <li>On-site exterior storage can be created</li> <li>Direct access to Crowchild Trail and one light access to Memorial Drive</li> <li>Close proximity to Bow River Pathway and various walking paths</li> </ul> |

### Suite 301 | 2,069 SF

Click Here for Virtual Tour

- 1 Office
- Boardroom
- Open Area
- Kitchen

1711 10th Avenue SW | Calgary, AB