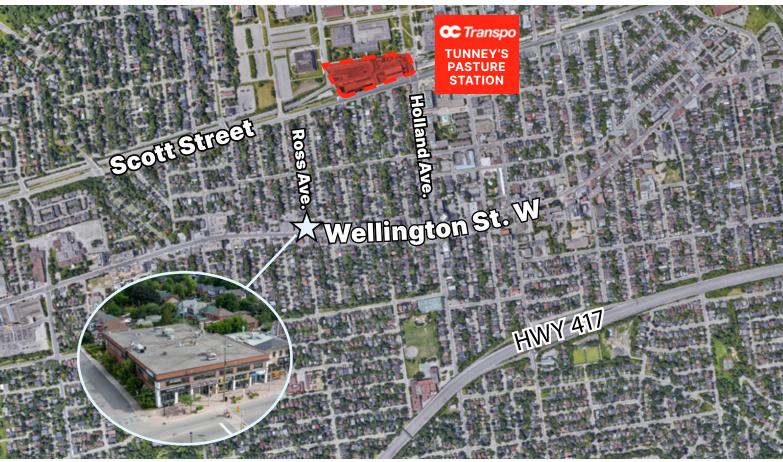

- Elevator access
- · Walkable neighbourhood, close to all amenities
- Great transit options
- Walk to Tunney's Pasture O Train (LRT)
- Parking available on-site

District Realty Corporation Brokerage

districtrealty.com

### **HIGHLIGHTS**

- Spacious, well-lit offices with elevator access
- Surrounded by top choice amenities
- Walk Score of 94, "Walker's Paradise"
- 5 minute drive to Highway 417 going east and west
- Parking on-site
- Transit Score of 80, "Excellent"
  - Routes 11, 16, and 153 stop at the door
  - Short walk to Tunney's Pasture Station (LRT)