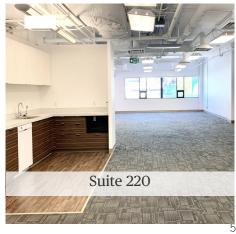

orage space available on lower floor
- Numerous amenities within walking distance including ReGrub Burger Bar, Last Best Brewing and Milano Coffee Roasters
- Walking distance to downtown and three blocks from the LRT



# New Fitness Facility

CBRE proudly introduces Forme to the market on behalf of Allied Properties REIT. Forme offers a fitness experience for Allied tenants across their Calgary\* portfolio.

The newly built fitness facility in the Vintage Towers now welcomes tenants to enjoy the endless options of fitness machinery, free weights, lockers, changerooms, showers and much more.

\*Subject to landlord approval and excludes Woodstone, Local Motive and Lougheed Block.





# New Conference Centre







## Suite 205

2,856 SF

# Suite 210

4,204 SF

# Suite 220

2,990 SF









# Suite 305 4,872 SF \* VIRTUAL TOUR

# Suite 310 9,041 SF



### **Local Amenities**



### **RESTAURANTS**

- 1. Phil & Sebastian
- 2. Escoba Wine Bar
- 3. UNTITLED Champagne Lounge
- 4. State & Main
- 5. Cucina
- 6. Barcelona Tavern
- 7. Hy's Steakhouse
- 8. Bonterra Trattoria
- 9. Wayne's Bagels
- 10. Holy Grill
- 11. Noble Pie
- 12. Vegan Street
- 13. Bridgette Bar
- 14. Orchard Restaurant

- 15. REGRUB Beltline
- 16. Broken City
- 17. Milano Coffee
- 18. Last Best Brewing & Distilling
- 19. Canadian Pizza Unlimited
- 20. Singapore Sam's
- 21. Pampa Brazilian Steakhouse
- 22. Tim Horton's
- 23. Rodney's Oyster House
- 24. Starbucks
- 25. CRAFT Beer Market
- 26. National on 10th
- 27. Toscana Italian Grill
- 28. Japanese Village
- 29. Vintage Chophouse

### SHOPPING AND SERVICES

- 3