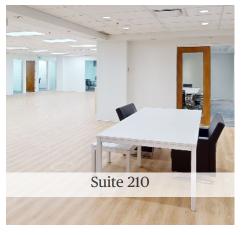

Storage space available on lower floor
- Numerous amenities within walking distance including ReGrub Burger Bar, Last Best Brewing and Milano Coffee Roasters
- Walking distance to downtown and three blocks from the LRT



# New Fitness Facility

CBRE proudly introduces Forme to the market on behalf of Allied Properties REIT. Forme offers a fitness experience for Allied tenants across their Calgary\* portfolio.

The newly built fitness facility in the Vintage Towers now welcomes tenants to enjoy the endless options of fitness machinery, free weights, lockers, changerooms, showers and much more.

\*Subject to landlord approval and excludes Woodstone, Local Motive and Lougheed Block.





# New Conference Centre







## Suite 205

2,856 SF

# Suite 210

4,204 SF

# Suite 220

2,990 SF









# Suite 305 4,872 SF \* VIRTUAL TOUR

# Suite 310 9,041 SF



### **Local Amenities**



### **RESTAURANTS**

- 1. Phil & Sebastian
- 2. Escoba Wine Bar
- 3. UNTITLED Champagne Lounge
- 4. State & Main
- 5. Cucina
- 6. Barcelona Tavern
- 7. Hy's Steakhouse
- 8. Bonterra Trattoria
- 9. Wayne's Bagels
- 10. Holy Grill
- 11. Noble Pie
- 12. Vegan Street
- 13. Bridgette Bar
- 14. Orchard Restaurant

- 15. REGRUB Beltline
- 16. Broken City
- 17. Milano Coffee
- 18. Last Best Brewing & Distilling
- 19. Canadian Pizza Unlimited
- 20. Singapore Sam's
- 21. Pampa Brazilian Steakhouse
- 22. Tim Horton's
- 23. Rodney's Oyster House
- 24. Starbucks
- 25. CRAFT Beer Market
- 26. National on 10th
- 27. Toscana Italian Grill
- 28. Japanese Village
- 29. Vintage Chophouse

### SHOPPING AND SERVICES

-