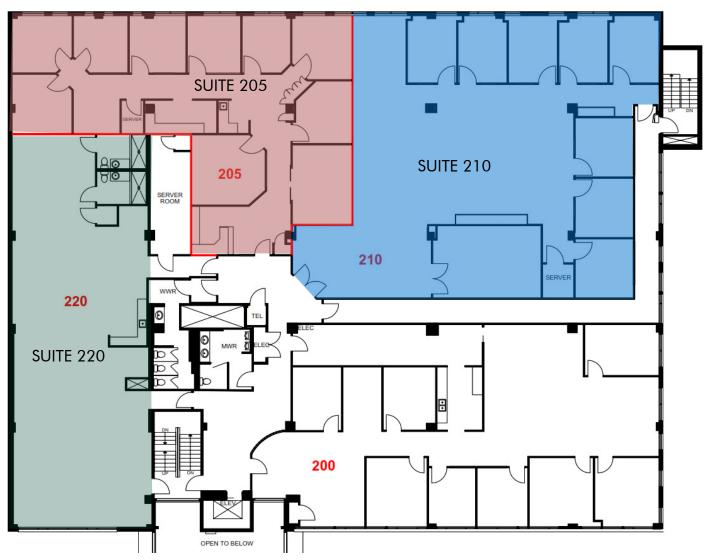

### **AVAILABILITIES**

| Suites    | Size (SF) | DATE AVAILABLE   | PARKING   |
|-----------|-----------|------------------|-----------|
| Suite 205 | 2,856     | 30 Days Notice   | 3 Stalls  |
| Suite 210 | 4,204     | Immediately      | 5 Stalls  |
| Suite 220 | 2,990     | 30 Days Notice   | 4 Stalls  |
| Suite 305 | 4,872     | February 1, 2026 | 6 Stalls  |
| Suite 310 | 9,041     | February 1, 2026 | 12 Stalls |

## Suite 205

2,856 SF

# Suite 210

4,204 SF

# Suite 220

2,990 SF