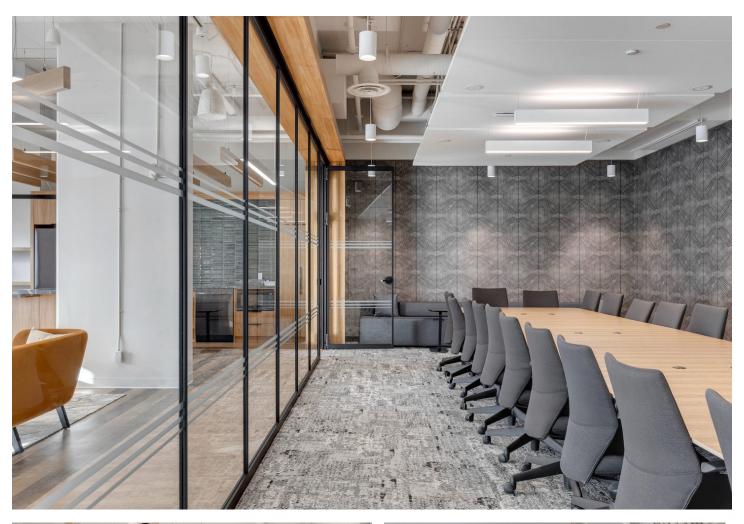

Central Beltline location
- Aggressive rates available for short term leases
- Storage space available on lower floor
- Numerous amenities within walking distance including ReGrub Burger Bar, Last Best Brewing and Milano Coffee Roasters
- Walking distance to downtown and three blocks from the LRT



# New Fitness Facility

CBRE proudly introduces Forme to the market on behalf of Allied Properties REIT. Forme offers a fitness experience for Allied tenants across their Calgary\* portfolio.

The newly built fitness facility in the Vintage Towers now welcomes tenants to enjoy the endless options of fitness machinery, free weights, lockers, changerooms, showers and much more.

\*Subject to landlord approval and excludes Woodstone, Local Motive and Lougheed Block.





# New Conference Centre







## Suite 205

2,856 SF

# Suite 210

4,204 SF

# Suite 220

2,990 SF









# Suite 305 4,872 SF \* VIRTUAL TOUR

# Suite 310 9,041 SF



### **Local Amenities**



### **RESTAURANTS**

- 1. Phil & Sebastian
- 2. Escoba Wine Bar
- 3. UNTITLED Champagne Lounge
- 4. State & Main
- 5. Cucina
- 6. Barcelona Tavern
- 7. Hy's Steakhouse
- 8. Bonterra Trattoria
- 9. Wayne's Bagels
- 10. Holy Grill
- 11. Noble Pie
- 12. Vegan Street
- 13. Bridgette Bar
- 14. Orchard Restaurant

- 15. REGRUB Beltline
- 16. Broken City
- 17. Milano Coffee
- 18. Last Best Brewing & Distilling
- 19. Canadian Pizza Unlimited
- 20. Singapore Sam's
- 21. Pampa Brazilian Steakhouse
- 22. Tim Horton's
- 23. Rodney's Oyster House
- 24. Starbucks
- 25. CRAFT Beer Market
- 26. National on 10th
- 27. Toscana Italian Gr