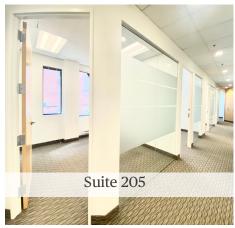

- Storage space available on lower floor
- Numerous amenities within walking distance including ReGrub Burger Bar, Last Best Brewing and Milano Coffee Roasters
- Walking distance to downtown and three blocks from the LRT



# New Fitness Facility

CBRE proudly introduces Forme to the market on behalf of Allied Properties REIT. Forme offers a fitness experience for Allied tenants across their Calgary\* portfolio.

The newly built fitness facility in the Vintage Towers now welcomes tenants to enjoy the endless options of fitness machinery, free weights, lockers, changerooms, showers and much more.

\*Subject to landlord approval and excludes Woodstone, Local Motive and Lougheed Block.





# New Conference Centre







## Suite 205

2,856 SF

# Suite 210

4,204 SF

# Suite 220

2,990 SF









# Suite 305 4,872 SF \* VIRTUAL TOUR

# Suite 310 9,041 SF



### **Local Amenities**



### **RESTAURANTS**

- 1. Phil & Sebastian
- 2. Escoba Wine Bar
- 3. UNTITLED Champagne Lounge
- 4. State & Main
- 5. Cucina
- 6. Barcelona Tavern
- 7. Hy's Steakhouse
- 8. Bonterra Trattoria
- 9. Wayne's Bagels
- 10. Holy Grill
- 11. Noble Pie
- 12. Vegan Street
- 13. Bridgette Bar
- 14. Orchard Restaurant

- 15. REGRUB Beltline
- 16. Broken City
- 17. Milano Coffee
- 18. Last Best Brewing & Distilling
- 19. Canadian Pizza Unlimited
- 20. Singapore Sam's
- 21. Pampa Brazilian Steakhouse
- 22. Tim Horton's
- 23. Rodney's Oyster House
- 24. Starbucks
- 25. CRAFT Beer Market
- 26. National on 10th
- 27. Toscana Italian Grill
- 28. Japanese Village
- 29. Vintage Chophouse

### SHOPPING AND SERVICES