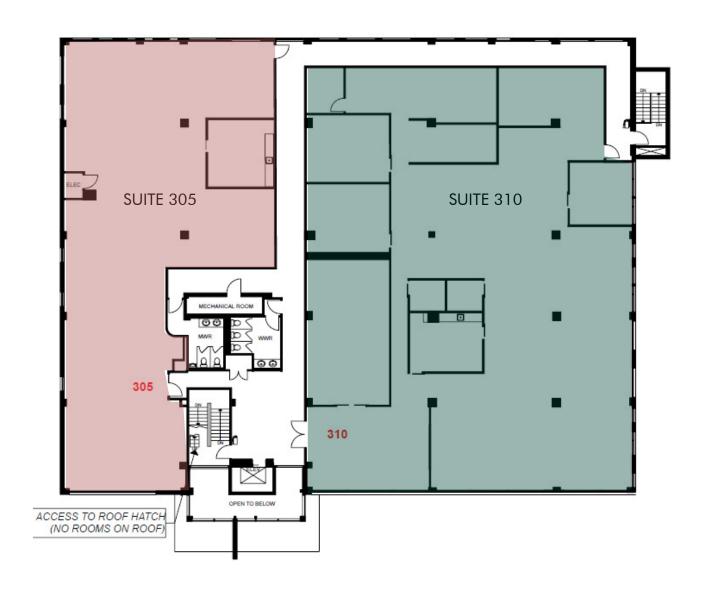

in walking distance including ReGrub Burger Bar, Last Best Brewing and Milano Coffee Roasters
- Walking distance to downtown and three blocks from the LRT



# New Fitness Facility

CBRE proudly introduces Forme to the market on behalf of Allied Properties REIT. Forme offers a fitness experience for Allied tenants across their Calgary\* portfolio.

The newly built fitness facility in the Vintage Towers now welcomes tenants to enjoy the endless options of fitness machinery, free weights, lockers, changerooms, showers and much more.

\*Subject to landlord approval and excludes Woodstone, Local Motive and Lougheed Block.





# New Conference Centre







## Suite 205

2,856 SF

# Suite 210

4,204 SF

# Suite 220

2,990 SF









# Suite 305 4,872 SF \* VIRTUAL TOUR

# Suite 310 9,041 SF



### **Local Amenities**



### **RESTAURANTS**

- 1. Phil & Sebastian
- 2. Escoba Wine Bar
- 3. UNTITLED Champagne Lounge
- 4. State & Main
- 5. Cucina
- 6. Barcelona Tavern
- 7. Hy's Steakhouse
- 8. Bonterra Trattoria
- 9. Wayne's Bagels
- 10. Holy Grill
- 11. Noble Pie
- 12. Vegan Street
- 13. Bridgette Bar
- 14. Orchard Restaurant

- 15. REGRUB Beltline
- 16. Broken City
- 17. Milano Coffee
- 18. Last Best Brewing & Distilling
- 19. Canadian Pizza Unlimited
- 20. Singapore Sam's
- 21. Pampa Brazilian Steakhouse
- 22. Tim Horton's
- 23. Rodney's Oyster House
- 24. Starbucks
- 25. CRAFT Beer Market
- 26. National on 10th
- 27. Toscana Italian Grill
- 28. Japanese Village
- 29. Vintage Chophouse

### SHOPPING AND SERVICES

- 30. The CORE
- 31. HSBC Bank
- 32. RBC Royal Bank
- 33. CIBC
-