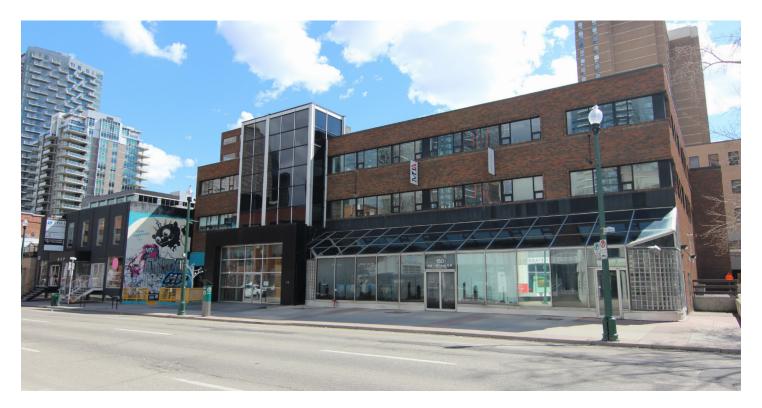

## Atrium on 11th

Property Highlights PAGE 2-4 Floor Plans PAGE 5-6 Local Amenities PAGE 7

# Property Highlights

| NET RENT        | Market             |
|-----------------|--------------------|
| ADDITIONAL RENT | \$16.37 PSF (2025) |
| TERM            | TBD                |
| PARKING RATE    | \$300/month/stall  |
| YEAR BUILT      | 1980               |

- Central Beltline location
- Aggressive rates available for short term leases
- Storage space available on lower floor
- Numerous amenities within walking distance including ReGrub Burger Bar, Last Best Brewing and Milano Coffee Roasters
- Walking distance to downtown and three blocks from the LRT