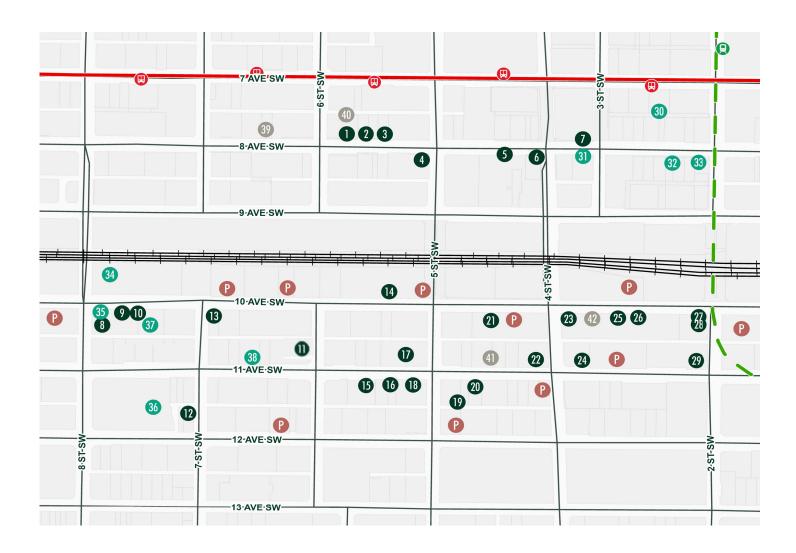

### **Local Amenities**

### **RESTAURANTS**

- 1. Phil & Sebastian
- 2. Escoba Wine Bar
- 3. UNTITLED Champagne Lounge
- 4. State & Main
- 5. Cucina
- 6. Barcelona Tavern
- 7. Hy's Steakhouse
- 8. Bonterra Trattoria
- 9. Wayne's Bagels
- 10. Holy Grill
- 11. Noble Pie
- 12. Vegan Street
- 13. Bridgette Bar
- 14. Orchard Restaurant

- 15. REGRUB Beltline
- 16. Broken City
- 17. Milano Coffee
- 18. Last Best Brewing & Distilling
- 19. Canadian Pizza Unlimited
- 20. Singapore Sam's
- 21. Pampa Brazilian Steakhouse
- 22. Tim Horton's
- 23. Rodney's Oyster House
- 24. Starbucks
- 25. CRAFT Beer Market
- 26. National on 10th
- 27. Toscana Italian Grill
- 28. Japanese Village
- 29. Vintage Chophouse

### SHOPPING AND SERVICES

- 30. The CORE
- 31. HSBC Bank
- 32. RBC Royal Bank
- 33. CIBC
- 34. MEC Calgary
- 35. 7-Eleven
- 36. Safeway
- 37. Atmosphere Calgary
- 38. Metrovino Fine Wines

### **FITNESS**

- 39. Anytime Fitness
- 40. Freedom Fit Pass
- 41. Passage Studios
- 42. Wildcard Fitness