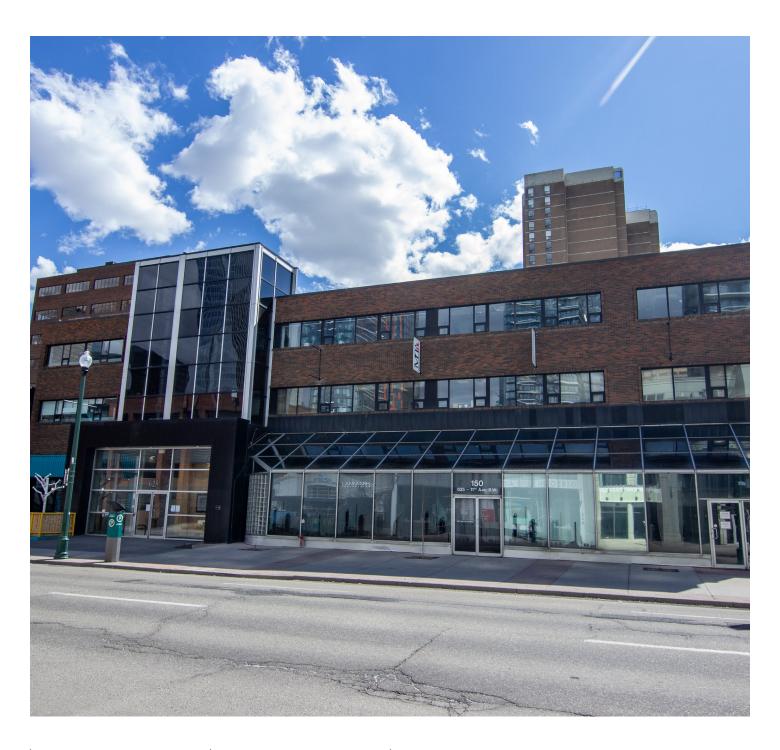

## Atrium on 11th

Property Highlights PAGE 2-4 Floor Plans PAGE 5-6 Local Amenities PAGE 7

# Property Highlights

| NET RENT        | Market             |
|-----------------|--------------------|
| ADDITIONAL RENT | \$16.37 PSF (2025) |
| TERM            | TBD                |
| PARKING RATE    | \$300/month/stall  |
| YEAR BUILT      | 1980               |

- Central Beltline location
- Aggressive rates available for short term leases
- Storage space available on lower floor
- Numerous amenities within walking distance including ReGrub Burger Bar, Last Best Brewing and Milano Coffee Roasters
- Walking distance to downtown and three blocks from the LRT