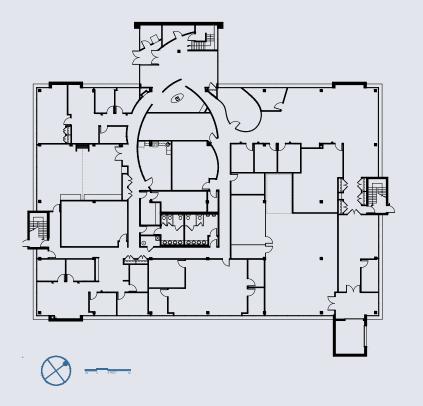

## SKYWAY BUSINESS PARK 165 Attwell Drive – Ground Floor

• 16,078 sq. ft. rentable

Existing space plan