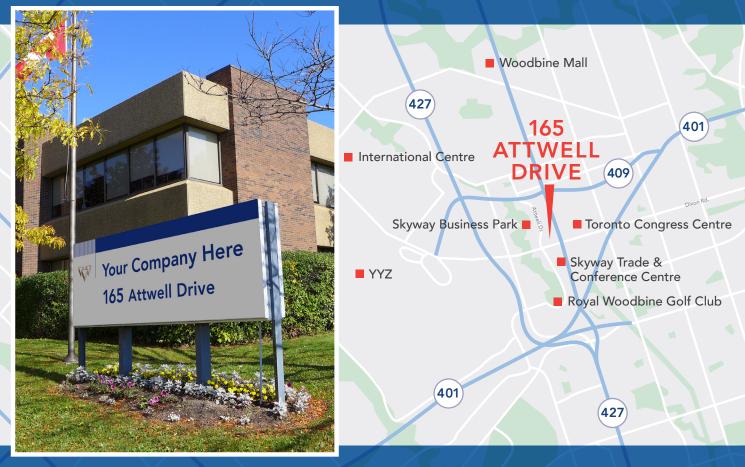

## FOR LEASE Freestanding Office Building

Located on the corner of Attwell Drive and Dixon Road, minutes from Pearson Airport with easy access to all major highways

- 32,551 square feet of fully developed office space
- Excellent signage potential at high-traffic intersection
- On-site parking ratio of 5 stalls per 1,000 square feet
- Independent tenant-controlled HVAC can provide 24-hour operation
- Part of the Skyway Business Park office complex, owned and managed by First Real Properties Limited
- Competitive Base Rent

- Estimated 2025 Additional Rent of \$13.00 per square foot includes operating costs, taxes, janitorial services and utilities
- Numerous nearby amenities including: Pearson Airport, all major hotel and restaurant chains, convention facilities, Royal Woodbine Golf Club and excellent access to retail centres

For leasing enquiries contact 416-679-0999

## SKYWAY BUSINESS PARK - 165 Attwell Drive