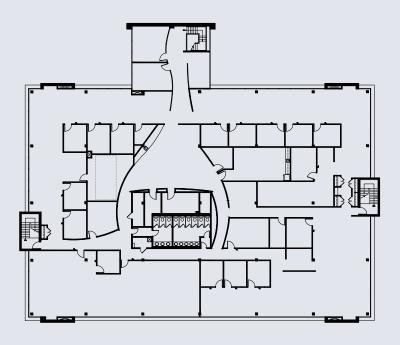

## SKYWAY BUSINESS PARK 165 Attwell Drive – 2nd Floor

• 16,473 sq.ft. rentable

Existing space plan