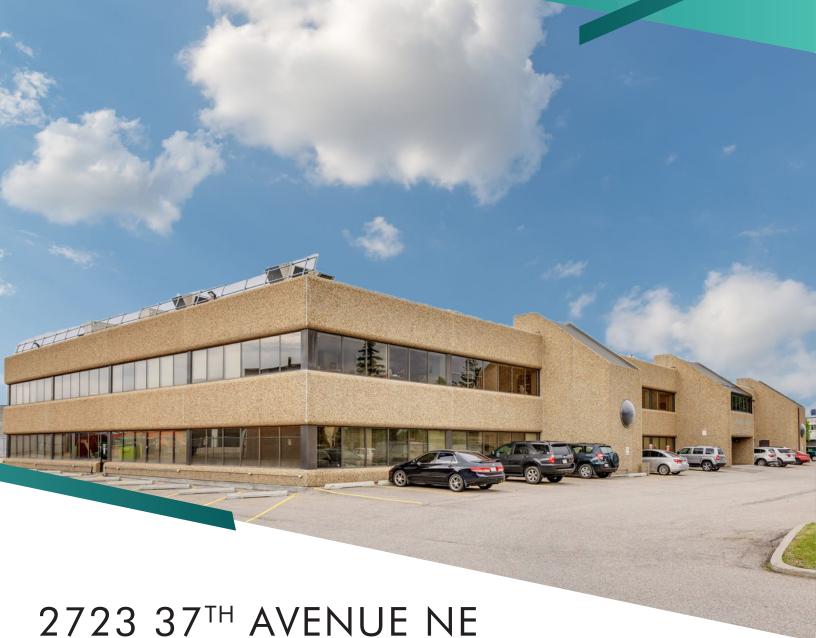

# HORIZON WEST

CALGARY, AB

#### **HIGHLIGHTS**

Less than a 15 minute drive to Downtown Calgary and the Calgary International Airport

Walking distance to the Whitehorn LRT station

Short drive to amenities including Sunridge Mall, Costco, Starbucks, Tim Hortons and Cactus Club