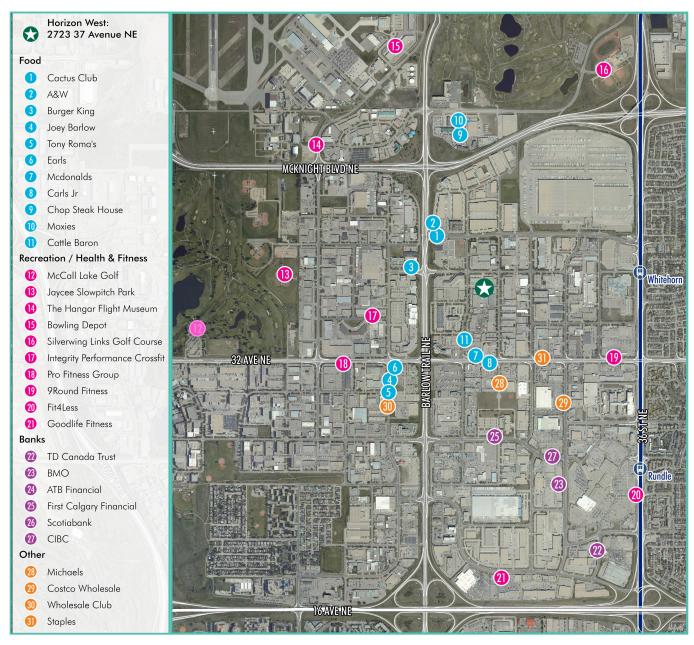

### **NEARBY AMENITIES**

#### **HIGHLIGHTS**

Less than a 15 minute drive to Downtown Calgary and the Calgary International Airport

Walking distance to the Whitehorn LRT station

Short drive to amenities including Sunridge Mall, Costco, Starbucks, Tim Hortons and Cactus Club