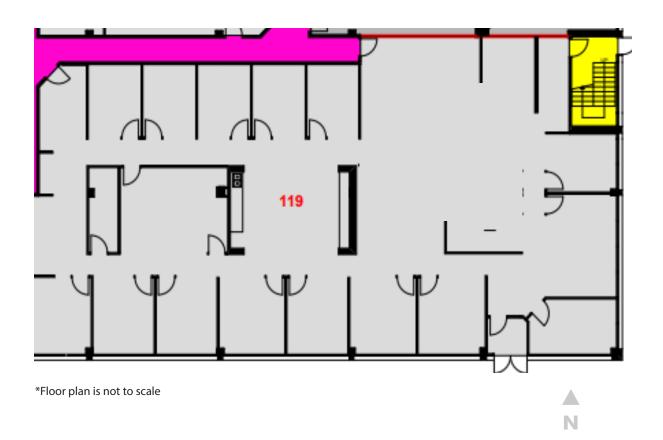

## **FLOOR PLANS**

#### **SUITE 119**

**SUITE 119** 6,609 SF

CLICK FOR VIRTUAL TOUR