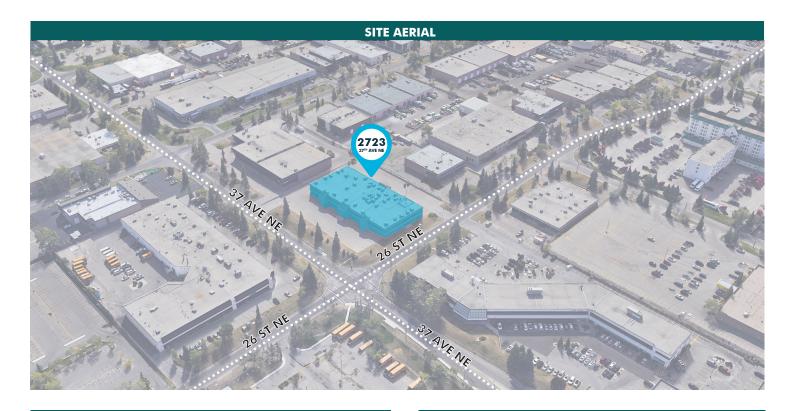

#### **HIGHLIGHTS**

Less than a 15 minute drive to Downtown Calgary and the Calgary International Airport

Walking distance to the Whitehorn LRT station

Short drive to amenities including Sunridge Mall, Costco, Starbucks, Tim Hortons and Cactus Club