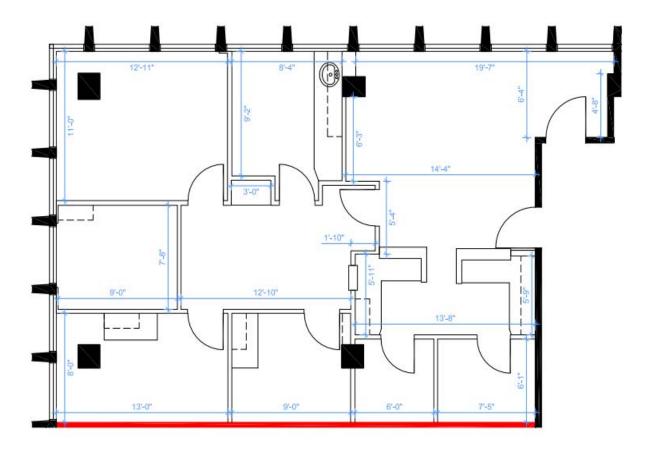

ly. The La in Inc. make no reprint





# **FLOOR PLAN UNIT 201** 3,460 SQ. FT.



KEY PLAN





DEMISING WALL



# **FLOOR PLAN UNIT 202** 998 SQ. FT.



KEY PLAN



PROPOSED DEMISING WALL





## **FLOOR PLAN UNIT 500** 4,213 SQ. FT.





KEY PLAN

Note: Drawings dimensions are approximate and for illustrative purposes only. The Landlord and Space Database Inc. make no representation as to the accuracy and/or completeness of this information.



0

**FLOOR PLAN UNIT 520** 5,311 SQ. FT.





# **FLOOR PLAN UNIT 610** 1,959 SQ. FT.



Note: Drawings dimensions are approximate and for illustrative purposes only. The Landlord and Space Database Inc. make no representation as to the accuracy and/or completeness of this information.

DEMISING WALL



# **FLOOR PLAN UNIT 650** 1,295 SQ. FT.





Note: Drawings dimensions are approximate and for illustrative purposes only. The Landlord and Space Database Inc. make no representation as to the accuracy and/or completeness of this information.





### AMENITIES AND TRANSIT MAP



| Transit Routes                       |                                         |             |
|--------------------------------------|-----------------------------------------|-------------|
| TTC Transit Route 37 - ISLINGTON     | TTC Transit Route 46 - MARTIN GROVE     | Sub<br>Site |
| TTC Transit Route 44 - KIPLING SOUTH | TTC Transit Route 76 - ROYAL YORK SOUTH |             |
| TTC Transit Route 45 - KIPLING       | TTC Transit Route 110 - ISLINGTON SOUTH |             |
| TTC Transit Route 48 - RATHBURN      | TTC Transit Route 50 - BURNHAMTHORPE