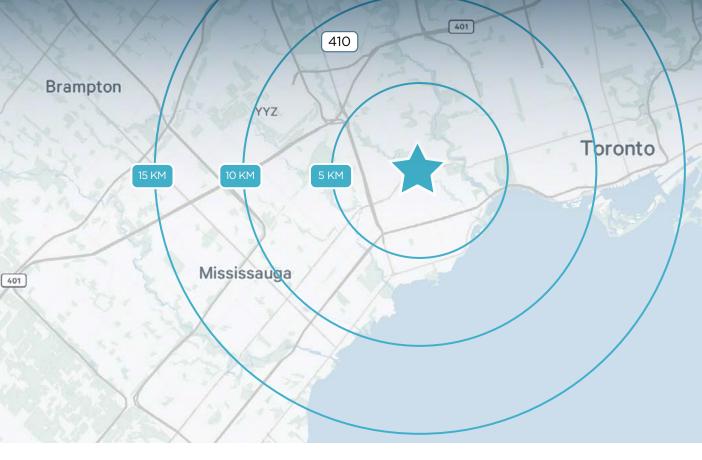

#### DRIVE TIMES

#### Gardiner Expressway

8 Mins 4.0 KM

QEW 16 Mins 9.2 KM Highway 427 10 Mins 4.0 KM

Pearson Airport 15 Mins | 11.3 KM Highway 401 18 Mins | 10.0 KM

Downtown Toronto 22 Mins | 13.6 KM