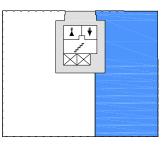

## **FLOOR PLAN UNIT 500** 4,213 SQ. FT.

KEY PLAN

Note: Drawings dimensions are approximate and for illustrative purposes only. The Landlord and Space Database Inc. make no representation as to the accuracy and/or completeness of this information.