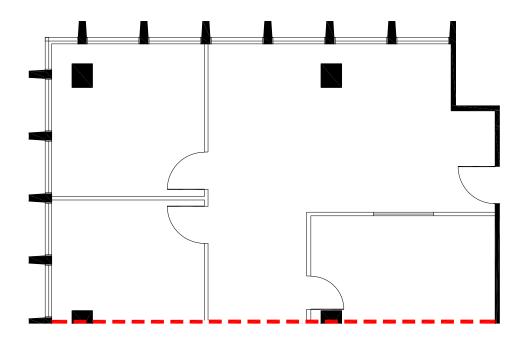

|     |

#### PROPERTY HIGHLIGHTS

- Serviced by both Mississauga and Toronto public transitDirectly across the street from subway station and
- numerous retail amenities
  - Ample unreserved underground parking
  - Fully built out suites available immediately

## FLOOR PLAN **UNIT 120** 1,395 SQ. FT.



KEY PLAN

in purposes only. The La in Inc. make no reprint





# **FLOOR PLAN UNIT 201** 3,460 SQ. FT.



KEY PLAN





DEMISING WALL



# **FLOOR PLAN UNIT 202** 998 SQ. FT.



KEY PLAN



PROPOSED DEMISING WALL





## **FLOOR PLAN UNIT 500** 4,213 SQ. FT.





KEY PLAN

Note: Drawings dimensions are approximate and for illustrative purposes only. The Landlord and Space Database Inc. make no representation as to the accuracy and/or completeness of this information.



0

**FLOOR PLAN UNIT 520** 5,311 SQ. FT.





# **FLOOR PLAN UNIT 610** 1,959 SQ. FT.



Note: Drawings dimensions are approximate and for illustrative purposes only. The Landlord and Space Database Inc. make no representation as to the accuracy and/or completeness of this information.

DEMISING WALL



# **FLOOR PLAN UNIT 650** 1,295 SQ. FT.





Note: Drawings dimensions are approximate and for illustrative purposes only. The Landlord and Space Database Inc. make no representation as to the accuracy and/or