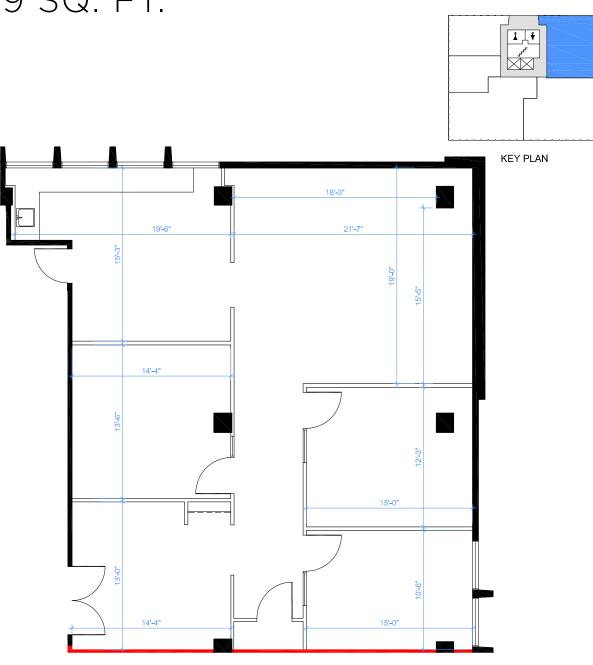

## **FLOOR PLAN UNIT 500** 4,213 SQ. FT.

KEY PLAN

Note: Drawings dimensions are approximate and for illustrative purposes only. The Landlord and Space Database Inc. make no representation as to the accuracy and/or completeness of this information.