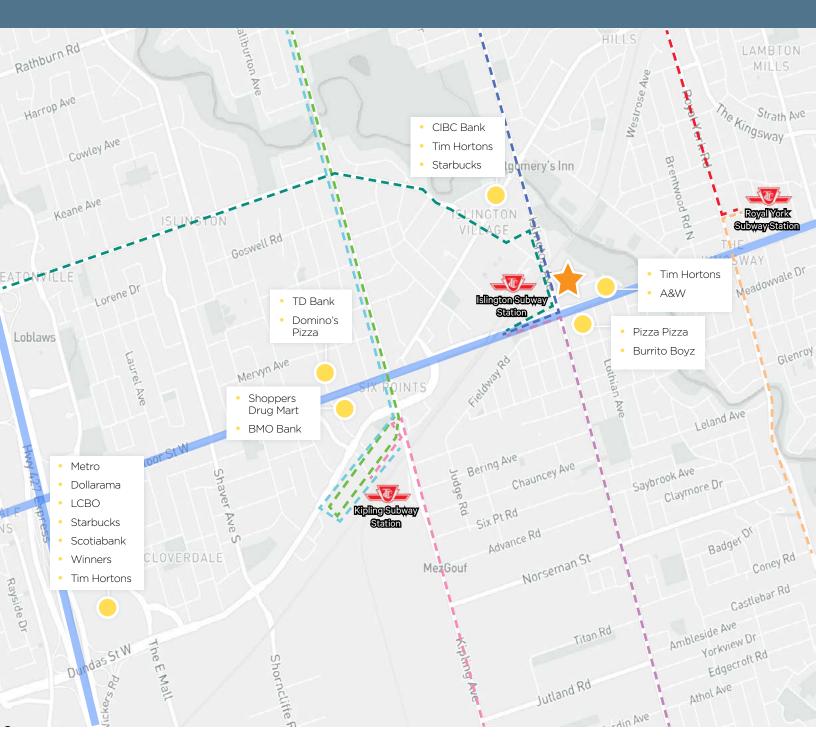

#### PROPERTY HIGHLIGHTS

- Serviced by both Mississauga and Toronto public transitDirectly across the street from subway station and
- numerous retail amenities
  - Ample unreserved underground parking
  - Fully built out suites available immediately

### AMENITIES AND TRANSIT MAP

| Transit Routes                       |                                         |             |
|--------------------------------------|-----------------------------------------|-------------|
| TTC Transit Route 37 - ISLINGTON     | TTC Transit Route 46 - MARTIN GROVE     | Sub<br>Site |
| TTC Transit Route 44 - KIPLING SOUTH | TTC Transit Route 76 - ROYAL YORK SOUTH |             |
| TTC Transit Route 45 - KIPLING       | TTC Transit Route 110 - ISLINGTON SOUTH |             |
| TTC Transit Route 48 - RATHBURN      | TTC Transit Route 50 - BURNHAMTHORPE    |             |