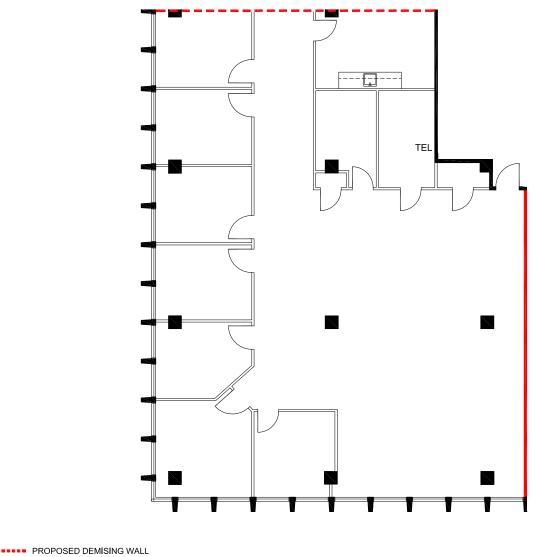

|     |

#### PROPERTY HIGHLIGHTS

- Serviced by both Mississauga and Toronto public transitDirectly across the street from subway station and
- numerous retail amenities
  - Ample unreserved underground parking
  - Fully built out suites available immediately

## FLOOR PLAN **UNIT 120** 1,395 SQ. FT.



KEY PLAN

in purposes only. The La in Inc. make no reprint





# **FLOOR PLAN UNIT 201** 3,460 SQ. FT.



KEY PLAN





DEMISING WALL



# **FLOOR PLAN UNIT 202** 998 SQ. FT.



KEY PLAN



PROPOSED DEMISING WALL





## **FLOOR PLAN UNIT 500** 4,213 SQ. FT.





KEY PLAN

Note: Drawings dimensions are approximate and for illustrative purposes only. The Landlord and Space Database Inc. make no representation as to the accuracy and/or completeness of this information.



0

**FLOOR PLAN UNIT 520** 5,311 SQ. FT.





# **FLOOR PLAN UNIT 610** 1,959 SQ. FT.



Note: Drawings dimensions are approximate and for illustrative purposes only. The Landlord and Space Database Inc. make no representation as to the accuracy and/or completeness of this information.

DEMISING WALL



# **FLOOR PLAN UNIT 650** 1,295 SQ. FT.





Note: Drawings dimensions are approximate and for illustrative purposes only. The Landlord