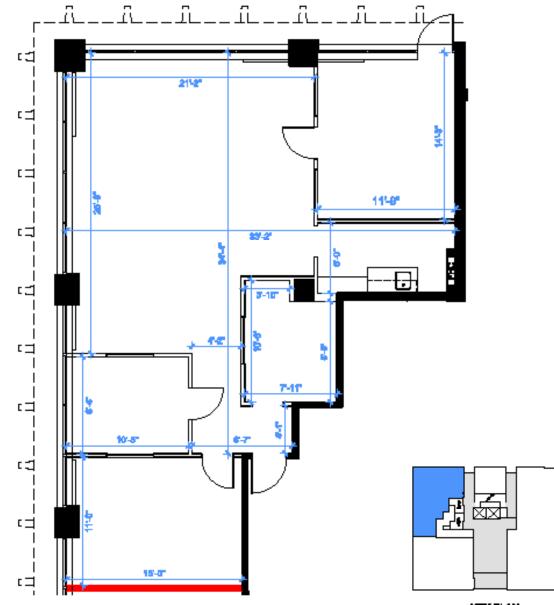

|     |

#### PROPERTY HIGHLIGHTS

- Serviced by both Mississauga and Toronto public transitDirectly across the street from subway station and
- numerous retail amenities
  - Ample unreserved underground parking
  - Fully built out suites available immediately

## FLOOR PLAN **UNIT 120** 1,395 SQ. FT.



KEY PLAN

in purposes only. The La in Inc. make no reprint





# **FLOOR PLAN UNIT 201** 3,460 SQ. FT.



KEY PLAN





DEMISING WALL



# **FLOOR PLAN UNIT 202** 998 SQ. FT.



KEY PLAN



PROPOSED DEMISING WALL





## **FLOOR PLAN UNIT 500** 4,213 SQ. FT.





KEY PLAN

Note: Drawings dimensions are approximate and for illustrative purposes only. The Landlord and Space Database Inc. make no representation as to the accuracy and/or completeness of this information.



0

**FLOOR PLAN UNIT 520** 5,311 SQ. FT.





# **FLOOR PLAN UNIT 610** 1,959 SQ. FT.



Note: Drawings dimensions are approximate and for illustrative purposes only. The Landlord and Space Database Inc. make no representation as to the accuracy and/or completeness of this information.

DEMISING WALL



# **FLOOR PLAN UN