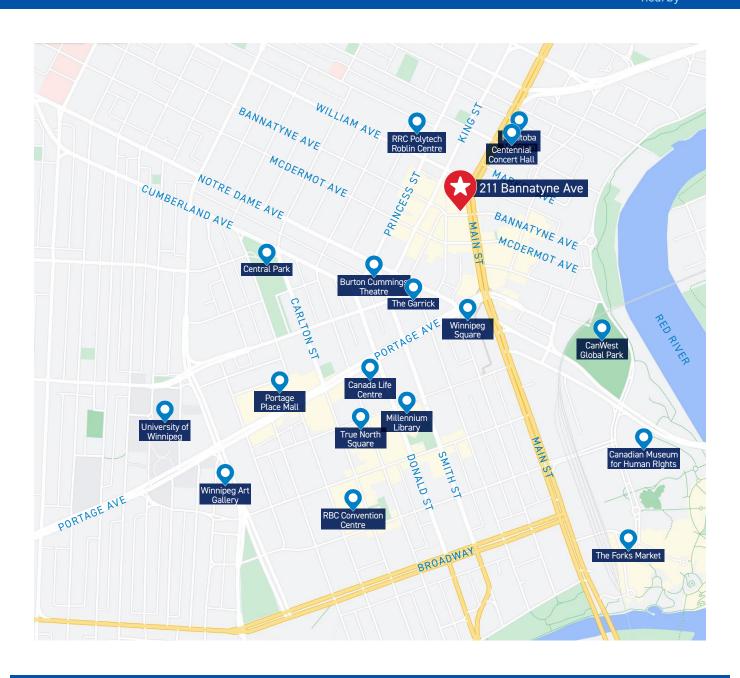

## The Neighbourhood

The McKim building is one of the cornerstones of the Exchange District—home to Law firms, Winnipeg Contemporary Dancers, etc.

Premier Heritage office space featuring post and beam construction and high ceilings

3 minute walk to Winnipeg Square Concourse.

This information has been obtained from sources believed to be reliable but has not been verified. NO WARRANTY OR REPRESENTATION, EXPRESS OR IMPLIED, IS MADE AS TO THE CONDITION OF THE PROPERTY (OR PROPERTIES) REFERENCED HEREIN OR AS TO THE ACCURACY OR COMPLETENESS OF THE INFORMATION CONTAINED HEREIN, AND SAME IS SUBMITTED SUBJECT TO ERRORS, OMISSIONS, CHANGE OF PRICE, RENTAL OR OTHER CONDITIONS, WITHDRAWAL WITHOUT NOTICE, AND TO ANY SPECIAL LISTING CONDITIONS IMPOSED BY THE PROPERTY OWNER(S). ANY PROJECTIONS, OPINIONS, OPINIONS OF ESTIMATES ARE SUBJECT TO UNCERTAINTY AND DO NOT SIGNIFY CURRENT OR FUTURE PROPERTY PERFORMANCE. Wayne sto Personal Real Estate Corporation. RE/MAY Professionals / Each office is independently owned and operated.

### The Area

Food and Drink within Walking

Groceries and Shopping

**Amenities** within walking

Convenient bike Excellent transit infrastructure

stops

Culture & Entertainment nearby