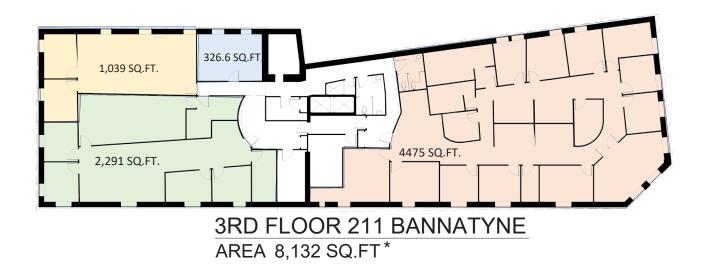

### Up to (±) 8,132 RSF available

The 211 Bannatyne is prominently located at Bannatyne and Main—the doorway to the Exchange District. This area is undergoing a remarkable transformation. The development of the Market Lands, the new Red River Innovation Centre and numerous residential projects are drawing technology companies, software and digital media professionals.

| Suite/Floor# | Square Footage (±) | Lease Rate  | CAM & Tax (2024 est.) | Availability Date |
|--------------|--------------------|-------------|-----------------------|-------------------|
| Unit 300     | 4,475              | \$13.50 psf | \$15.49               | Immediately       |
| Unit 301     | 2,291              | \$13.50 psf | \$15.49               | Immediately       |
| Unit 302     | 1,039              | \$13.50 psf | \$15.49               | Immediately       |
| Unit 303     | 326                | \$13.50 psf | \$15.49               | Immediately       |
| Unit 402     | 3,696              | \$13.50 psf | \$15.49               | Immediately       |

\*All measurements usable square feet.

402 - 211 BANNATYNE AREA 3696 SQ.FT

This information has been obtained from sources believed to be reliable but has not been verified. NO WARRANTY OR REPRESENTATION, EXPRESS OR IMPLIED, IS MADE AS TO THE CONDITION OF THE PROPERTY (OR PROPERTIES) REFERENCED HEREIN OR AS TO THE ACCURACY OR COMPLETENESS OF THE INFORMATION CONTAINED HEREIN, AND SAME IS SUBMITTED SUBJECT TO ERRORS, OMISSIONS, CHANGE OF PRICE, RENTAL OR OTHER CONDITIONS, WITHDRAWAL WITHOUT NOTICE, AND TO ANY SPECIAL LISTING CONDITIONS IMPOSED BY THE PROPERTY OWNER(S). ANY PROJECTIONS, OPINIONS OR ESTIMATES AS SUBJECT TO UNCERTAINTY AND DO NOT SIGNIFY CURRENT OR FUTURE PROPERTY PERFORMANCE. Wayne Sato Personal Real Estate Corporation. REVMAX Professionals / Each force is independently owned and operated.