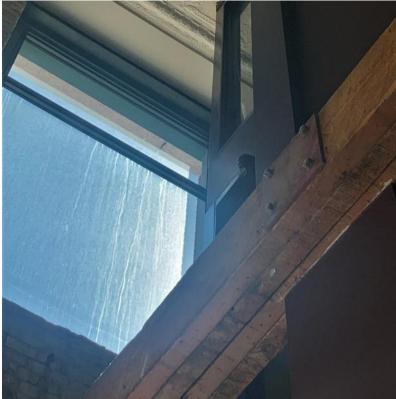

 Sandblasted finished to the exposed heavy timber structure and ceiling joists and interior brick walls

- Ceiling heights of 12' on the main floor and 10'3" on typical floors
- · Floor to ceiling double glazed windows on three sides
- Underground parking