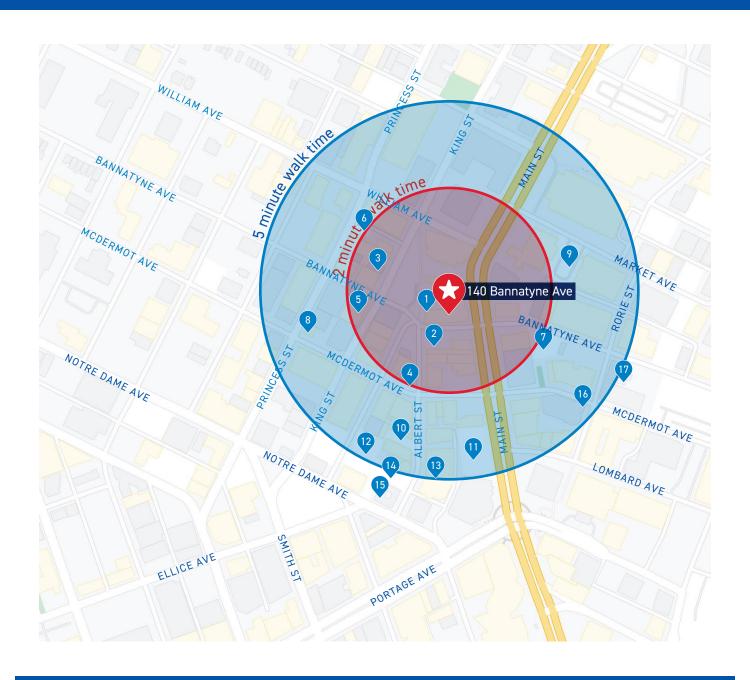

## Walk Time & Parking Map

- 1 McKim Underground Parking
- 2 Lot #66, Rorie & Bannatyne
- 3 Lot #301, Maws Garage
- 4 450-456 Main St Parking
- 5 Lot #1, Bedford Parkage
- 6 Lot #75, 127 Princess St

- 7 180 Bannatyne Ave Parking
- 8 85 Princess St Parking
- 9 Lot #256, 178-179 Market Ave
- 10 Lot #272, 60 Albert St
- 11 Lot #96, 416 Main St
- 12 Lot #202, 51 Arthur St

- 13 Public Parkade
- 14 Impark Parking
- 15 W040 Parking Indigo Winnipeg, 241 Notre Dame
- 16 W026, Rorie St Parkade
- 17 Indigo Parking