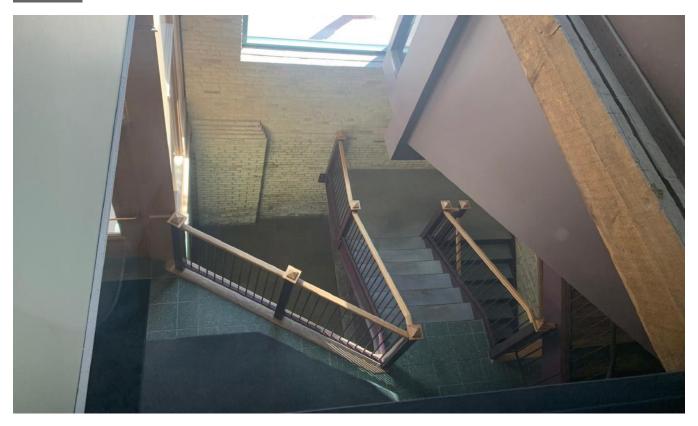

# Property Highlights

The building has been totally redeveloped. HVAC/ mechanical, electrical, windows have all been replaced to meet government standards.

The building was redeveloped into office space starting in the 1990's to 2000 that includes the following features:

 Sandblasted finished to the exposed heavy timber structure and ceiling joists and interior brick walls

- Ceiling heights of 12' on the main floor and 10'3" on typical floors
- · Floor to ceiling double glazed windows on three sides
- Underground parking