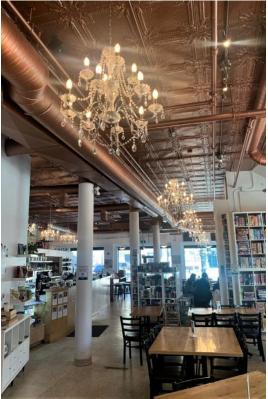

# Property Highlights

The building has been totally redeveloped. HVAC/ mechanical, electrical, windows have all been replaced to meet government standards.

The building was redeveloped into office space starting in the 1990's to 2000 that includes the following features:

 Sandblasted finished to the exposed heavy timber structure and ceiling joists and interior brick walls

- Ceiling heights of 12' on the main floor and 10'3" on typical floors
- · Floor to ceiling double glazed windows on three sides
- Underground parking

## The Neighbourhood

The McKim building is one of the cornerstones of the Exchange District—home to Law firms, Winnipeg Contemporary Dancers, etc.

Premier Heritage office space featuring post and beam construction and high ceilings