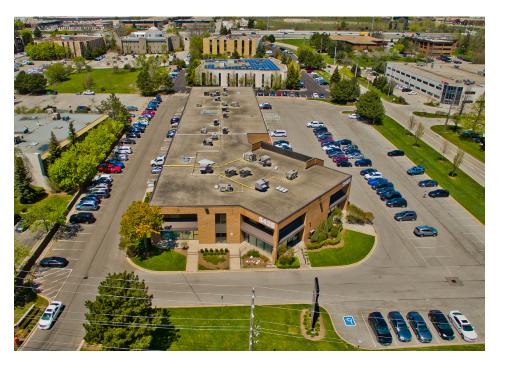

#### **Key Features**

- · Well maintained multi-tenant, two-storey building
- Excellent location in close proximity to the QEW/ Highway 403
- Combination of office and service-related retail
- Common area washrooms on the second floor
- Plenty of surface parking (195 spaces)
- Upgraded HVAC, parking lot and roof
- Many shops, restaurants and other amenities nearby

## Location

## Overview