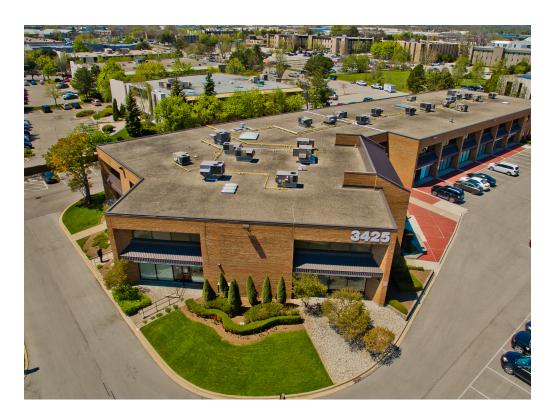

#### **Key Features**

- · Well maintained multi-tenant, two-storey building
- Excellent location in close proximity to the QEW/ Highway 403
- Combination of office and service-related retail
- Common area washrooms on the second floor
- Plenty of surface parking (195 spaces)
- Upgraded HVAC, parking lot and roof
- Many shops, restaurants and other amenities nearby