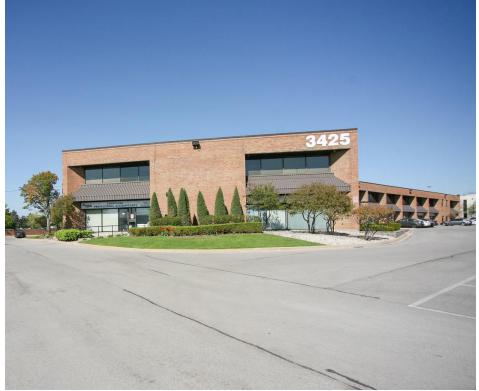

# **Property**Overview

#### **Key Features**

- · Well maintained multi-tenant, two-storey building
- Excellent location in close proximity to the QEW/ Highway 403
- Combination of office and service-related retail
- Common area washrooms on the second floor
- Plenty of surface parking (195 spaces)
- Upgraded HVAC, parking lot and roof
- Many shops, restaurants and other amenities nearby