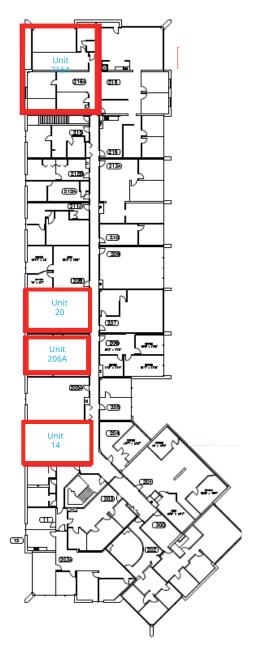

## Second Floor

#### Available Units - Click Unit for Virtual Tour

| Unit #                 | Size SF  | NET Price PSF | TMI PSF |
|------------------------|----------|---------------|---------|
| Unit 14                | 471 SF   | \$10.00       | \$11.05 |
| Unit 20                | 824 SF   | \$10.00       | \$11.05 |
| 206A                   | 901 SF   | \$10.00       | \$11.05 |
| Unit 206A +<br>Unit 20 | 1,725 SF | \$10.00       | \$11.05 |
| <u>Unit 216A</u>       | 1,999 SF | \$10.00       | \$11.05 |