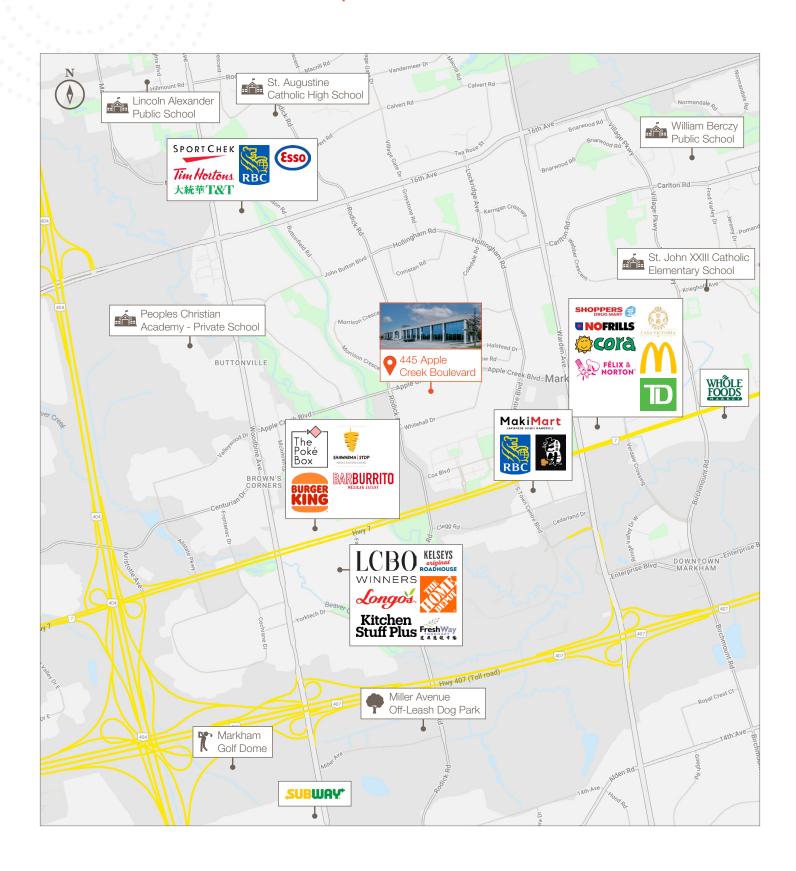

# 45 Apple Creek Boulevard Markham, ON









## 445 Apple Creek Boulevard

Welcome to 445 Apple Creek Boulevard

Your 2 storey suburban office building in the heart of Markham offering cozy professional office space. Close to all local amenities and free outdoor and covered parking on site



#### **Property Highlights**

- Exquisite two-storey Atrium building
- 24 hour HVAC capability
- Abundance of free surface & covered parking
- Minutes to multiple amenities at Woodbine & Hwy 7



## Floor Plans

Unit

205

949 SF

Occupancy

November 2025



## Amenities Map





### Lennard:

Ken Karulas\*, Senior Vice President 905.489.0711 kkarulas@lennard.com

201-60 Columbia Way, Markham 905.752.2220 lennard.com

\*Sales Representative
Statements and information contained are based on the information furnished by principals and sources which we deem reliable but for which we can assume no responsibility. Lennard Commercial Realty, Brokerage.