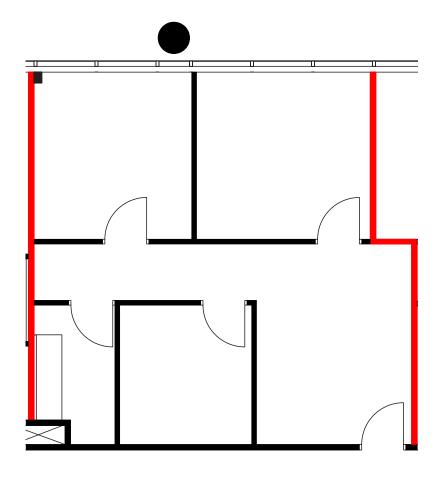

# 45 Apple Creek Boulevard Markham, ON









## 445 Apple Creek Boulevard

Welcome to 445 Apple Creek Boulevard

Your 2 storey suburban office building in the heart of Markham offering cozy professional office space. Close to all local amenities and free outdoor and covered parking on site



#### **Property Highlights**

- Exquisite two-storey Atrium building
- 24 hour HVAC capability
- Abundance of free surface & covered parking
- Minutes to multiple amenities at Woodbine & Hwy 7



## Floor Plans

Unit

205

949 SF

Occupancy

November 2025



## Amenities Map





### Lennard:

Ken Karulas\*, Senior Vice President 905.489.0711 kkarulas@lennard.com

201-60 Columbia Way, Markham 905.752.2220 lennard.com

\*Sales Representative
Statements and information contained are based on the information furnished by principals and sources which we deem reliable but for which we can assume no responsibility. Lennard Commercial Realty, Brokerage.