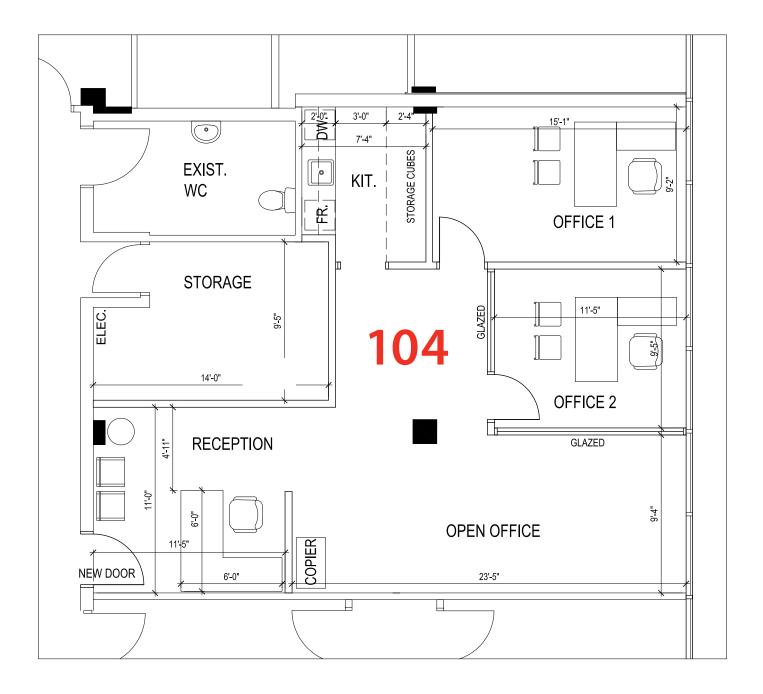

## **FLOOR PLANS**

1001 Champlain avenue

AVAILABLE IN 90 - 120 DAYS NEW MODEL SUITE - GROUND FLOOR SUITE 104: 889 SF

LANDECK PROPERTIES

4145 NORTH SERVICE ROAD

AVAILABLE IMMEDIATELY GROUND FLOOR SUITE 100: 3,954 SF