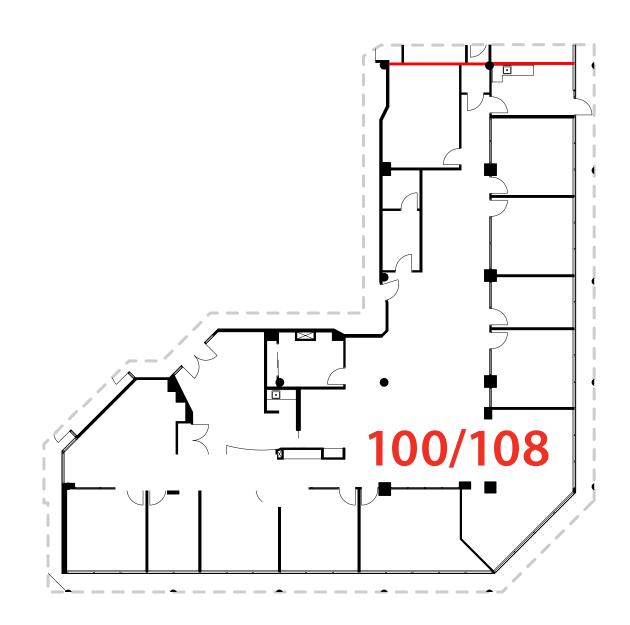

4145 NORTH SERVICE ROAD

AVAILABLE IMMEDIATELY GROUND FLOOR SUITE 108: 2,537 SF

AVAILABLE IMMEDIATELY GROUND FLOOR SUITE 100/ 108: 6,491 SF

4145 NORTH SERVICE ROAD