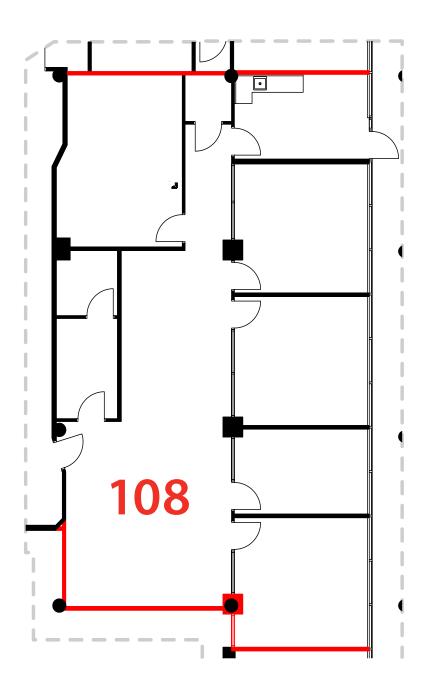

4145 NORTH SERVICE ROAD

AVAILABLE IMMEDIATELY GROUND FLOOR SUITE 108: 2,537 SF

AVAILABLE IMMEDIATELY GROUND FLOOR SUITE 100/ 108: 6,491 SF

4145 NORTH SERVICE ROAD