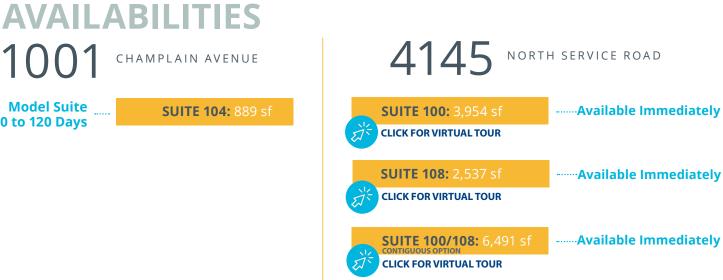

## **FLOOR PLANS**

1001 Champlain avenue

AVAILABLE IN 90 - 120 DAYS NEW MODEL SUITE - GROUND FLOOR SUITE 104: 889 SF

LANDECK PROPERTIES

4145 NORTH SERVICE ROAD

AVAILABLE IMMEDIATELY GROUND FLOOR SUITE 100: 3,954 SF

4145 NORTH SERVICE ROAD

AVAILABLE IMMEDIATELY GROUND FLOOR SUITE 108: 2,537 SF

AVAILABLE IMMEDIATELY GROUND FLOOR SUITE 100/ 108: 6,491 SF

4145 NORTH SERVICE ROAD