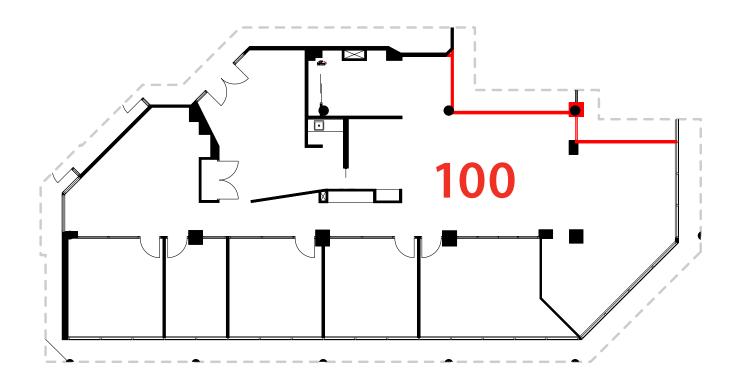

## **FLOOR PLANS**

1001 Champlain avenue

AVAILABLE IN 90 - 120 DAYS NEW MODEL SUITE - GROUND FLOOR SUITE 104: 889 SF

LANDECK PROPERTIES

4145 NORTH SERVICE ROAD

AVAILABLE IMMEDIATELY GROUND FLOOR SUITE 100: 3,954 SF