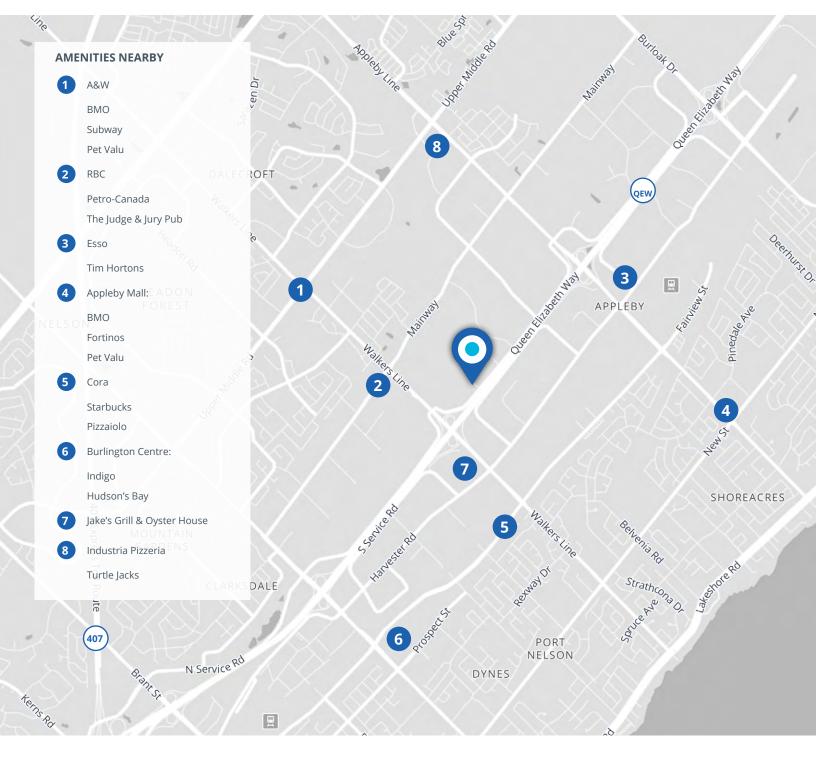

PANCY:**

Immediate

#### **PARKING:**

3.2 spaces per 1,000 sf

1()()1

Model Suite

Stall

Available 90 to 120 Days

# **BUILDING DETAIL**

#### **COMMENTS:**

> Awarded Best Practices Achieved BOMA Best® Gold



- > Recently updated landscaping with a newly built pavilion has created a beautiful outdoor lunch or event space
- > Updated Lobbies, Common Corridors, and Bathrooms
- > Model Suites in 1001 Champlain Avenue and 4145 North Service Road have been newly renovated to create a tech-loft atmosphere. Ceilings have been opened to create better light movement throughout
- > New outdoor Gazebo Environment
- Come see the difference of modern work space
- > Providing the Best in workplace experience



SUITE 403: 1,563 sf

CLICK FOR VIRTUAL TOUR

**Model Suite Available Immediately** 





- Located in the Burlington QEW corridor
- Direct Burlington Public Transit access
- Easily accessible from Highways 403 and QEW
- On-site property management office
- Excellent labor pool draw from Mohawk College and McMaster University

## **FLOOR PLANS**





1001 Champlain avenue

AVAILABLE IN 90 - 120 DAYS NEW MODEL SUITE - GROUND FLOOR SUITE 104: 889 SF







LANDECK PROPERTIES

4145 NORTH SERVICE ROAD



AVAILABLE IMMEDIATELY GROUND FLOOR SUITE 100: 3,954 SF







4145 NORTH SERVICE ROAD



AVAILABLE IMMEDIATELY GROUND FLOOR SUITE 108: 2,537 SF









AVAILABLE IMMEDIATELY GROUND FLOOR SUITE 100/ 108: 6,491 SF



4145 NORTH SERVICE ROAD







### **PHOTOS**































#### For more information, please contact:

Kurt Love, SIOR Sales Representative, Vice Pr