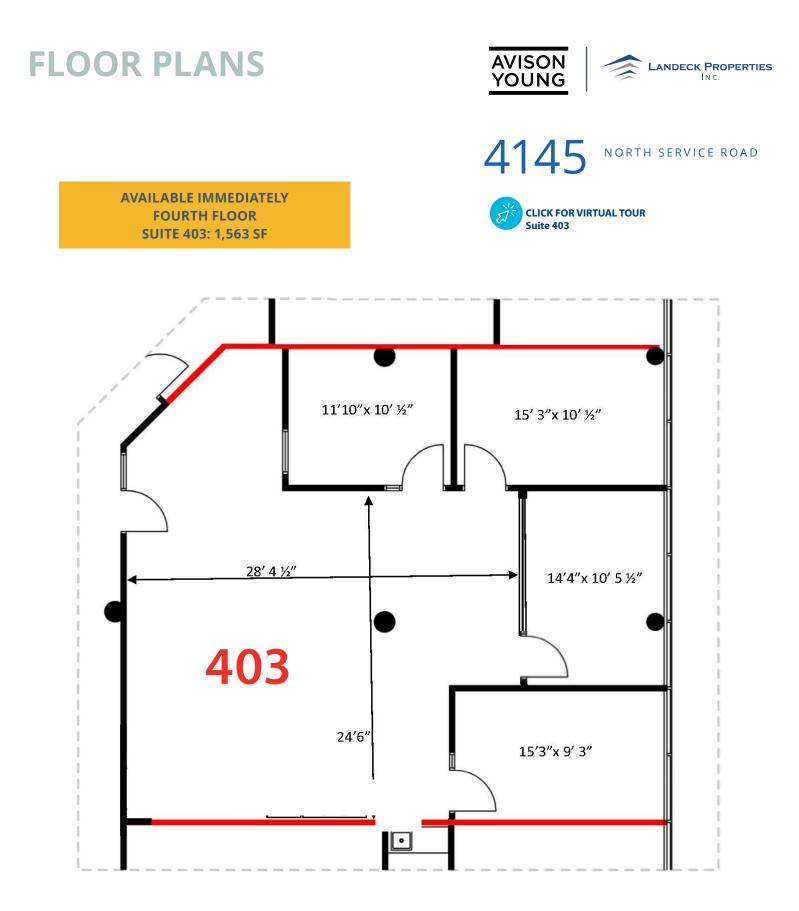

SUITE 403: 1,563 sf

CLICK FOR VIRTUAL TOUR

**Model Suite Available Immediately** 

- Located in the Burlington QEW corridor
- Direct Burlington Public Transit access
- Easily accessible from Highways 403 and QEW
- On-site property management office
- Excellent labor pool draw from Mohawk College and McMaster University

## **FLOOR PLANS**

1001 Champlain avenue

AVAILABLE IN 90 - 120 DAYS NEW MODEL SUITE - GROUND FLOOR SUITE 104: 889 SF

LANDECK PROPERTIES

4145 NORTH SERVICE ROAD

AVAILABLE IMMEDIATELY GROUND FLOOR SUITE 100: 3,954 SF