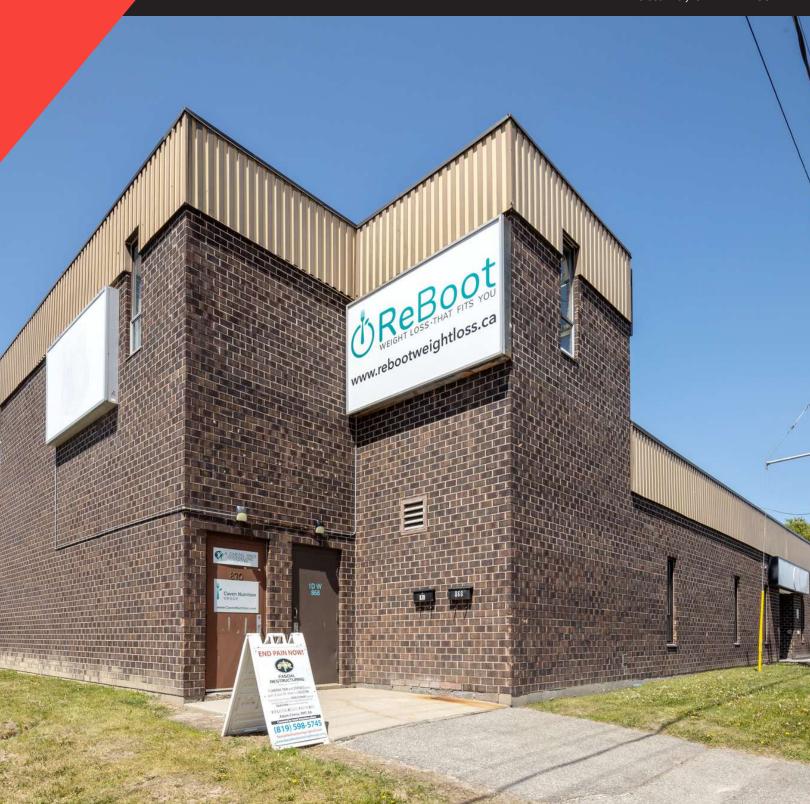

#### **PROPERTY OVERVIEW**

Central warehouse space available for lease located at the corner of Campbell Avenue and Dobbie Street, just off of Carling Avenue. Unit 866 with approx. 6,155 sq ft has a large, fully airconditioned warehouse area with two grade loading doors, a kitchenette, washrooms and enclosed offices. Unit 868 with 1,909 sq ft has a warehouse area with an overhead loading door and washroom. Lit signage with Queensway exposure and ample onsite parking. Quick access to Highway 417 from Maitland or Carling Avenue. Close proximity to Carlingwood Shopping Centre and transit stops along Carling Avenue.

#### **PROPERTY HIGHLIGHTS**

- 3 phase/240v/400 amp
- 13'6" clear ceiling height
- Onsite parking
- Available May 1, 2025
- Unit 866 fully climate controlled (Unit 868 heat only)
- · Utilities included