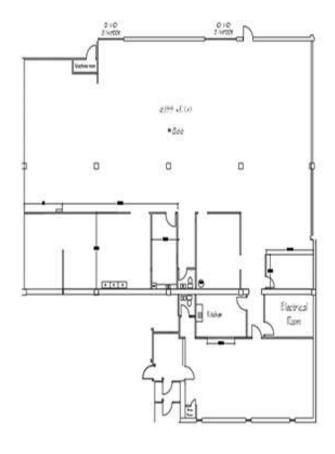

OTTAWA, ON K2A 2C5

Floor Plan - 866 Campbell Avenue

OTTAWA, ON K2A 2C5

Floor Plan - 868 Campbell Avenue

868 Campbell Avenue 1,909 sq.ft

OTTAWA, ON K2A 2C5

**Additional Photos** 

JOHN ZINATI