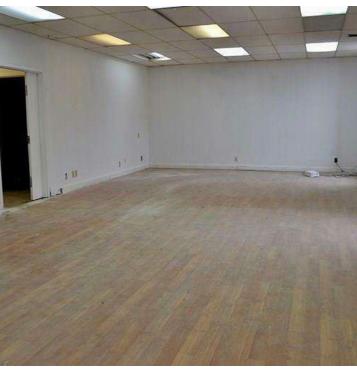

#### **PROPERTY OVERVIEW**

Central warehouse space available for lease located at the corner of Campbell Avenue and Dobbie Street, just off of Carling Avenue. Unit 866 with approx. 6,155 sq ft has a large, fully airconditioned warehouse area with two grade loading doors, a kitchenette, washrooms and enclosed offices. Unit 868 with 1,909 sq ft has a warehouse area with an overhead loading door and washroom. Lit signage with Queensway exposure and ample onsite parking. Quick access to Highway 417 from Maitland or Carling Avenue. Close proximity to Carlingwood Shopping Centre and transit stops along Carling Avenue.

OTTAWA, ON K2A 2C5

Floor Plan - 866 Campbell Avenue

OTTAWA, ON K2A 2C5

Floor Plan - 868 Campbell Avenue

868 Campbell Avenue 1,909 sq.ft

OTTAWA, ON K2A 2C5

**Additional Photos** 

JOHN ZINATI