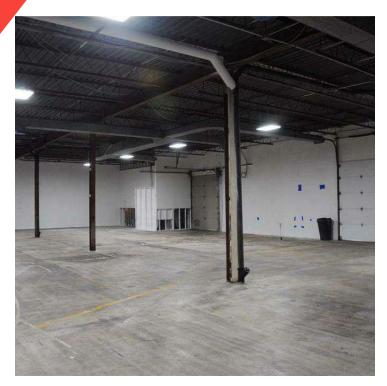

#### **PROPERTY OVERVIEW**

Central warehouse space available for lease located at the corner of Campbell Avenue and Dobbie Street, just off of Carling Avenue. Unit 866 with approx. 6,155 sq ft has a large, fully airconditioned warehouse area with two grade loading doors, a kitchenette, washrooms and enclosed offices. Unit 868 with 1,909 sq ft has a warehouse area with an overhead loading door and washroom. Lit signage with Queensway exposure and ample onsite parking. Quick access to Highway 417 from Maitland or Carling Avenue. Close proximity to Carlingwood Shopping Centre and transit stops along Carling Avenue.

#### **PROPERTY HIGHLIGHTS**

- 3 phase/240v/400 amp
- 13'6" clear ceiling height
- Onsite parking
- Available May 1, 2025
- Unit 866 fully climate controlled (Unit 868 heat only)
- · Utilities included

OTTAWA, ON K2A 2C5

Floor Plan - 866 Campbell Avenue

OTTAWA, ON K2A 2C5

Floor Plan - 868 Campbell Avenue

868 Campbell Avenue 1,909 sq.ft

OTTAWA, ON K2A 2C5

**Additional Photos** 

JOHN ZINATI