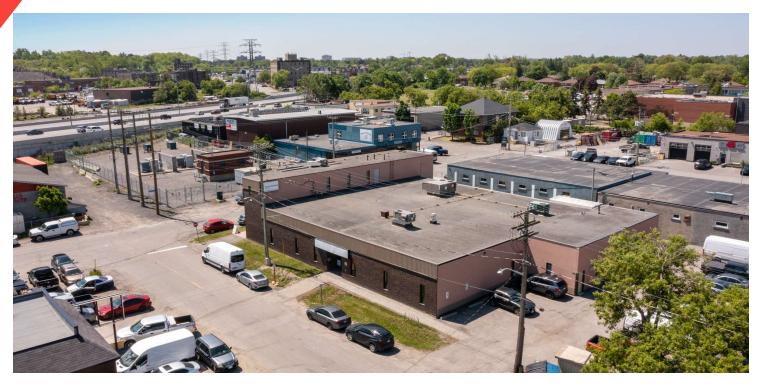

#### **PROPERTY OVERVIEW**

Central warehouse space available for lease located at the corner of Campbell Avenue and Dobbie Street, just off of Carling Avenue. Unit 866 with approx. 6,155 sq ft has a large, fully airconditioned warehouse area with two grade loading doors, a kitchenette, washrooms and enclosed offices. Unit 868 with 1,909 sq ft has a warehouse area with an overhead loading door and washroom. Lit signage with Queensway exposure and ample onsite parking. Quick access to Highway 417 from Maitland or Carling Avenue. Close proximity to Carlingwood Shopping Centre and transit stops along Carling Avenue.