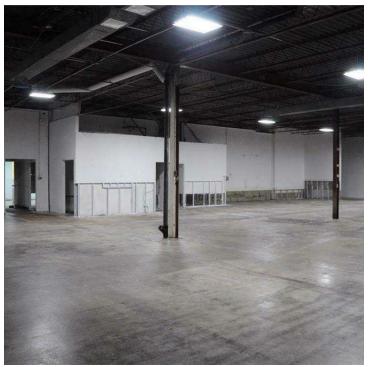

#### **PROPERTY OVERVIEW**

Central warehouse space available for lease located at the corner of Campbell Avenue and Dobbie Street, just off of Carling Avenue. Unit 866 with approx. 6,155 sq ft has a large, fully airconditioned warehouse area with two grade loading doors, a kitchenette, washrooms and enclosed offices. Unit 868 with 1,909 sq ft has a warehouse area with an overhead loading door and washroom. Lit signage with Queensway exposure and ample onsite parking. Quick access to Highway 417 from Maitland or Carling Avenue. Close proximity to Carlingwood Shopping Centre and transit stops along Carling Avenue.

#### **PROPERTY HIGHLIGHTS**

- 3 phase/240v/400 amp
- 13'6" clear ceiling height
- Onsite parking
- Available May 1, 2025
- Unit 866 fully climate controlled (Unit 868 heat only)
- · Utilities included

OTTAWA, ON K2A 2C5

Floor Plan - 866 Campbell Avenue

OTTAWA, ON K2A 2C5

Floor Plan - 868 Campbell Avenue

868 Campbell Avenue 1,909 sq.ft

OTTAWA, ON K2A 2C5

**Additional Photos** 

JOHN ZINATI