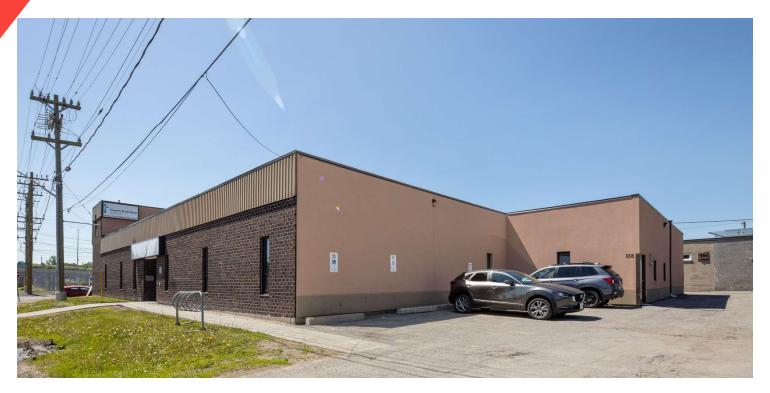

#### **PROPERTY OVERVIEW**

Central warehouse space available for lease located at the corner of Campbell Avenue and Dobbie Street, just off of Carling Avenue. Unit 866 with approx. 6,155 sq ft has a large, fully airconditioned warehouse area with two grade loading doors, a kitchenette, washrooms and enclosed offices. Unit 868 with 1,909 sq ft has a warehouse area with an overhead loading door and washroom. Lit signage with Queensway exposure and ample onsite parking. Quick access to Highway 417 from Maitland or Carling Avenue. Close proximity to Carlingwood Shopping Centre and transit stops along Carling Avenue.

| 858 Campbell Avenue | -         | 1,056 SF | NNN | \$16.50 SF/yr | Additional rent approx. \$8.12 PSF. Available May 1, 2025. Utilities extra.     |
|---------------------|-----------|----------|-----|---------------|---------------------------------------------------------------------------------|
| 866 Campbell Avenue | Available | 6,155 SF | NNN | \$16.50 SF/yr | Additional rent approx. \$10.00 PSF. Available May 1, 2025. Utilities included. |
| 868 Campbell Avenue | Available | 1,909 SF | NNN | \$16.50 SF/yr | Additional rent approx. \$10.00 PSF. Available May 1, 2025. Utilities included. |