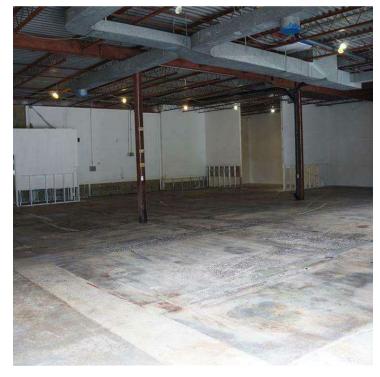

#### **PROPERTY OVERVIEW**

Central warehouse space available for lease located at the corner of Campbell Avenue and Dobbie Street, just off of Carling Avenue. Unit 866 with approx. 6,155 sq ft has a large, fully airconditioned warehouse area with two grade loading doors, a kitchenette, washrooms and enclosed offices. Unit 868 with 1,909 sq ft has a warehouse area with an overhead loading door and washroom. Lit signage with Queensway exposure and ample onsite parking. Quick access to Highway 417 from Maitland or Carling Avenue. Close proximity to Carlingwood Shopping Centre and transit stops along Carling Avenue.

#### **PROPERTY HIGHLIGHTS**

- 3 phase/240v/400 amp
- 13'6" clear ceiling height
- Onsite parking
- Available May 1, 2025
- Unit 866 fully climate controlled (Unit 868 heat only)
- · Utilities included

OTTAWA, ON K2A 2C5

Floor Plan - 866 Campbell Avenue

OTTAWA, ON K2A 2C5

Floor Plan - 868 Campbell Avenue

868 Campbell Avenue 1,909 sq.ft

OTTAWA, ON K2A 2C5

**Additional Photos** 

JOHN ZINATI