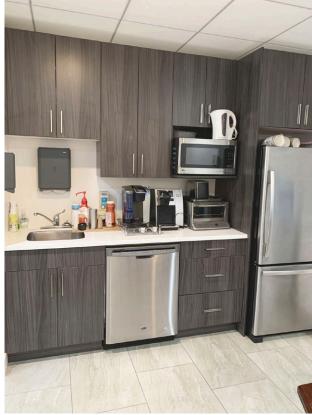

#### Main Floor

±3,664 SF

Enclosed offices (5)

Open area for workstations

Meeting rooms (2)

Reception area

Kitchen

Washrooms

#### 2nd Floor

±3,979 SF

Enclosed offices (6)

Large training room / enclosed open work area

Open areas for workstations

Reception / lounge area

Kitchen

Secure Storage