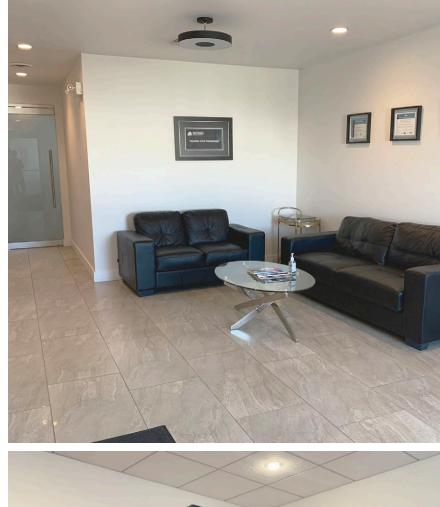

#### Attractive & modern office space

Move in ready space with flexible size options. Fully developed space over two floors, with functional layouts for a variety of users. Numerous upgrades have been completed to the  $2^{nd}$  floor.

#### Main Floor

±3,664 SF

Enclosed offices (5)

Open area for workstations

Meeting rooms (2)

Reception area

Kitchen

Washrooms