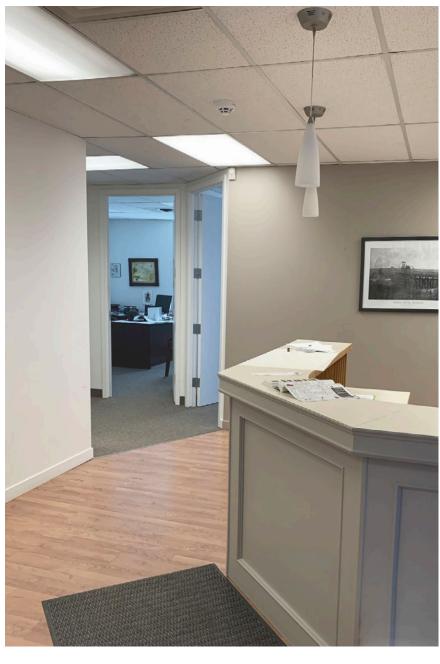

#### Main Floor

±3,664 SF

Enclosed offices (5)

Open area for workstations

Meeting rooms (2)

Reception area

Kitchen

Washrooms

#### 2nd Floor

±3,979 SF

Enclosed offices (6)

Large training room / enclosed open work area

Open areas for workstations

Reception / lounge area

Kitchen

Secure Storage