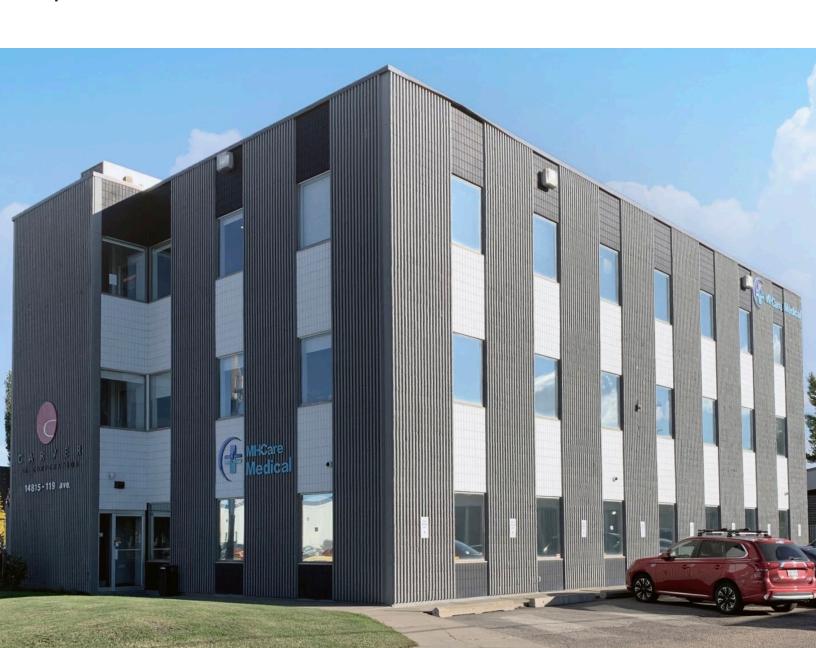

## Carver Building

Up to 7,643 SF available

14815 - 119 Avenue Edmonton, Alberta T5L 2N9 www.cbre.ca

## Carver Building

#### Attractive & modern office space

Move in ready space with flexible size options. Fully developed space over two floors, with functional layouts for a variety of users. Numerous upgrades have been completed to the  $2^{nd}$  floor.

### Leasing Details

| Property Address | 14815 119 Avenue                                                                |
|------------------|---------------------------------------------------------------------------------|
| Zoning           | Medium Industrial Zone (IM)                                                     |
| Year Built       | 1974                                                                            |
| Area Breakdown   | Main Floor: ± 3,664 SF<br>Second Floor: ± 3,979 SF                              |
| Net Rental Rate  | \$9.00 - \$11.00 / SF                                                           |
| Operating Costs  | \$7.66 / SF + janitorial                                                        |
| Parking Ratio    | 25 surface stalls<br>± 2.3 stalls / 1,000 SF<br>(Street parking also available) |
| Parking Cost     | Included                                                                        |
| Signage          | Negotiable                                                                      |
|                  |                                                                                 |