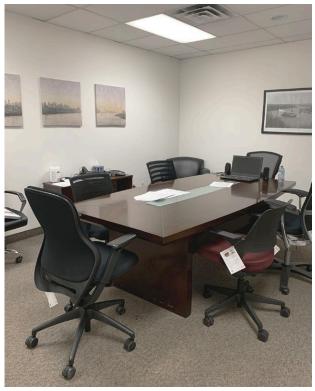

#### Attractive & modern office space

Move in ready space with flexible size options. Fully developed space over two floors, with functional layouts for a variety of users. Numerous upgrades have been completed to the  $2^{nd}$  floor.

#### Main Floor

±3,664 SF

Enclosed offices (5)

Open area for workstations

Meeting rooms (2)

Reception area

Kitchen

Washrooms