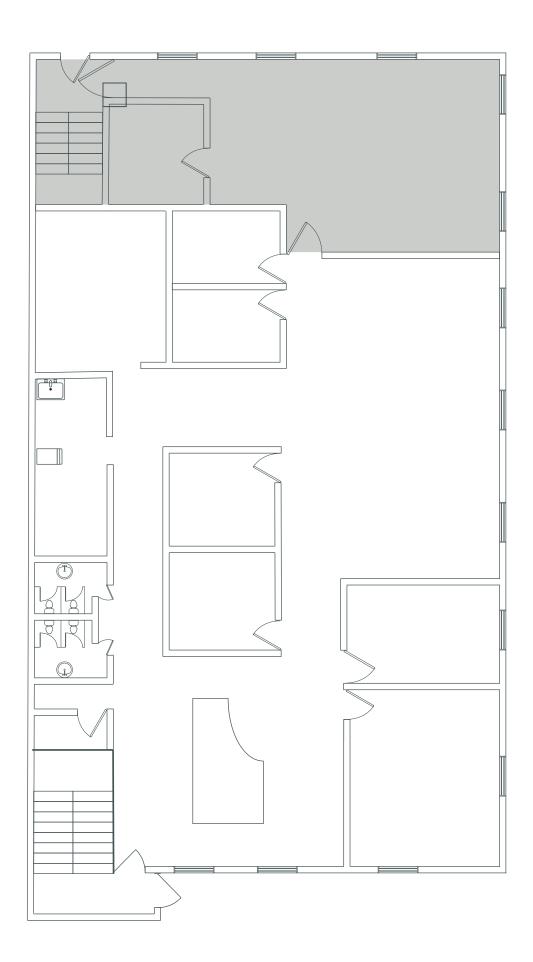

#### 2nd Floor

±3,979 SF

Enclosed offices (6)

Large training room / enclosed open work area

Open areas for workstations

Reception / lounge area

Kitchen

Secure Storage

Washrooms