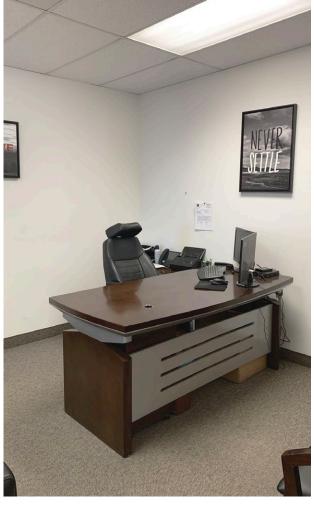

#### Main Floor

±3,664 SF

Enclosed offices (5)

Open area for workstations

Meeting rooms (2)

Reception area

Kitchen

Washrooms

#### 2nd Floor

±3,979 SF

Enclosed offices (6)

Large training room / enclosed open work area

Open areas for workstations

Reception / lounge area

Kitchen

Secure Storage