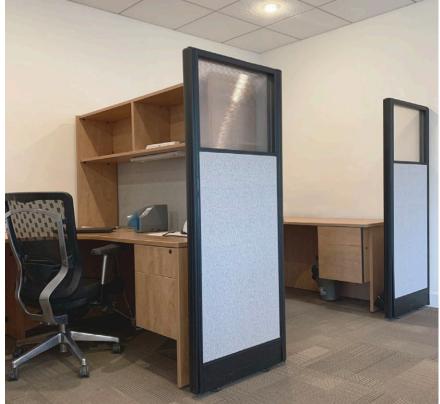

#### Main Floor

±3,664 SF

Enclosed offices (5)

Open area for workstations

Meeting rooms (2)

Reception area

Kitchen

Washrooms

#### 2nd Floor

±3,979 SF

Enclosed offices (6)

Large training room / enclosed open work area

Open areas for workstations

Reception / lounge area

Kitchen

Secure Storage