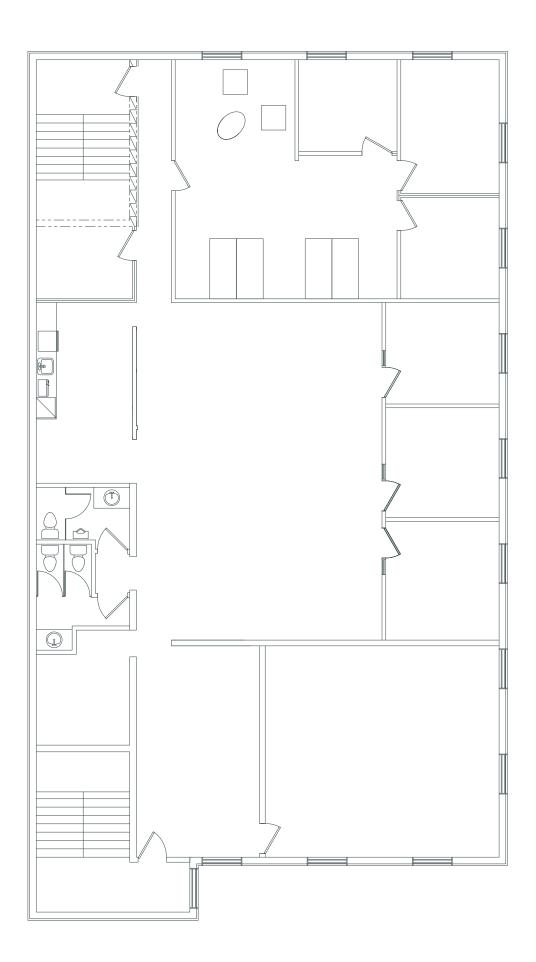

#### Main Floor

±3,664 SF

Enclosed offices (5)

Open area for workstations

Meeting rooms (2)

Reception area

Kitchen

Washrooms

#### 2nd Floor

±3,979 SF

Enclosed offices (6)

Large training room / enclosed open work area

Open areas for workstations

Reception / lounge area

Kitchen

Secure Storage