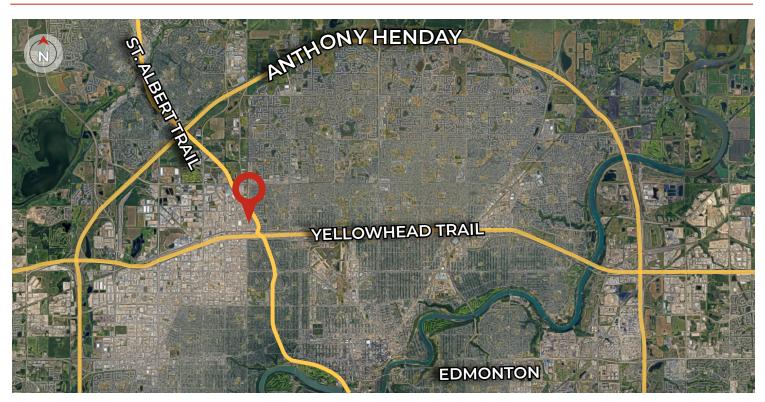

---------------|-------------------|
| SUITE 101A | 1,610 sq ft +/- | \$3,213.29/mo +/- |
| SUITE 101B | 830 sq ft +/-   | \$1,656.54/mo +/- |

\*\* Values are monthly gross rents based off annual basic and additional rent and subject to change without notice.\*\*



Floor plans provided for reference only, actual may vary.



T 780.448.0800 F 780.426.3007 #201, 9038 51 Avenue NW Edmonton, AB T6E 5X4

royalparkrealty.com









#### **PHOTOS**



- Large offices
- Walls of windows
- New flooring
- New paint







T 780.448.0800 F 780.426.3007 #201, 9038 51 Avenue NW Edmonton, AB T6E 5X4

royalparkrealty.com

#### SITE PLAN (exact layout to be confirmed by tenant)





T 780.448.0800 F 780.426.3007 #201, 9038 51 Avenue NW Edmonton, AB T6E 5X4

royalparkrealty.com

#### **REGIONAL MAP**



#### LOCAL MAP





T 780.448.0800 F 780.426.3007 #201, 9038 51 Avenue NW Edmonton, AB T6E 5X4

royalparkrealty.com

#### ABOUT ROYAL PARK REALTY



- We've been in business since 1975
- We service the greater Edmonton area
- Two offices Edmonton and Nisku
- Over 10 professional associates representing a diverse cross section of market expertise
- Commercial real estate only. We have tremendous experience with industrial, land, office and retail real estate
- We're in business for the long term our brand and reputation are paramount to us and we serve our clients accordingly

#### THOMAS BRAUN Partner/Associate, MBA - BIO



Thomas Braun, Partner/Associate, focuses on the sales, leasing, and build-to-suit of industrial properties in the greater Edmonton area.

With nearly two decades in