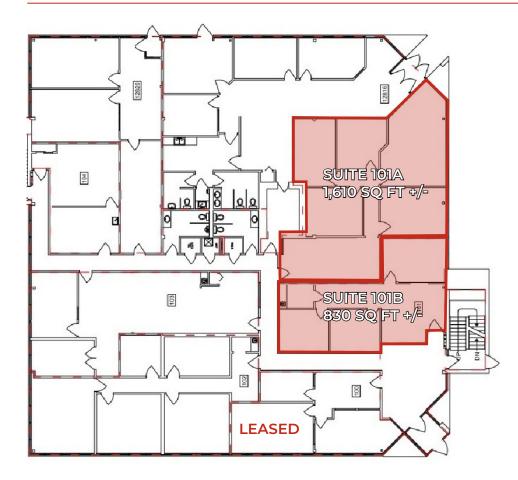

#### **SUITE 101**

| SUITE 100  | 78EASED         |                   |
|------------|-----------------|-------------------|
| SUITE 101A | 1,610 sq ft +/- | \$3,213.29/mo +/- |
| SUITE 101B | 830 sq ft +/-   | \$1,656.54/mo +/- |

\*\* Values are monthly gross rents based off annual basic and additional rent and subject to change without notice.\*\*

Floor plans provided for reference only, actual may vary.

T 780.448.0800 F 780.426.3007 #201, 9038 51 Avenue NW Edmonton, AB T6E 5X4