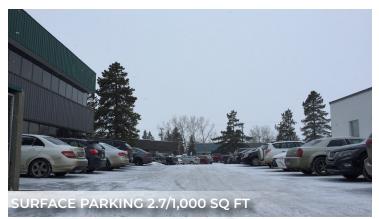

#### **PROPERTY DETAILS**

| ADDRESS           | 14020 128 Avenue, Edmonton AB                                                               |  |
|-------------------|---------------------------------------------------------------------------------------------|--|
| LEGAL DESCRIPTION | Plan: 7620006 Block: 2 Lot: 11                                                              |  |
| ZONING            | IB - Business Industrial                                                                    |  |
| BUILT             | 1970's +/-                                                                                  |  |
| CONSTRUCTION TYPE | Concrete and steel beam                                                                     |  |
| BUILDING SIZE     | 19,864 sq ft +/-                                                                            |  |
| SPACE AVAILABLE   | 830 or 1,610 sq ft +/- main floor<br>office                                                 |  |
| SITE IMPROVEMENTS | Professional landscaping, asphalt<br>parking (surface), concrete<br>underground parking     |  |
| PARKING           | Surface: 2.7 stalls/1,000 sq ft<br>Underground: 2 stalls/1,000 sq ft<br>at \$75/stall/month |  |
| POSSESSION        | Immediate                                                                                   |  |
| SECURITY          | FOB activated door and onsite security cameras                                              |  |
| INTERNET          | Fibre in the building                                                                       |  |