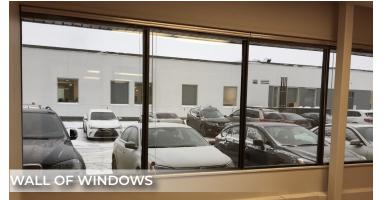

#### **OFFICE DETAILS**

| CEILING HEIGHT       | 9' clear (TBC)                                                                        |
|----------------------|---------------------------------------------------------------------------------------|
| HEATING &<br>COOLING | Boiler and air conditioning                                                           |
| LIGHTING             | Fluorescent                                                                           |
| LAYOUT               | Main floor has reception, 2 offices,<br>bullpen, kitchenette and a wall of<br>windows |

#### **PHOTOS**

- Large offices
- Walls of windows
- New flooring
- New paint

T 780.448.0800 F 780.426.3007 #201, 9038 51 Avenue NW Edmonton, AB T6E 5X4

royalparkrealty.com