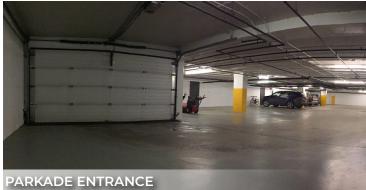

#### PHOTOS

T 780.448.0800 F 780.426.3007 #201, 9038 51 Avenue NW Edmonton, AB T6E 5X4

royalparkrealty.com

#### **PROPERTY DETAILS**

| ADDRESS           | 14020 128 Avenue, Edmonton AB                                                               |  |
|-------------------|---------------------------------------------------------------------------------------------|--|
| LEGAL DESCRIPTION | Plan: 7620006 Block: 2 Lot: 11                                                              |  |
| ZONING            | IB - Business Industrial                                                                    |  |
| BUILT             | 1970's +/-                                                                                  |  |
| CONSTRUCTION TYPE | Concrete and steel beam                                                                     |  |
| BUILDING SIZE     | 19,864 sq ft +/-                                                                            |  |
| SPACE AVAILABLE   | 830 or 1,610 sq ft +/- main floor<br>office                                                 |  |
| SITE IMPROVEMENTS | Professional landscaping, asphalt<br>parking (surface), concrete<br>underground parking     |  |
| PARKING           | Surface: 2.7 stalls/1,000 sq ft<br>Underground: 2 stalls/1,000 sq ft<br>at \$75/stall/month |  |
| POSSESSION        | Immediate                                                                                   |  |
| SECURITY          | FOB activated door and onsite security cameras                                              |  |
| INTERNET          | Fibre in the building                                                                       |  |