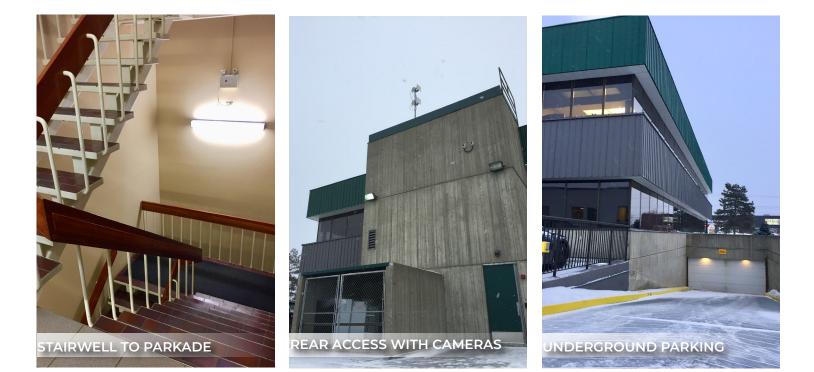

#### PHOTOS

T 780.448.0800 F 780.426.3007 #201, 9038 51 Avenue NW Edmonton, AB T6E 5X4

royalparkrealty.com

- On site security camera
- Fob activated door
- Professional landscaping
- Asphalt Surface
- Concrete undergound parking

T 780.448.0800 F 780.426.3007 #201, 9038 51 Avenue NW Edmonton, AB T6E 5X4

royalparkrealty.com