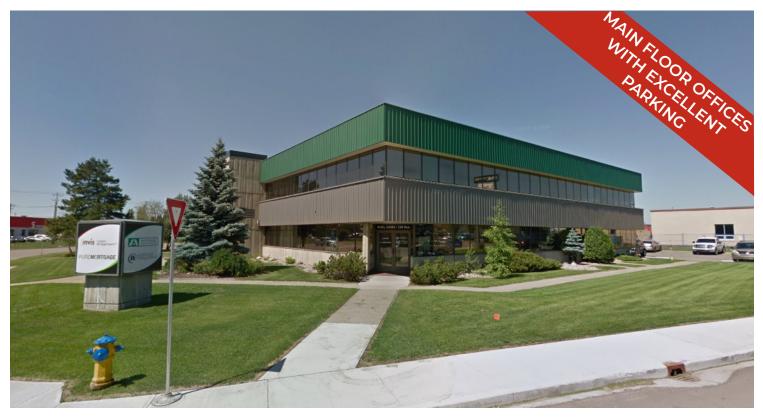

# FOR LEASE

## PROFESSIONAL OFFICE SPACE AT UMC CENTRE

14020 128 Avenue, Edmonton AB

### HIGHLIGHTS

- $\cdot$  Two main floor professional office spaces, 830 sq ft & 1,610 sq ft (+/-)
- High visibility location fronting St. Albert Trail just 0.5 km from Yellowhead Trail
- Professionally managed office building with free surface parking and available underground parking
- 1.5 km from Christy's Corner (Moxie's, Famoso, Mucho Burrito, etc.)
- Starting at \$1,657/mo +/- gross (estimate based on basic rent and additional rent)