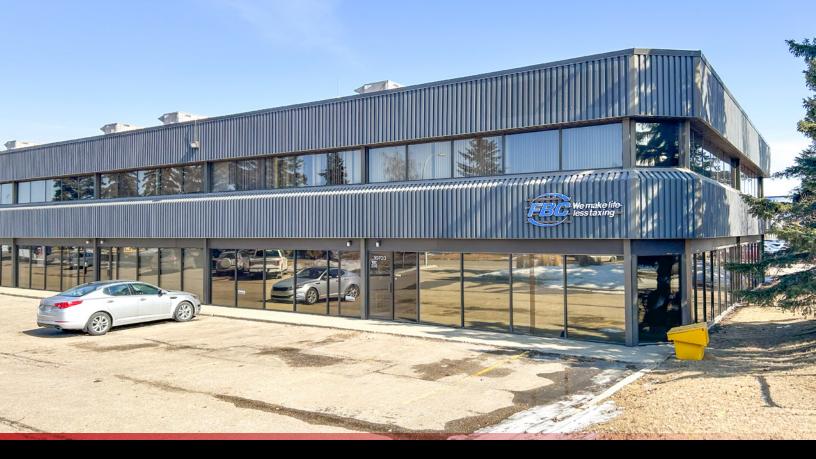

## FOR LEASE WESTREET BUILDING

## 100, 10703 - 181 STREET | EDMONTON, AB | MAIN FLOOR OFFICE

#### PROPERTY DESCRIPTION

- Main floor office space at attractive rental rates
- Corner unit with window wrapping around two sides
- Currently comprised of a mix of private office space and open work area, including a boardroom, kitchenette, storage and washrooms
- Two rows of common parking