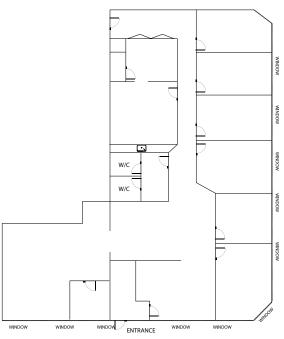

#### PROPERTY DESCRIPTION

- Main floor office space at attractive rental rates
- Corner unit with window wrapping around two sides
- Currently comprised of a mix of private office space and open work area, including a boardroom, kitchenette, storage and washrooms
- Two rows of common parking

FOR ILLUSTRATIVE PURPOSES - MAY NOT BE EXACT - NOT TO SCALE

NAI COMMERCIAL REAL ESTATE INC.