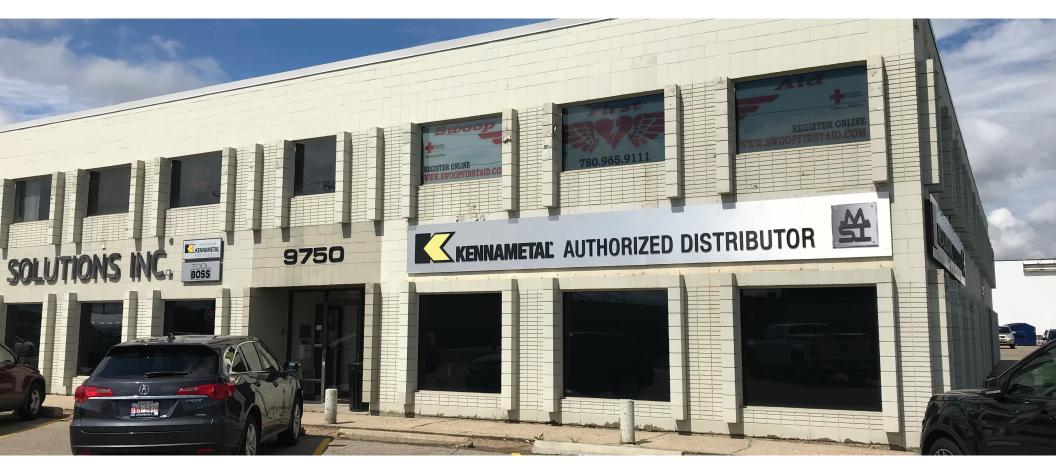

## **Office space for lease**

Centre 51 West - 2nd Floor Office Space 9750 - 51 Avenue, Edmonton

## 9750 - 51 Avenue, Edmonton

#### **Offering Summary**

| Lease Rate:             | \$12.00 psf                                                                   |
|-------------------------|-------------------------------------------------------------------------------|
| Operating Costs (2022): | \$9.56 psf                                                                    |
| Available:              | <b>Unit 204:</b> 397 SF<br><b>Unit 224:</b> 397 SF<br><b>Unit 246:</b> 729 SF |
| Zoning:                 | IB - Business Industrial                                                      |
| Additional:             | Fiber in the building                                                         |