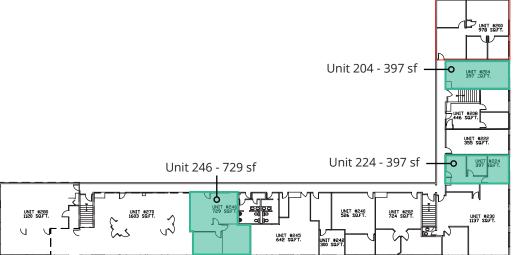

# Small office options remaining and ready to go

Unit 204: 397 sf includes one private office and open reception Unit 224: 397 sf has two private offices and reception area Unit 246: 729 sf facing 51<sup>st</sup> Avenue has two private offices and large reception

#### **Offering Summary**

| Lease Rate:             | \$12.00 psf                                                                   |
|-------------------------|-------------------------------------------------------------------------------|
| Operating Costs (2022): | \$9.56 psf                                                                    |
| Available:              | <b>Unit 204:</b> 397 SF<br><b>Unit 224:</b> 397 SF<br><b>Unit 246:</b> 729 SF |
| Zoning:                 | IB - Business Industrial                                                      |
| Additional:             | Fiber in the building                                                         |