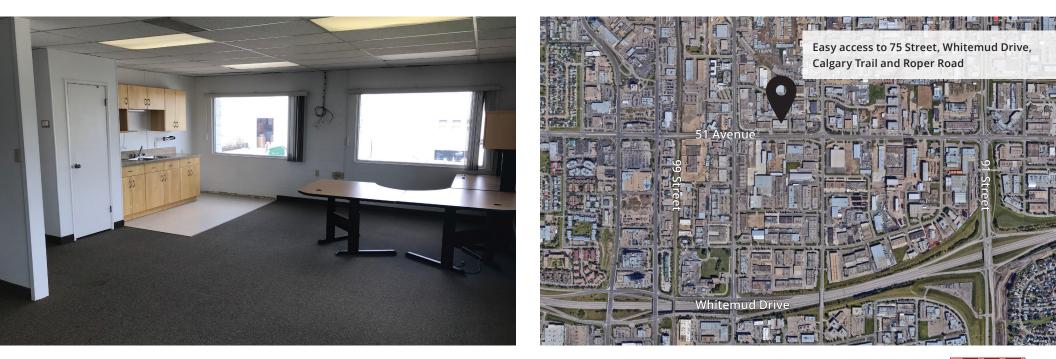

# Small office options remaining and ready to go

Unit 204: 397 sf includes one private office and open reception Unit 224: 397 sf has two private offices and reception area Unit 246: 729 sf facing 51<sup>st</sup> Avenue has two private offices and large reception

#### **Offering Summary**

| Lease Rate:             | \$12.00 psf                                                                   |
|-------------------------|-------------------------------------------------------------------------------|
| Operating Costs (2022): | \$9.56 psf                                                                    |
| Available:              | <b>Unit 204:</b> 397 SF<br><b>Unit 224:</b> 397 SF<br><b>Unit 246:</b> 729 SF |
| Zoning:                 | IB - Business Industrial                                                      |
| Additional:             | Fiber in the building                                                         |