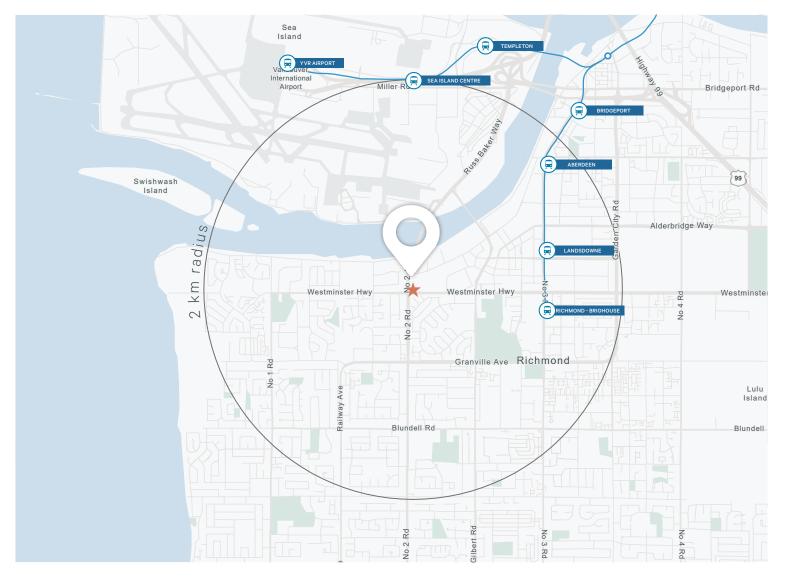

# The Location

Located on the NE corner of No 2 Road and Westminster Hwy, offering immediate proximity to the No 2 Road bridge. The central location provides convenient access to transit, shops, and amenities.