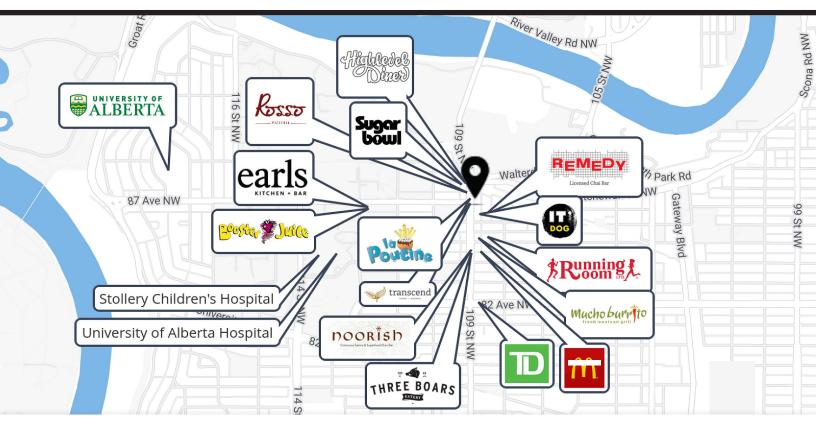

# Windsor Building 2nd Floor

- High exposure Southside location
- Convenient access to downtown and south Edmonton, in close proximity to the University of Alberta
- Full service public transportation directly accessible
- Full amenities available