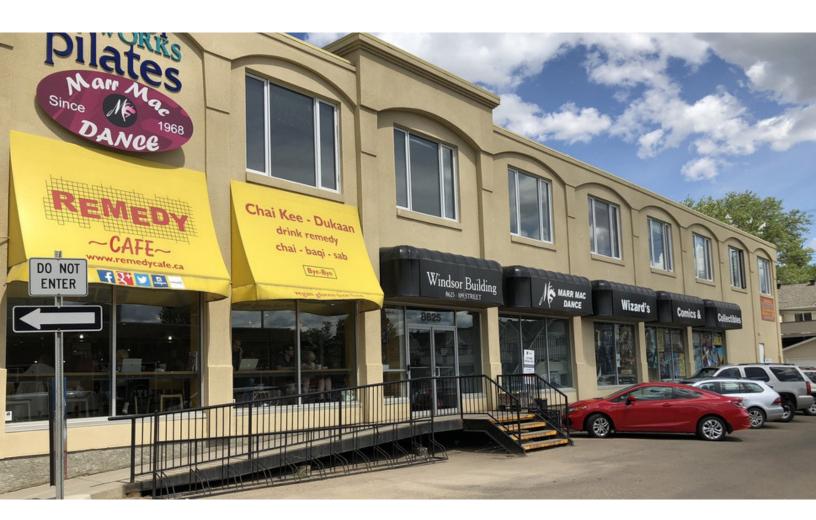

### **For Lease**

8625 - 109 Street Edmonton, AB

# Windsor Building 2nd Floor

- High exposure Southside location
- Convenient access to downtown and south Edmonton, in close proximity to the University of Alberta
- Full service public transportation directly accessible
- Full amenities available