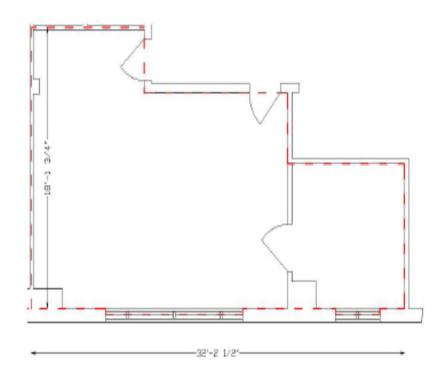

## **Property Details**

Area Available: Suite 208: 449 sf

Base Rent (psf): \$15.00

Additional Rent (psf): \$12.00 + utilities

Available: September 30, 2022