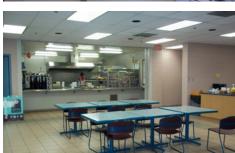

#### **Building Highlights**

- High value office accommodation in Winnipeg's Inkster Industrial Park
- Various size office suites available floor plate up to 21,000+/- sf can be accommodated
- Constructed in 1991 to exceedingly high standards
- Highly attractive building vista and main entrance lobby / atrium
- Raised floors throughout
- Public transportation "at the door"
- Outstanding executive office area with en suite facilities
- Cafeteria available food service early morning to late evening
- Landscaped courtyard on west side
- 24/7 building security and outside surveillance – card access
- Lots of parking (\$35 per stall/mth)
- Cleaning service included
- Available immediately
- Gross rent: \$17.95 psf (2016 Base Year)