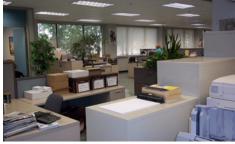

#### **Building Highlights**

- High value office accommodation in Winnipeg's Inkster Industrial Park
- Various size office suites available floor plate up to 21,000+/- sf can be accommodated
- Constructed in 1991 to exceedingly high standards
- Highly attractive building vista and main entrance lobby / atrium
- Raised floors throughout
- Public transportation "at the door"
- Outstanding executive office area with en suite facilities
- Cafeteria available food service early morning to late evening
- Landscaped courtyard on west side
- 24/7 building security and outside surveillance – card access
- Lots of parking (\$35 per stall/mth)
- Cleaning service included
- Available immediately
- Gross rent: \$17.95 psf (2016 Base Year)