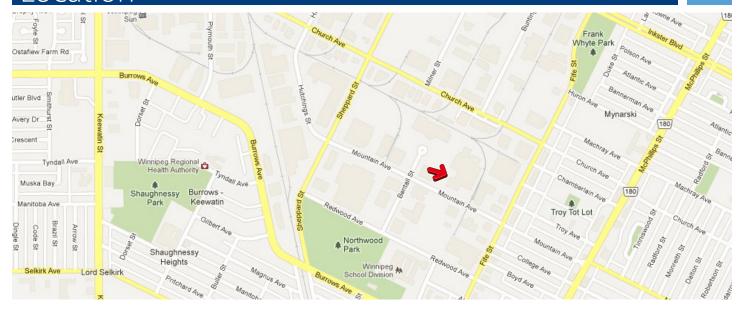

## Location

Partnership. Performance.

#### Location Highlights

Inkster Industrial Park has long been one of the premier industrial areas in The City of Winnipeg. Development has been restricted through zoning regulations so that the neighborhood presents an attractive appearance with well designed buildings and generous open space.