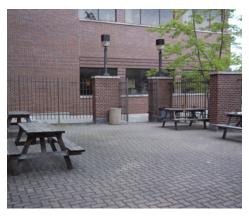

#### **Building Highlights**

- High value office accommodation in Winnipeg's Inkster Industrial Park
- Various size office suites available floor plate up to 21,000+/- sf can be accommodated
- Constructed in 1991 to exceedingly high standards
- Highly attractive building vista and main entrance lobby / atrium
- Raised floors throughout
- Public transportation "at the door"
- Outstanding executive office area with en suite facilities
- Cafeteria available food service early morning to late evening
- Landscaped courtyard on west side
- 24/7 building security and outside surveillance – card access
- Lots of parking (\$35 per stall/mth)
- Cleaning service included
- Available immediately
- Gross rent: \$17.95 psf (2016 Base Year)