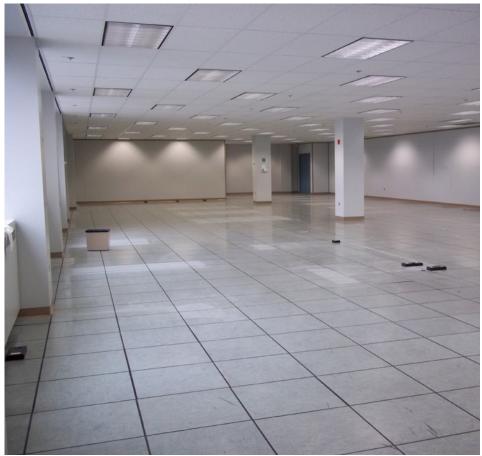

#### **Building Highlights**

- High value office accommodation in Winnipeg's Inkster Industrial Park
- Various size office suites available floor plate up to 21,000+/- sf can be accommodated
- Constructed in 1991 to exceedingly high standards
- Highly attractive building vista and main entrance lobby / atrium
- Raised floors throughout
- Public transportation "at the door"
- Outstanding executive office area with en suite facilities
- Cafeteria available food service early morning to late evening
- Landscaped courtyard on west side
- 24/7 building security and outside surveillance – card access
- Lots of parking (\$35 per stall/mth)
- Cleaning service included
- Available immediately
- Gross rent: \$17.95 psf (2016 Base Year)

## Main Floor – 12,137 SF