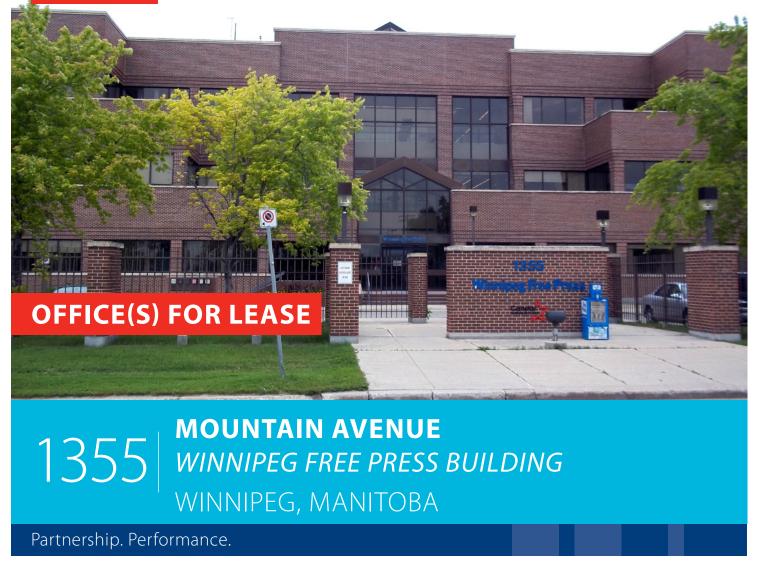

## Opportunity

To lease 2,394 sf – 21,000 sf of high quality office space in the Free Press Building. Located in Inkster Industrial Park.

## Details

Avison Young is please to present the opportunity to lease a high exposure office property on Mountain Avenue. This offering is comprised of office space from 2,395 sf up to 21,000 sf. A great location with many amenities close by, this space will be desirable to suburban office tenants with a high parking demand.

#### Property Profile

Over the years, as the city and province grew, so did the circulation of the Winnipeg Free Press. By the mid-1980s, the Free Press had outgrown its once–grand downtown quarters at 300 Carlton Street and began developing plans for construction of a \$150-million plant on Mountain Avenue, in the city's northwestern corner. Completed in 1991, the new building and its equipment represented the state-of-the-art in newspaper technology. The three computerized presses are capable of world–class colour reproduction and can each print newspapers at a rate of 75,000 per hour. Now, recent restructuring has made surplus office space available.