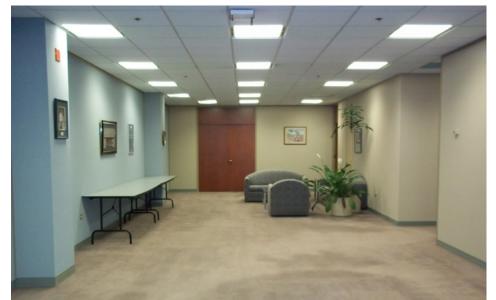

#### **Building Highlights**

- High value office accommodation in Winnipeg's Inkster Industrial Park
- Various size office suites available floor plate up to 21,000+/- sf can be accommodated
- Constructed in 1991 to exceedingly high standards
- Highly attractive building vista and main entrance lobby / atrium
- Raised floors throughout
- Public transportation "at the door"
- Outstanding executive office area with en suite facilities
- Cafeteria available food service early morning to late evening
- Landscaped courtyard on west side
- 24/7 building security and outside surveillance – card access
- Lots of parking (\$35 per stall/mth)
- Cleaning service included
- Available immediately
- Gross rent: \$17.95 psf (2016 Base Year)