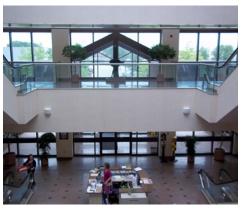

#### **Building Highlights**

- High value office accommodation in Winnipeg's Inkster Industrial Park
- Various size office suites available floor plate up to 21,000+/- sf can be accommodated
- Constructed in 1991 to exceedingly high standards
- Highly attractive building vista and main entrance lobby / atrium
- Raised floors throughout
- Public transportation "at the door"
- Outstanding executive office area with en suite facilities
- Cafeteria available food service early morning to late evening
- Landscaped courtyard on west side
- 24/7 building security and outside surveillance – card access
- Lots of parking (\$35 per stall/mth)
- Cleaning service included
- Available immediately
- Gross rent: \$17.95 psf (2016 Base Year)