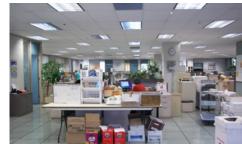

#### **Building Highlights**

- High value office accommodation in Winnipeg's Inkster Industrial Park
- Various size office suites available floor plate up to 21,000+/- sf can be accommodated
- Constructed in 1991 to exceedingly high standards
- Highly attractive building vista and main entrance lobby / atrium
- Raised floors throughout
- Public transportation "at the door"
- Outstanding executive office area with en suite facilities
- Cafeteria available food service early morning to late evening
- Landscaped courtyard on west side
- 24/7 building security and outside surveillance – card access
- Lots of parking (\$35 per stall/mth)
- Cleaning service included
- Available immediately
- Gross rent: \$17.95 psf (2016 Base Year)