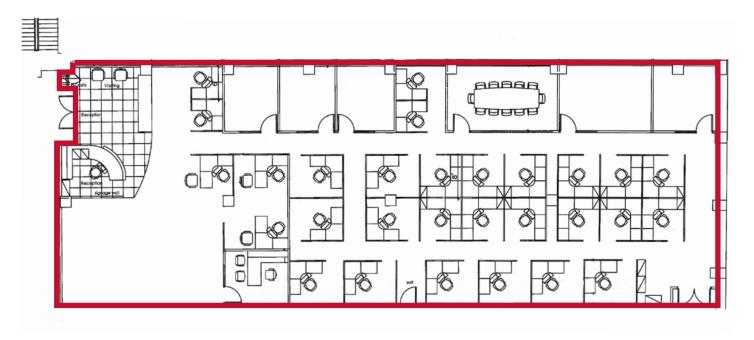

# Floor Plans

3rd Floor - 5,000 SF

3rd Floor – 5,000 SF (Typical Layout)

Partnership. Performance.