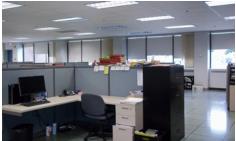

#### **Building Highlights**

- High value office accommodation in Winnipeg's Inkster Industrial Park
- Various size office suites available floor plate up to 21,000+/- sf can be accommodated
- Constructed in 1991 to exceedingly high standards
- Highly attractive building vista and main entrance lobby / atrium
- Raised floors throughout
- Public transportation "at the door"
- Outstanding executive office area with en suite facilities
- Cafeteria available food service early morning to late evening
- Landscaped courtyard on west side
- 24/7 building security and outside surveillance – card access
- Lots of parking (\$35 per stall/mth)
- Cleaning service included
- Available immediately
- Gross rent: \$17.95 psf (2016 Base Year)