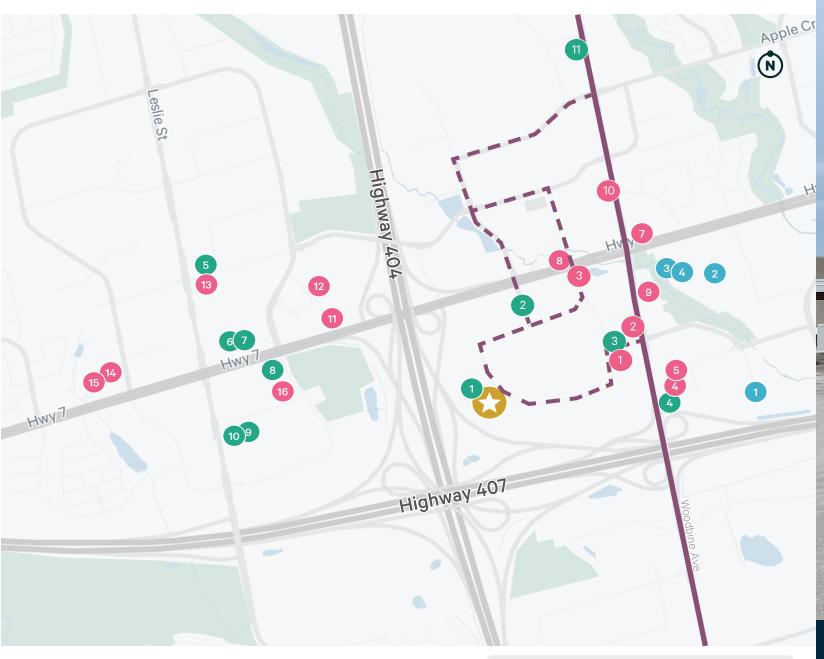

## Amenities

#### Shopping

- 1. Costco 2. Staples
- LCBO З.
- 4. Longos
- Restaurants
- 1. Dragon Legend 2. Café N One 3. Novita Italian Cusinine 4. Koke Teppanyaki & BBQ 5. Skyview Fusion Cuisine

Starbucks

Pizza Nova

Burger King

6.

7.

8.

- 9. Providential 9 10. Chipotle Mexican Grill 11. Scaddabush 12. The Keg
  - 13. Isaan Der
    - 14. Yu Seafood

Subject Property

- 15. Shinta Japanese BBQ
- 16. Duo Pâtisserie & Café

24 Woodbine Bus South to Don Mills Subway Station / CF Fairview Mall North to Honda Boulevard Monday-Sunday - Rush Hour Only

9. Residence Inn by Marriot

10. Courtyard by Marriot

11. Monte Carlo Inn

#### Hotels

- 1. Park Inn
- 2. Delta Hotels
- Comfort Inn З.
- 6.
- Sheraton Parkway 7. Best Wastern
- 8. Hilton Garden Inn