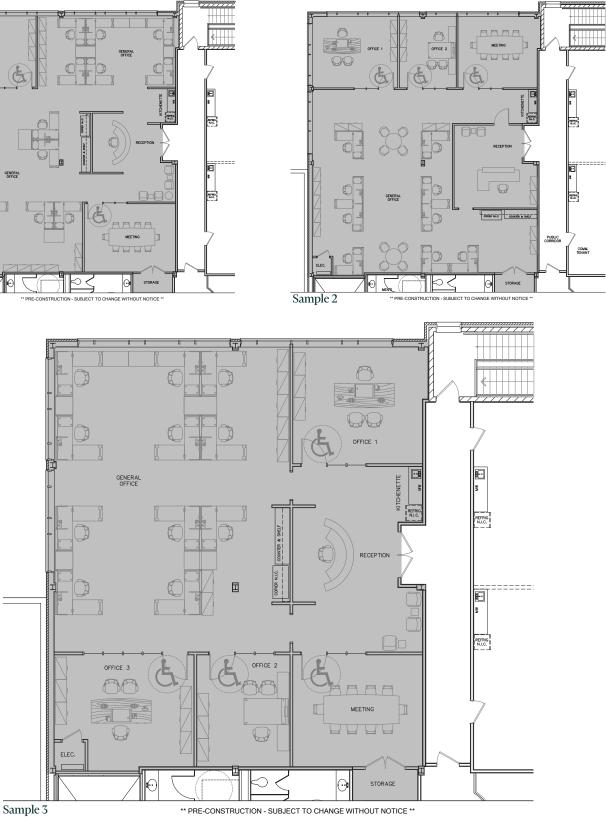

ils

| Availability    | Suite 204 - 3,981 sq. ft.                                                    |
|-----------------|------------------------------------------------------------------------------|
| Net Rent        | \$17.00 per sq. ft. per annum<br>Includes "turnkey" to landlord's standards  |
| Additional Rent | \$13.65 per sq. ft. per annum (2024 estimate)<br>Insuite janitorial separate |
| Parking Ratio   | 4:1,000 sq. ft. leased                                                       |

# Highlights



 $\longrightarrow$  Beautiful 2-storey "flex" office building



Å

P C C C C

٣

Immediate access to Highway 7, Highway 407 and Highway 404





 $\longrightarrow$  Electric vehicle charging station on-site

 $\rightarrow$  F





525 Cochrane Drive Markham | ON

# Floor Plan







# Sample Build Outs

525 Cochrane Drive Markham | ON



## Amenities

#### Shopping

- 1. Costco 2. Staples
- LCBO З.
- 4. Longos
- Restaurants
- 1. Dragon Legend 2. Café N One 3. Novita Italian Cusinine 4. Koke Teppanyaki & BBQ 5. Skyview Fusion Cuisine

Starbucks

Pizza Nova

Burger King

6.

7.

8.

- 9. Providential 9 10. Chipotle Mexican Grill 11. Scaddabush 12. The Keg
  - 13. Isaan Der
    - 14. Yu Seafood

Subject Property

- 15. Shinta Japanese BBQ
- 16. Duo Pâtisserie & Café

24 Woodbine Bus South to Don Mills Subway Station / CF Fairview Mall North to Honda Boulevard Monday-Sunday - Rush Hour Only

9. Residence Inn by Marriot

10. Courtyard by Marriot

11. Monte Carlo Inn

#### Hotels

- 1. Park Inn
- 2. Delta Hotels
- Comfort Inn З.
- 6.
- Sheraton Parkway 7. Best Wastern
- 8