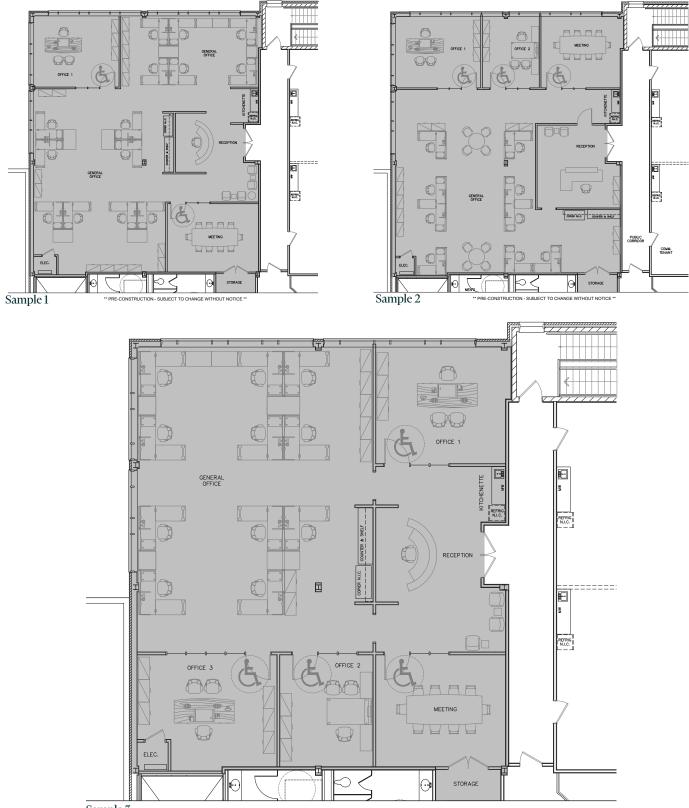

tails

| Availability    | Suite 204 - 3,981 sq. ft.                                                    |
|-----------------|------------------------------------------------------------------------------|
| Net Rent        | \$17.00 per sq. ft. per annum<br>Includes "turnkey" to landlord's standards  |
| Additional Rent | \$13.65 per sq. ft. per annum (2024 estimate)<br>Insuite janitorial separate |
| Parking Ratio   | 4:1,000 sq. ft. leased                                                       |

# Highlights



 $\longrightarrow$  Beautiful 2-storey "flex" office building



Å

P C C C C

٣

Immediate access to Highway 7, Highway 407 and Highway 404





 $\longrightarrow$  Electric vehicle charging station on-site

 $\rightarrow$  F





525 Cochrane Drive Markham | ON

# Floor Plan







# Sample Build Outs

525 Cochrane Drive Markham | ON



## Amenities

#### Shopping

- 1. Costco 2. Staples
- LCBO З.
- 4. Longos
- Restaurants
- 1. Dragon Legend 2. Café N One 3. Novita Italian Cusinine 4. Koke Teppanyaki & BBQ 5. Skyview Fusion Cuisine

Starbucks

Pizza Nova

Burger King

6.

7.

8.

- 9. Providential 9 10. Chipotle Mexican Grill 11. Scaddabush 12. The Keg
  - 13. Isaan Der
    - 14. Yu Seafood

Subject Property

- 15. Shinta Japanese BBQ
- 16. Duo Pâtisserie & Café

24 Woodbine Bus South to Don Mills Subway Station / CF Fairview Mall North to Honda Boulevard Monday-Sunday - Rush Hour Only

9. Residence Inn by Marriot

10. Courtyard by Marriot

11. Monte Carlo Inn

#### Hotels

- 1. Park Inn
- 2. Delta Hotels
- Comfort Inn З.
- 6.
- Sheraton Parkway 7. Best Wastern
-