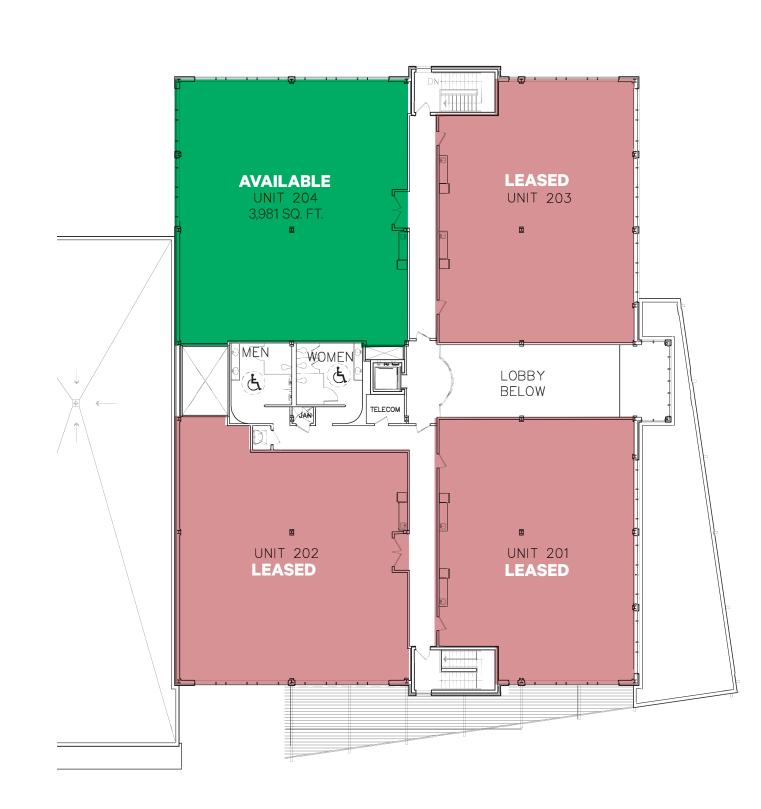

# Floor Plan

# Property Details

| Availability    | Suite 204 - 3,981 sq. ft.                                                    |
|-----------------|------------------------------------------------------------------------------|
| Net Rent        | \$17.00 per sq. ft. per annum<br>Includes "turnkey" to landlord's standards  |
| Additional Rent | \$13.65 per sq. ft. per annum (2024 estimate)<br>Insuite janitorial separate |
| Parking Ratio   | 4:1,000 sq. ft. leased                                                       |