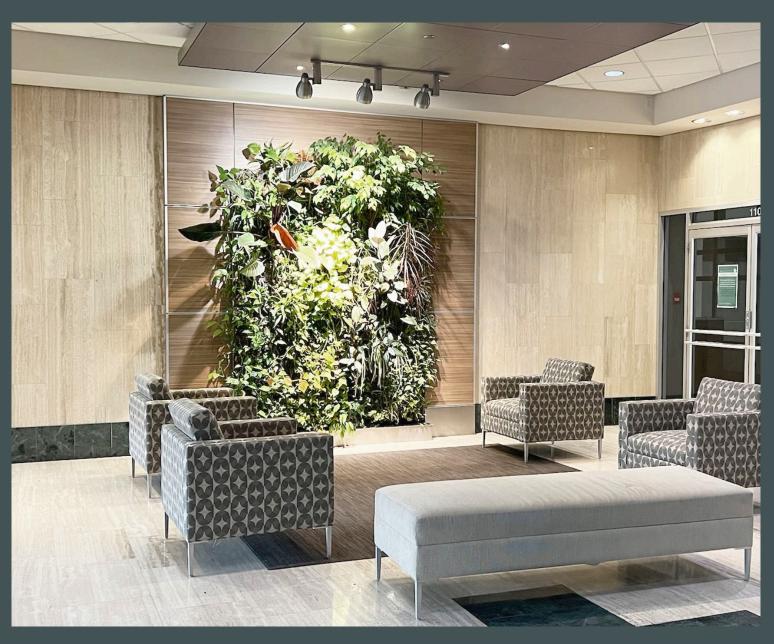

# **Building Highlights**

- + Fitness centre with shower facilities and storage
- + Pet friendly building
- + Exterior pylon signage available
- + Professional property management with on-site security personnel
- + Walking distance to the river valley
- + Located on public transit routes
- + Restaurants, shopping and services in close proximity