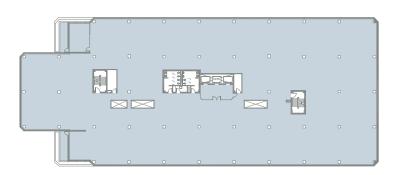

10216 - 124 Street | Edmonton, AB

Suite 200

3,396 square feet

## Raw

- + Ready for improvements
- + Prime elevator exposure
- + Great natural light

Suite 210

3,431