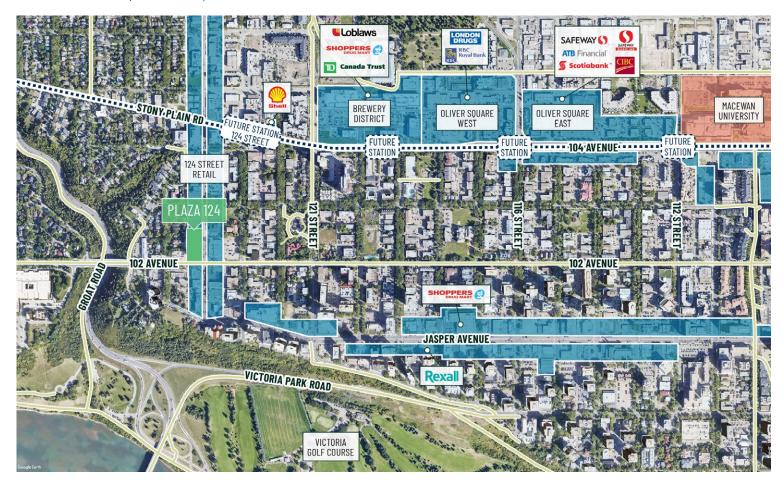

# Plaza 124

HIGH QUALITY PROFESSIONAL OFFICE SPACE IN EDMONTON'S MOST VIBRANT NEIGHBOURHOOD

# **Building Highlights**

- + Fitness centre with shower facilities and storage
- + Pet friendly building
- + Exterior pylon signage available
- + Professional property management with on-site security personnel
- + Walking distance to the river valley
- + Located on public transit routes
- + Restaurants, shopping and services in close proximity