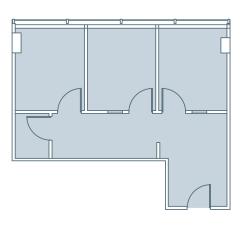

10216 - 124 Street | Edmonton, AB

Suite 200

3,396 square feet

## Raw

- + Ready for improvements
- + Prime elevator exposure
- + Great natural light

Suite 210

3,431