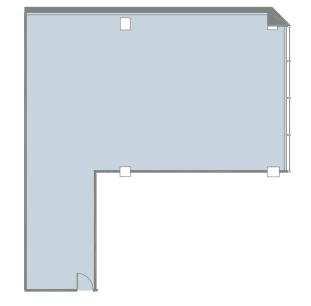

# **Office Spaces** | For Lease

Suite 500

25,505 square feet

Developed

Available July 2024

+ Full floor opportunity

Suite 604

1,382

# Developed

- + Reception
- + Office & meeting room
- + Kitchenette
- + Enclosed open work area

Suite 610

607 square feet