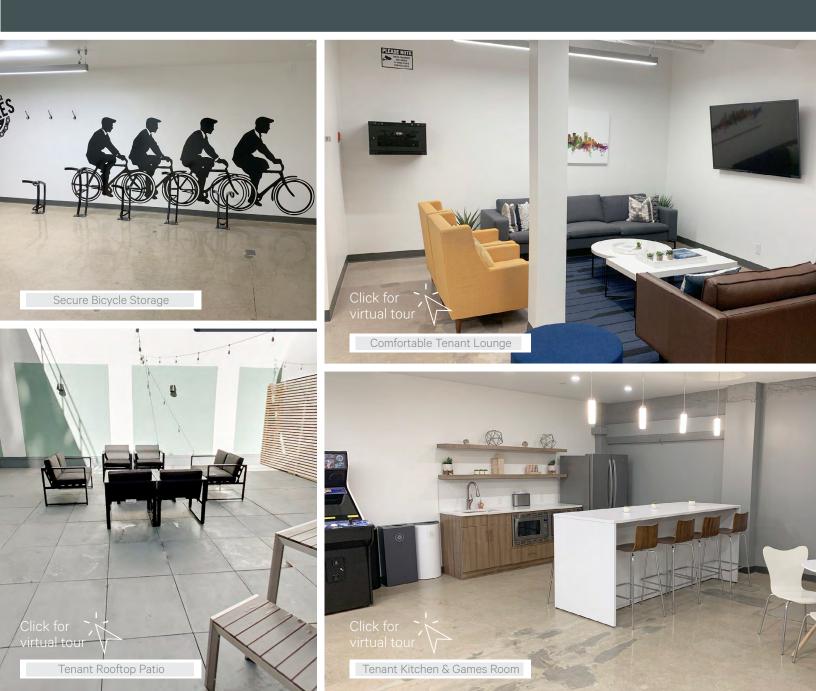

# The Opportunity

Centrally located in Downtown Edmonton, The Jasper offers a great opportunity for a variety of users. The location provides easy access to numerous parking options, public transit including LRT access directly outside, and Edmonton's pedway system. Tenant building amenities include a rooftop patio, bike storage and a modern and comfortable tenant lounge with a games room and large kitchen.