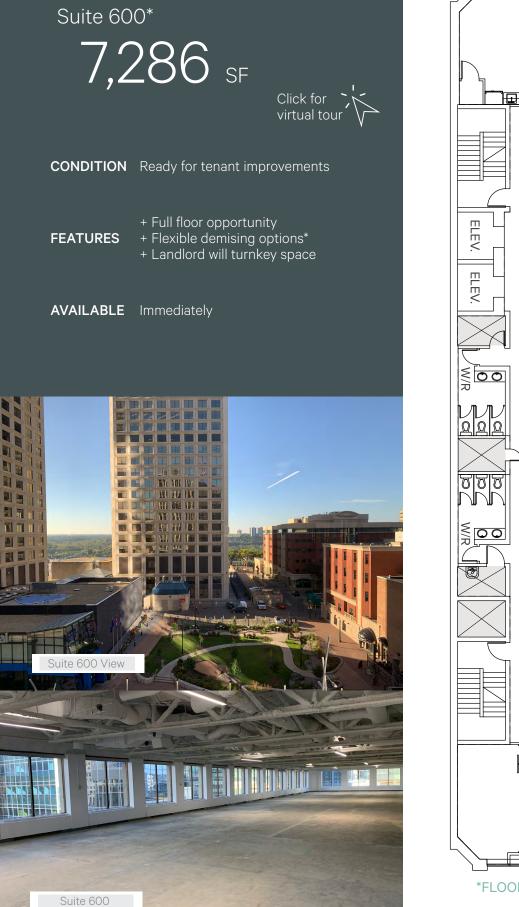

+ After-hours card access

Suite 300

7,302 sf

| CONDITION | Ready for te | nant improvements |
|-----------|--------------|-------------------|
| CONDITION |              |                   |

FEATURES

+ Full floor opportunity+ Flexible demising options+ Landlord will turnkey space

AVAILABLE Immediately