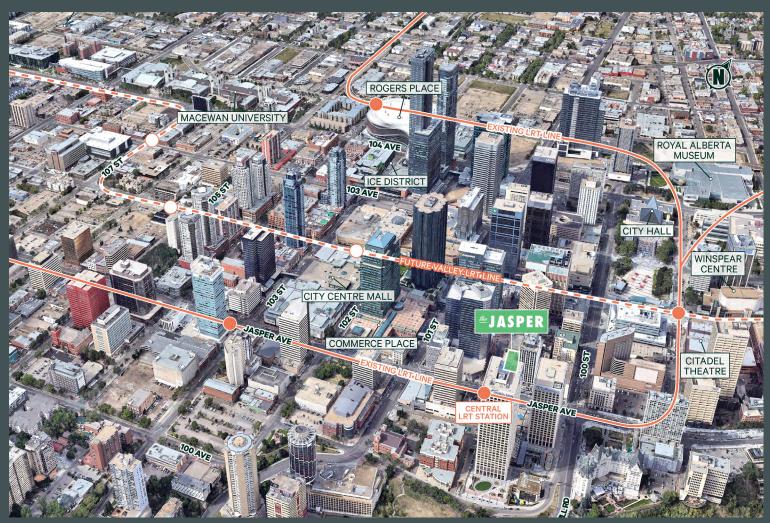

# The Opportunity

Centrally located in Downtown Edmonton, The Jasper offers a great opportunity for a variety of users. The location provides easy access to numerous parking options, public transit including LRT access directly outside, and Edmonton's pedway system. Tenant building amenities include a rooftop patio, bike storage and a modern and comfortable tenant lounge with a games room and large kitchen.