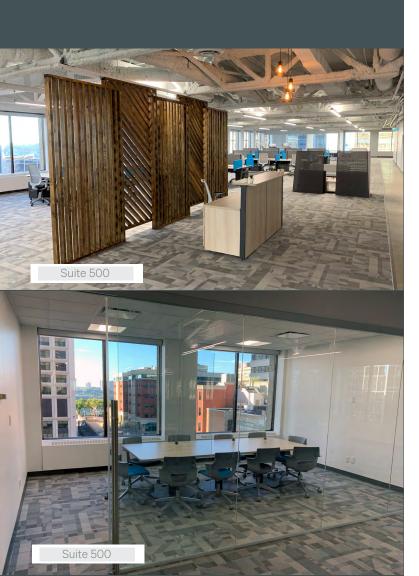

#### Suite 500

**FEATURES** 

7,286 sf

Click for virtual tour

**CONDITION** Furnished Show Suite

- + Full floor opportunity
- + Fully furnished with new furniture
- + Reception area
  - + 36 workstations
  - + 4 glass walled offices
  - + 1 glass walled boardroom
  - + Soft seating collaboration areas
  - + Kitchen with eating area

AVAILABLE Immediately