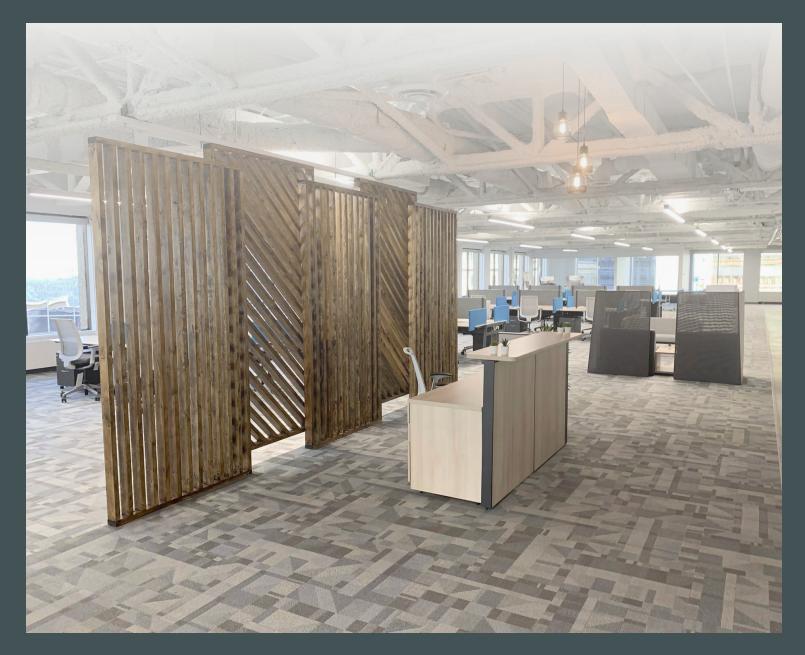

#### Suite 500

**FEATURES** 

7,286 sf

Click for virtual tour

**CONDITION** Furnished Show Suite

- + Full floor opportunity
- + Fully furnished with new furniture
- + Reception area
  - + 36 workstations
  - + 4 glass walled offices
  - + 1 glass walled boardroom
  - + Soft seating collaboration areas
  - + Kitchen with eating area