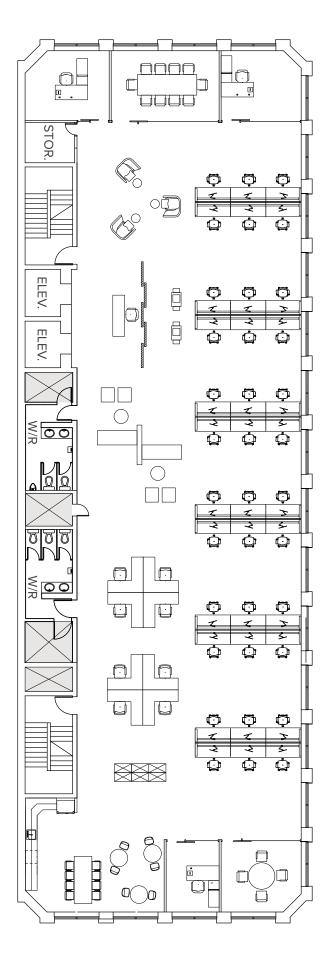

#### Suite 500

**FEATURES** 

7,286 sf

Click for virtual tour

**CONDITION** Furnished Show Suite

- + Full floor opportunity
- + Fully furnished with new furniture
- + Reception area
  - + 36 workstations
  - + 4 glass walled offices
  - + 1 glass walled boardroom
  - + Soft seating collaboration areas
  - + Kitchen with eating area

AVAILABLE Immediately