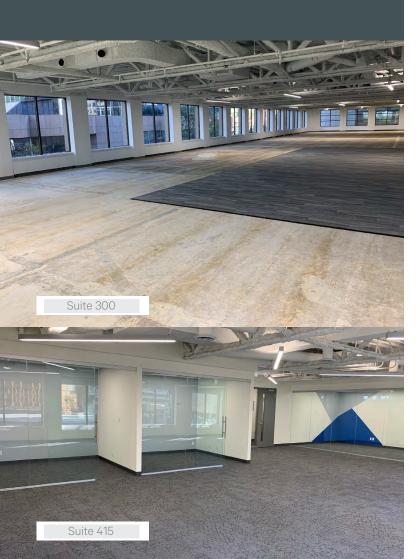

+ After-hours card access

Suite 300

7,302 sf

| CONDITION | Ready for te | nant improvements |
|-----------|--------------|-------------------|
| CONDITION |              |                   |

FEATURES

+ Full floor opportunity+ Flexible demising options+ Landlord will turnkey space

#### Suite 415

2,307 sf

CONDITION Show Suite

- + Modern & bright space
- + Open ceiling
- + Reception area
  - + 2 glass walled offices
  - + 1 glass walled boardroom
  - + Open work area
- + Kitchenette