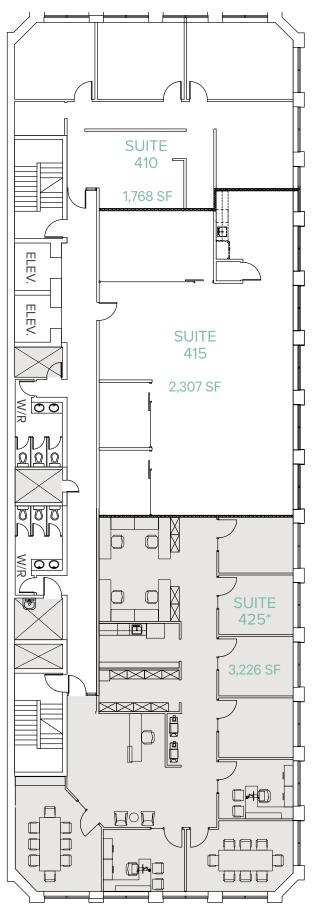

# Suite 410 **1,768** SF CONDITION Existing Improvements FEATURES + Reception area + Private offices

AVAILABLE Immediately

#### Suite 415

2,307 sf

CONDITION Show Suite

- + Modern & bright space
- + Open ceiling
- + Reception area
  - + 2 glass walled offices
  - + 1 glass walled boardroom
  - + Open work area
- + Kitchenette

AVAILABLE Immediately

#### Suite 425

**FEATURES** 

**FEATURES** 

# 3,226 sf

| CONDITION | Existing | Improvements |
|-----------|----------|--------------|
|           |          |              |

- + Reception area
- + Boardroom
- + Private offices
- + Open work area
- + Kitchenette