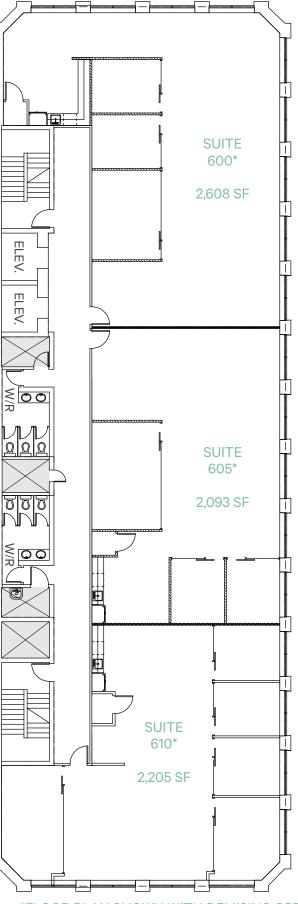

#### **Property Details**

|                 | SUITE | SIZE (SF) | LEASE RATE (PSF)                         | CONDITION             |  |  |  |
|-----------------|-------|-----------|------------------------------------------|-----------------------|--|--|--|
| IMPROVED SPACES |       |           |                                          |                       |  |  |  |
|                 | 410   | 1,768     | \$20.00 GROSS on minimum 1 year term     | Existing Improvements |  |  |  |
|                 | 415   | 2,307     | \$20.00 GROSS on minimum 1 year term     | Show Suite            |  |  |  |
|                 | 425   | 3,226     | \$20.00 GROSS on minimum 1 year term     | Existing Improvements |  |  |  |
|                 | 500   | 7,286     | \$20.00 GROSS on minimum 1 year term     | Furnished Show Suite  |  |  |  |
| RAW SPACES      |       |           |                                          |                       |  |  |  |
|                 | 300   | 7,302*    | Starting at \$10.00 plus operating costs | Raw Space             |  |  |  |
|                 | 600   | 7,286*    | Starting at \$10.00 plus operating costs | Raw Space             |  |  |  |
|                 |       |           |                                          |                       |  |  |  |