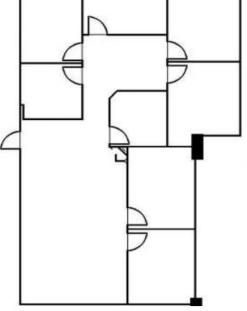

### **FLOORPLANS**

SUITE 250 | 2,118 SF

#### SUITE 230 | 931 SF

Suite 105 has a front entrance outside the building

The above particulars are submitted to the best of our knowledge and are subject to change without notice. CDN Global Advisors Ltd. does not assume responsibility for any errors or omissions. CDN Global Advisors Ltd.