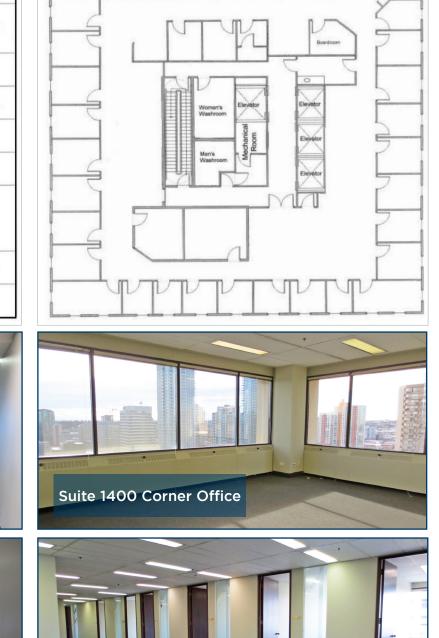

#### SUITE 1400 | 12,330 SF

Suite 1400 Workstation Area

Suite 1400 Elevator Lobby

The above particulars are submitted to the best of our knowledge and are subject to change without notice. CDN Global Advisors Ltd. does not assume responsibility for any errors or omissions. **CDN Global Advisors Ltd.** 