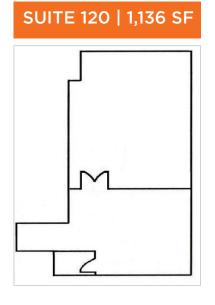

### **FLOORPLANS**

SUITE 250 | 2,118 SF

#### SUITE 230 | 931 SF

Suite 105 has a front entrance outside the building

The above particulars are submitted to the best of our knowledge and are subject to change without notice. CDN Global Advisors Ltd. does not assume responsibility for any errors or omissions. CDN Global Advisors Ltd.