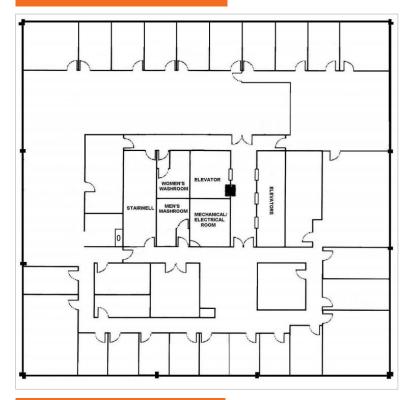

# **HIGHLIGHTS**

- Convenient access in and out of Downtown via 9th Avenue
- 134 secured underground, reserved, heated stalls with access by card holders via elevator or stairwell
- On-site security guard from 4pm-11pm, Monday to Friday
- Public transit one block North
- Walking distance to several retail amenities and +15 connection