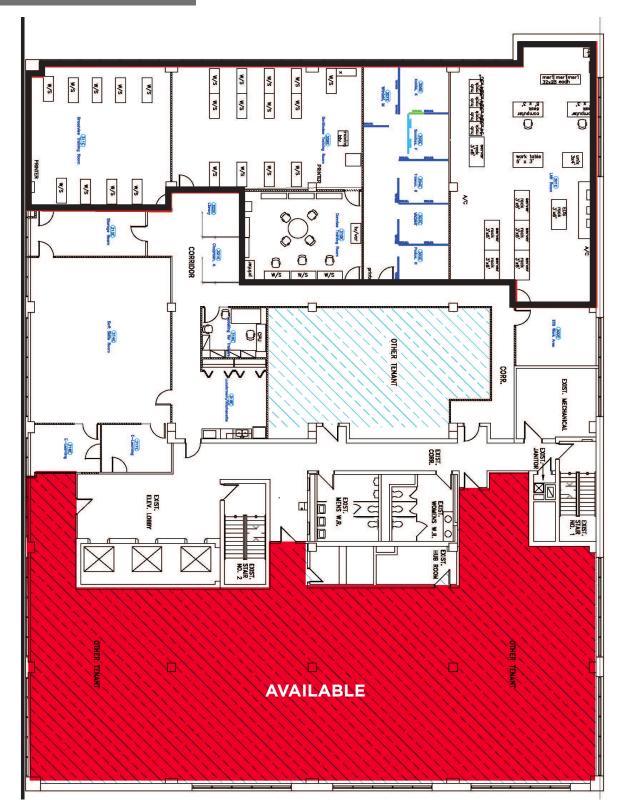

#### (+/-) 8,126 sf (Main Floor), (+/-) 5,625 sf (3rd Floor)

Winnipeg Stevenson

THIRD FLOOR PLAN

Independently Owned and Operated / A Member of the Cushman & Wakefield Alliance ©2023 Cushman & Wakefield. All rights reserved. The information contained in this communication is strictly confidential. This information has been obtained from sources believed to be reliable but has not been verified. NO WARRANTY OR REPRESENTATION, EXPRESS OR IMPLIED, IS MADE AS TO THE CONDITION OF THE PROPERTY (OR PROPERTIES) REFERENCED HEREIN OR AS TO THE ACCURACY OR COMPLETENESS OF THE INFORMATION CONTAINED HEREIN, AND SAME IS SUBMITTED SUBJECT TO ERRORS, OMISSIONS, CHANGE OF PRICE, RENTAL OR OTHER CONDITIONS, WITHOUT NOTICE, AND TO ANY SPECIAL LISTING CONDITIONS IMPOSED BY THE PROPERTY OWNER(S). ANY PROJECTIONS, OPINIONS OR ESTIMATES ARE SUBJECT TO UNCERTAINTY AND DO NOT SIGNIFY CURRENT OR FUTURE PROPERTY PERFORMANCE.