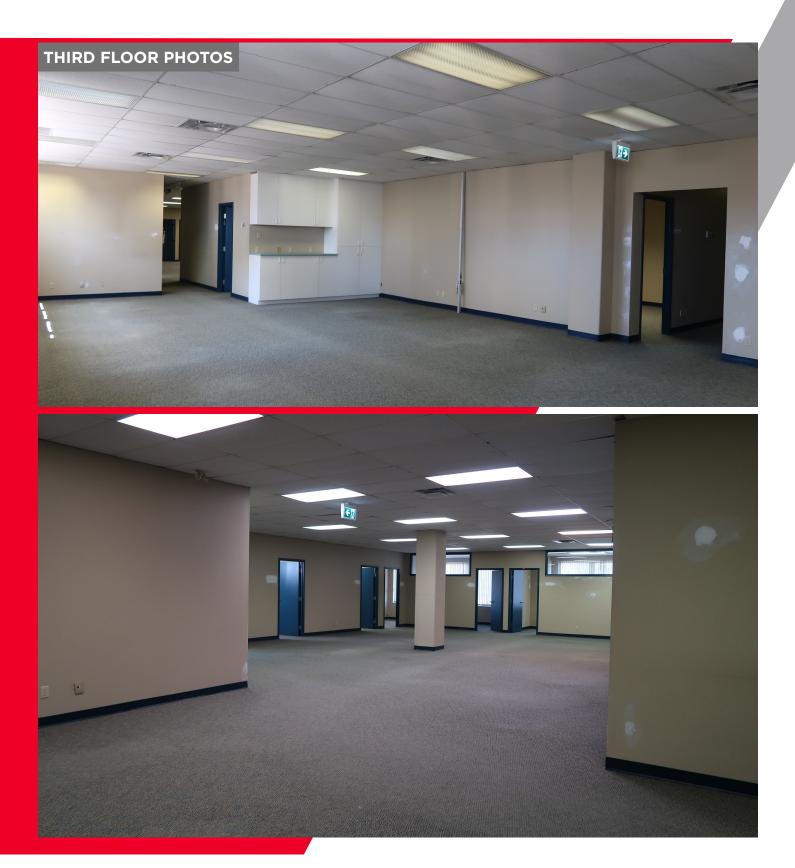

#### (+/-) 8,126 sf (Main Floor), (+/-) 5,625 sf (3rd Floor)

#### **PROPERTY HIGHLIGHTS**

- Located in the heart of Downtown at the corner of Broadway and Smith
- Free Rent: Negotiable
- Easy access from south and north entrances
- Over \$5 million in building upgrades since 2010, which includes conversion to heat pump system and roof replacement
- Large floor plate attractive to a variety of tenants
- Exterior building signage opportunities
- 3 phase, 2,000 amp electrical