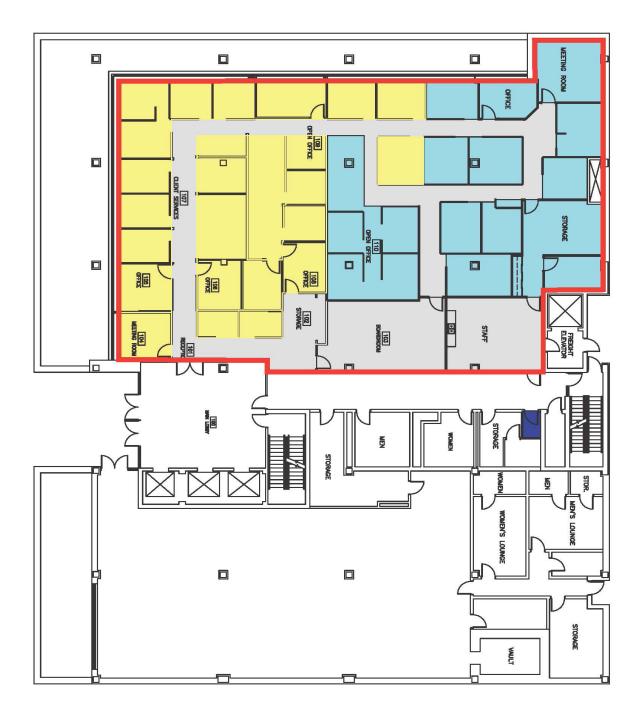

#### (+/-) 8,126 sf (Main Floor), (+/-) 5,625 sf (3rd Floor)

Lease Rate: \$12.00 psf Net CAM & Tax: \$15.57 psf (2023 est.) 6 months base free rent on a qualified 5 year term\*

MAIN FLOOR PLAN

Independently Owned and Operated / A Member of the Cushman & Wakefield Alliance ©2023 Cushman & Wakefield. All rights reserved. The information contained in this communication is strictly confidential. This information has been obtained from sources believed to be reliable but has not been verified. NO WARRANTY OR REPRESENTATION, EXPRESS OR IMPLIED, IS MADE AS TO THE CONDITION OF THE PROPERTY (OR PROPERTIES) REFERENCED HEREIN OR AS TO THE ACCURACY OR COMPLETENESS OF THE INFORMATION CONTAINED HEREIN, AND SAME IS SUBMITTED SUBJECT TO ERRORS, OMISSIONS, CHANGE OF PRICE, RENTAL OR OTHER CONDITIONS, WITHOUT NOTICE, AND TO ANY SPECIAL LISTING CONDITIONS IMPOSED BY THE PROPERTY OWNER(S). ANY PROJECTIONS, OPINIONS OR ESTIMATES ARE SUBJECT TO UNCERTAINTY AND DO NOT SIGNIFY CURRENT OR FUTURE PROPERTY PERFORMANCE.