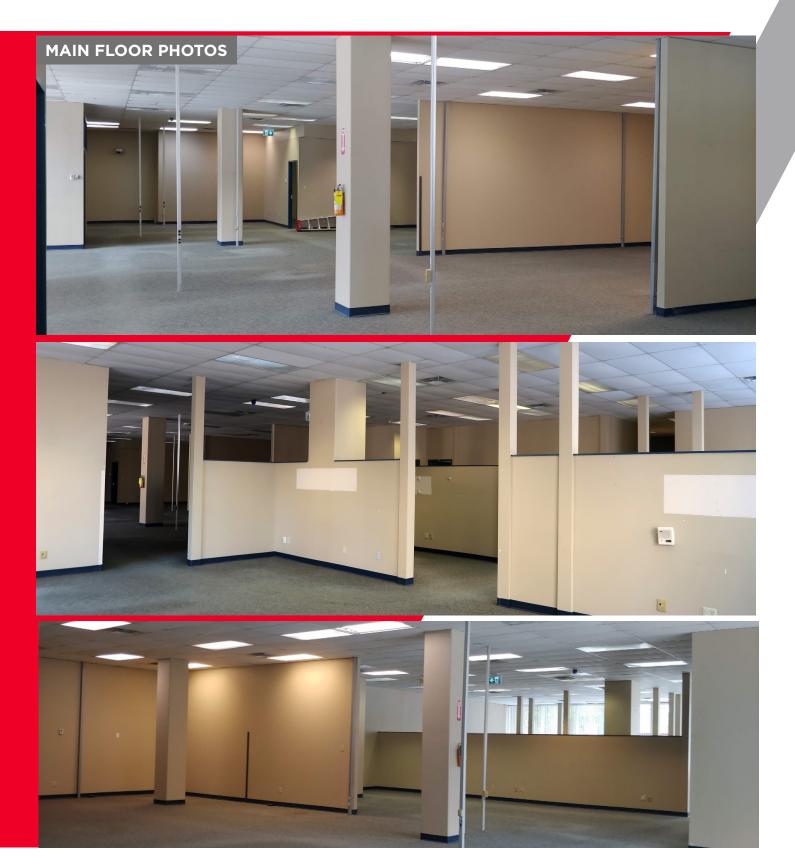

#### (+/-) 8,126 sf (Main Floor), (+/-) 5,625 sf (3rd Floor)

#### **PROPERTY HIGHLIGHTS**

- Located in the heart of Downtown at the corner of Broadway and Smith
- Free Rent: Negotiable
- Easy access from south and north entrances
- Over \$5 million in building upgrades since 2010, which includes conversion to heat pump system and roof replacement
- Large floor plate attractive to a variety of tenants
- Exterior building signage opportunities
- 3 phase, 2,000 amp electrical