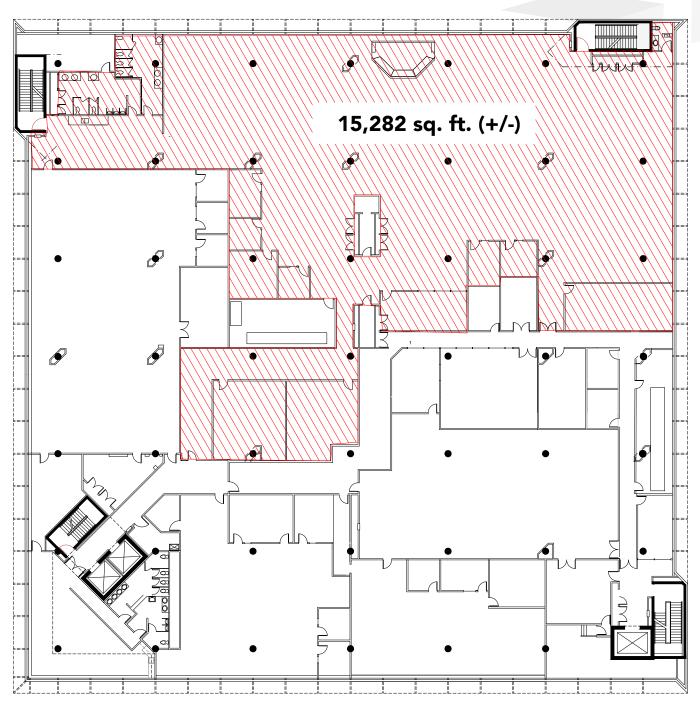

#### **AVAILABLE SPACES (+/-)**

Main Floor
Fourth Floor
Seventh Floor
15,282 sq. ft.

### **Seventh Floor Plan**