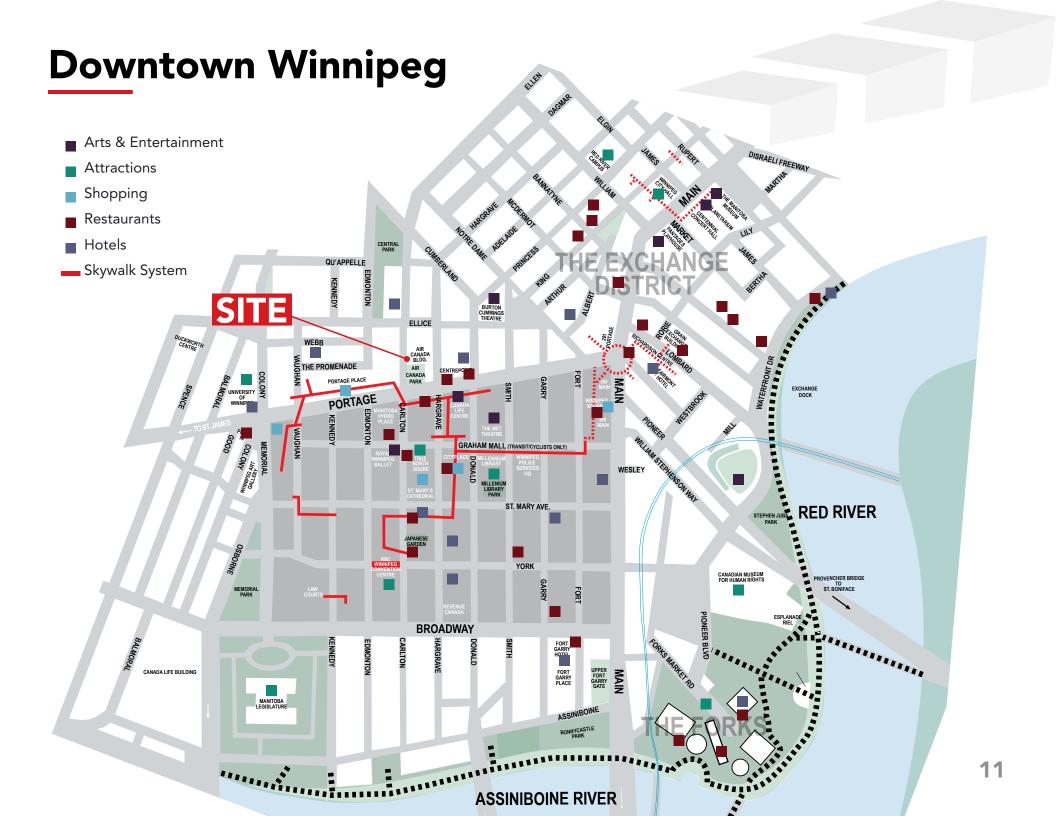

- Floors 7 9: 39,500 sq. ft. (6th floor is mechanical & storage)

#### **AVAILABLE SPACES (+/-)**

Main Floor
Fourth Floor
Seventh Floor
15,282 sq. ft.

#### MARKETED ASKING NET RENT

- \$15.00 per sq. ft.

#### **ADDITIONAL RENT (EST. 2021)**

- \$15.21 per sq. ft.

#### **EXISTING BUILD-OUT**

- Developed Office Space
- Open concept
- Former Call Centre space

#### **ELEVATORS**

- 3 Elevators servicing Basement 5th Floor
- 2 Elevators servicing Main 9th Floor
- 1 Freight Elevator servicing Basement to Penthouse

#### **TELECOMMUNICATIONS**

- Telus, Rogers/Shaw, Bell MTS, Manitoba Hydro

### **Common Area Photographs**









### **Main Floor Plan**



## **Fourth Floor Photographs**





## **Seventh Floor Photographs**



### **Seventh Floor Plan**



### **Location Overview**









#### CAPITAL COMMERCIAL REAL ESTATE SERVICES INC.

300 - 570 Portage Avenue, Winnipeg, Manitoba R3C 0G4 T (204) 943-5700 | F (204) 956-2783 | capitalgrp.ca

#### **Brett Chartier**

Senior Advisor - Sales & Leasing (204) 985-1366 brett.chartier@capitalgrp.ca

Services provided by Brett Chartier Personal Real Estate Corporation

#### Rennie Zegalski

Principal (204) 985-1368 rennie.zegalski@capitalgrp.ca

Services provided by Rennie Zegalski Personal Real Estate Corporation

Disclaimer: Capital Commercial Real Estate Services Inc. ("Capital") does not accept or assume any responsibility or liability, direct or consequential, for the information set out herein, including, without limitation, any projections, images, opinions, assumptions and estimates obtained from third parties. This in