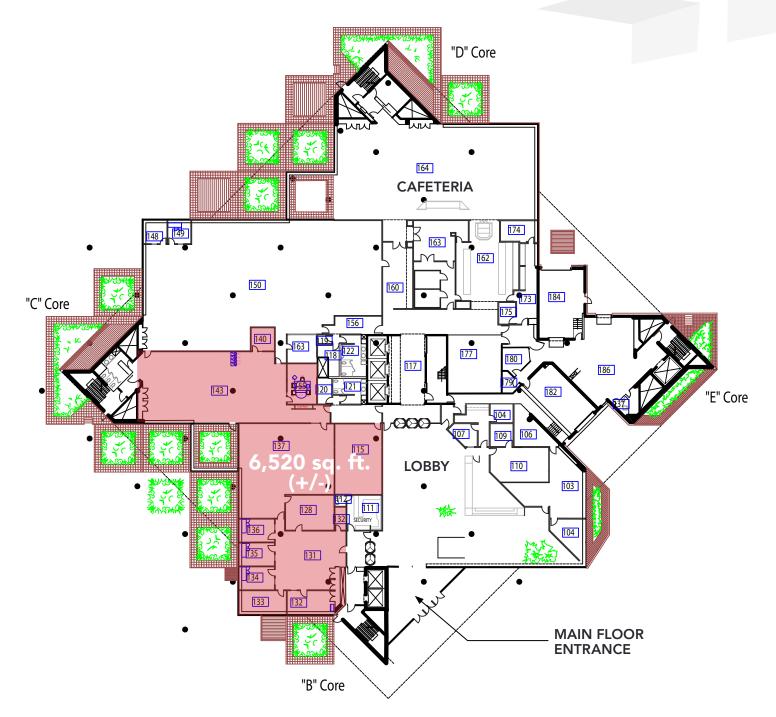

ite property management)

#### **BUILDING AREA (+/-)**

- 400,000 sq. ft.

#### TYPICAL FLOOR PLATE (+/-)

- Floors 1 5: 37,500 sq. ft.
- Floors 7 9: 39,500 sq. ft. (6th floor is mechanical & storage)

#### **AVAILABLE SPACES (+/-)**

Main Floor
Fourth Floor
Seventh Floor
15,282 sq. ft.

#### MARKETED ASKING NET RENT

- \$15.00 per sq. ft.

#### **ADDITIONAL RENT (EST. 2021)**

- \$15.21 per sq. ft.

#### **EXISTING BUILD-OUT**

- Developed Office Space
- Open concept
- Former Call Centre space

#### **ELEVATORS**

- 3 Elevators servicing Basement 5th Floor
- 2 Elevators servicing Main 9th Floor
- 1 Freight Elevator servicing Basement to Penthouse

#### **TELECOMMUNICATIONS**

- Telus, Rogers/Shaw, Bell MTS, Manitoba Hydro

### **Common Area Photographs**









### **Main Floor Plan**



## **Fourth Floor Photographs**





## **Seventh Floor Photographs**



### **Seventh Floor Plan**



### **Location Overview**









#### CAPITAL COMMERCIAL REAL ESTATE SERVICES INC.

300 - 570 Portage Avenue, Winnipeg, Manitoba R3C 0G4 T (204) 943-5700 | F (204) 956-2783 | capitalgrp.ca

#### **Brett Chartier**

Senior Advisor - Sales & Leasing (204) 985-1366 brett.chartier@capitalgrp.ca

Services provided by Brett Chartier Personal Real Estate Corporation

#### Rennie Zegalski

Principal (204) 985-1368 rennie.zegalski@capitalgrp.ca

Services provided by Rennie Zegalski Personal Real Estate Corporation

Disclaimer: Capital Commercial Real Estate Services Inc. ("Capital") does not accept or assume any responsibility or liability, direct or consequential, for the information set out