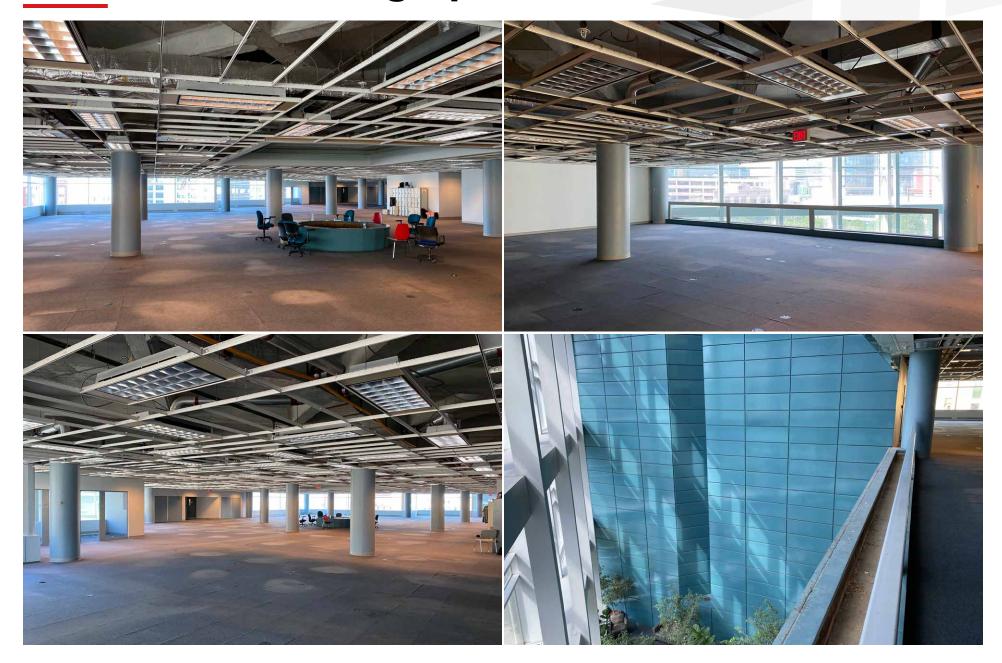

ILDING AREA (+/-)**

- 400,000 sq. ft.

#### TYPICAL FLOOR PLATE (+/-)

- Floors 1 5: 37,500 sq. ft.
- Floors 7 9: 39,500 sq. ft. (6th floor is mechanical & storage)

#### **AVAILABLE SPACES (+/-)**

Main Floor
Fourth Floor
Seventh Floor
15,282 sq. ft.

#### MARKETED ASKING NET RENT

- \$15.00 per sq. ft.

#### **ADDITIONAL RENT (EST. 2021)**

- \$15.21 per sq. ft.

#### **EXISTING BUILD-OUT**

- Developed Office Space
- Open concept
- Former Call Centre space

#### **ELEVATORS**

- 3 Elevators servicing Basement 5th Floor
- 2 Elevators servicing Main 9th Floor
- 1 Freight Elevator servicing Basement to Penthouse

#### **TELECOMMUNICATIONS**

- Telus, Rogers/Shaw, Bell MTS, Manitoba Hydro

### **Common Area Photographs**









### **Main Floor Plan**



## **Fourth Floor Photographs**





## **Seventh Floor Photographs**



### **Seventh Floor Plan**



### **Location Overview**









#### CAPITAL COMMERCIAL REAL ESTATE SERVICES INC.

300 - 570 Portage Avenue, Winnipeg, Manitoba R3C 0G4 T (204) 943-5700 | F (204) 956-2783 | capitalgrp.ca

#### **Brett Chartier**

Senior Advisor - Sales & Leasing (204) 985-1366 brett.chartier@capitalgrp.ca

Services provided by Brett Chartier Personal Real Estate Corporation

#### Rennie Zegalski

Principal (204) 985-1368 rennie.zegalski@capitalgrp.ca

Services provided by Rennie Zegalski Personal Real Estate Corporation

Disclaimer: Capital Commercial Real Estate Services Inc. ("Capital") does not accept or assume any responsibility or liability, direct or consequential, for the information set out herein, including, without limitati