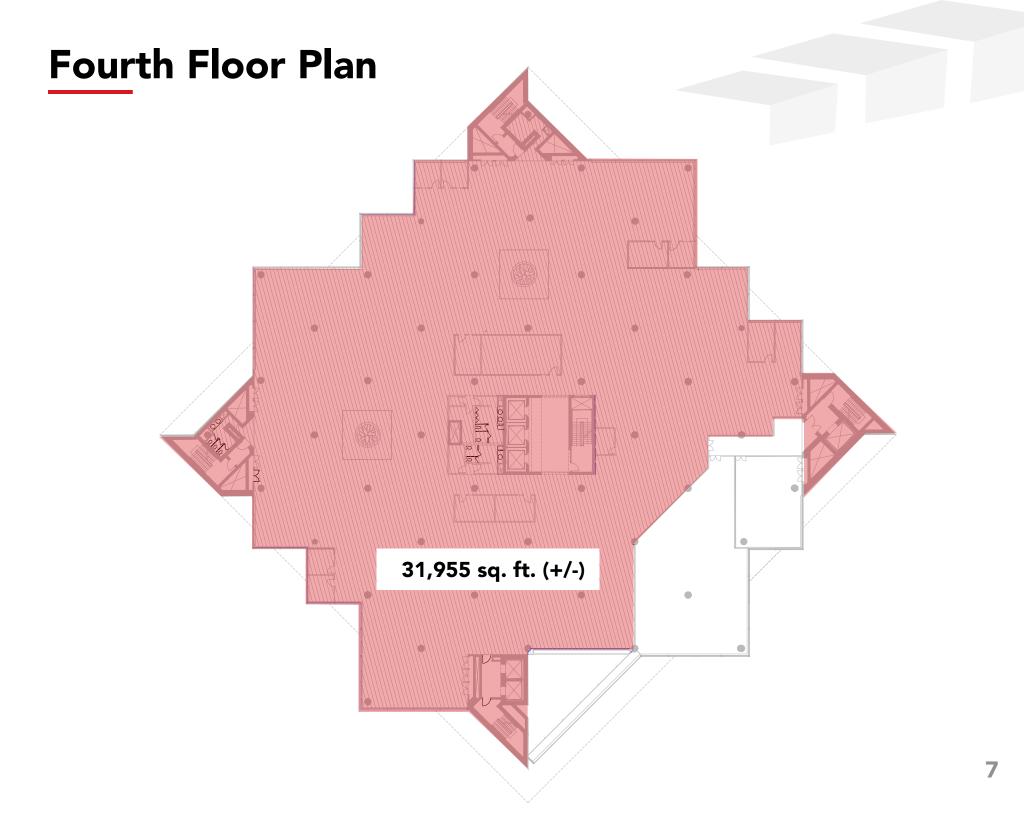

#### **AVAILABLE SPACES (+/-)**

Main Floor
Fourth Floor
Seventh Floor
15,282 sq. ft.