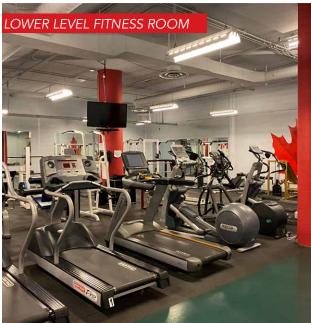

BUILDING HOURS: MONDAY-FRIDAY 6:00-18:00

BUILDING IS WELL-SERVICED BY PUBLIC TRANSPORTATION

2 DOCK LEVEL LOADING DOORS ACCESSIBLE FROM HARGRAVE STREET

FITNESS CENTRE IN THE LOWER LEVEL

### **Common Area Photographs**