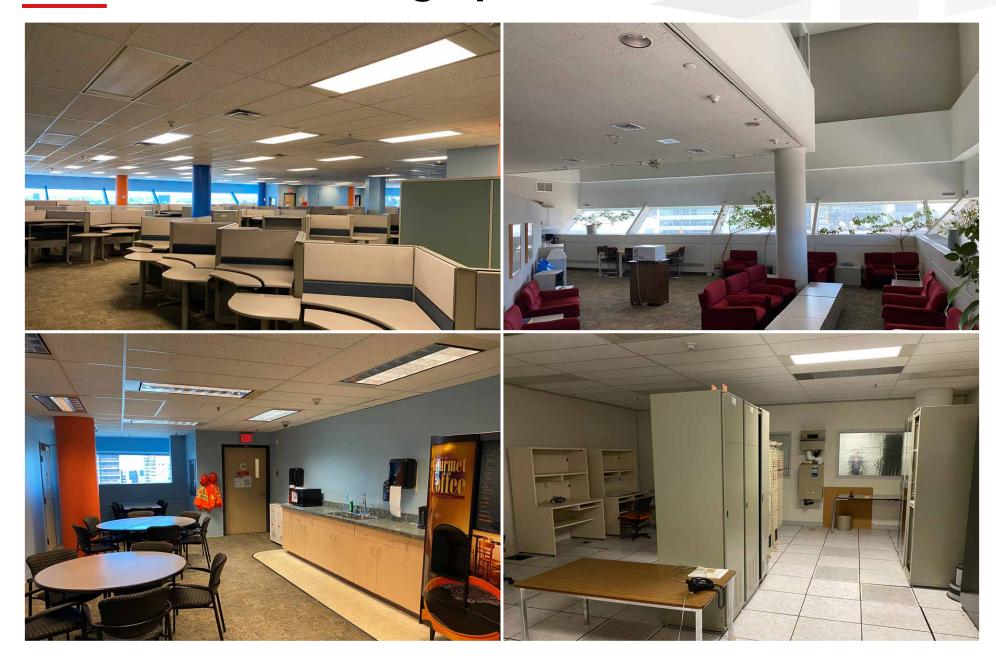

#### TYPICAL FLOOR PLATE (+/-)

- Floors 1 5: 37,500 sq. ft.
- Floors 7 9: 39,500 sq. ft. (6th floor is mechanical & storage)

#### **AVAILABLE SPACES (+/-)**

Main Floor
Fourth Floor
Seventh Floor
15,282 sq. ft.

#### MARKETED ASKING NET RENT

- \$15.00 per sq. ft.

#### **ADDITIONAL RENT (EST. 2021)**

- \$15.21 per sq. ft.

#### **EXISTING BUILD-OUT**

- Developed Office Space
- Open concept
- Former Call Centre space

#### **ELEVATORS**

- 3 Elevators servicing Basement 5th Floor
- 2 Elevators servicing Main 9th Floor
- 1 Freight Elevator servicing Basement to Penthouse

#### **TELECOMMUNICATIONS**

- Telus, Rogers/Shaw, Bell MTS, Manitoba Hydro

### **Common Area Photographs**









### **Main Floor Plan**



## **Fourth Floor Photographs**





## **Seventh Floor Photographs**



### **Seventh Floor Plan**



### **Location Overview**









#### CAPITAL COMMERCIAL REAL ESTATE SERVICES INC.

300 - 570 Portage Avenue, Winnipeg, Manitoba R3C 0G4 T (204) 943-5700 | F (204) 956-2783 | capitalgrp.ca

#### **Brett Chartier**

Senior Advisor - Sales & Leasing (204) 985-1366 brett.chartier@capitalgrp.ca

Services provided by Brett Chartier Personal Real Estate Corporation

#### Rennie Zegalski

Principal (204) 985-1368 rennie.zegalski@capitalgrp.ca

Services provided by Rennie Zegalski Personal Real Estate Corporation

Disclaimer: Capital Commercial Real Estate Services Inc. ("Capital") does not accept or assume any responsibility or liability, direct or consequential, for the information set out herein, including, without limitation, any projections, images, opinions,