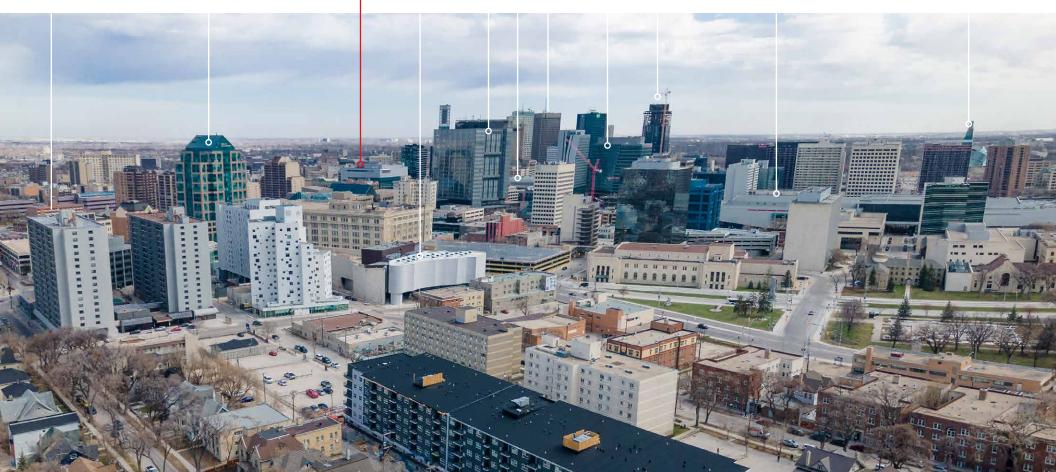

.
- Floors 7 9: 39,500 sq. ft. (6th floor is mechanical & storage)

#### **AVAILABLE SPACES (+/-)**

Main Floor
Fourth Floor
Seventh Floor
15,282 sq. ft.

#### MARKETED ASKING NET RENT

- \$15.00 per sq. ft.

#### **ADDITIONAL RENT (EST. 2021)**

- \$15.21 per sq. ft.

#### **EXISTING BUILD-OUT**

- Developed Office Space
- Open concept
- Former Call Centre space

#### **ELEVATORS**

- 3 Elevators servicing Basement 5th Floor
- 2 Elevators servicing Main 9th Floor
- 1 Freight Elevator servicing Basement to Penthouse

#### **TELECOMMUNICATIONS**

- Telus, Rogers/Shaw, Bell MTS, Manitoba Hydro

### **Common Area Photographs**









### **Main Floor Plan**



## **Fourth Floor Photographs**





## **Seventh Floor Photographs**



### **Seventh Floor Plan**



### **Location Overview**









#### CAPITAL COMMERCIAL REAL ESTATE SERVICES INC.

300 - 570 Portage Avenue, Winnipeg, Manitoba R3C 0G4 T (204) 943-5700 | F (204) 956-2783 | capitalgrp.ca

#### **Brett Chartier**

Senior Advisor - Sales & Leasing (204) 985-1366 brett.chartier@capitalgrp.ca

Services provided by Brett Chartier Personal Real Estate Corporation

#### Rennie Zegalski

Principal (204) 985-1368 rennie.zegalski@capitalgrp.ca

Services provided by Rennie Zegalski Personal Real Estate Corporation

Disclaimer: Capital Commercial Real Estate Services Inc. ("Capital") does not accept or assume any responsibility or liability, direct or consequential, for the information set out herein, including, without limitation, any projections, images, opinions, assumptions and estimates obtained from third parties. This