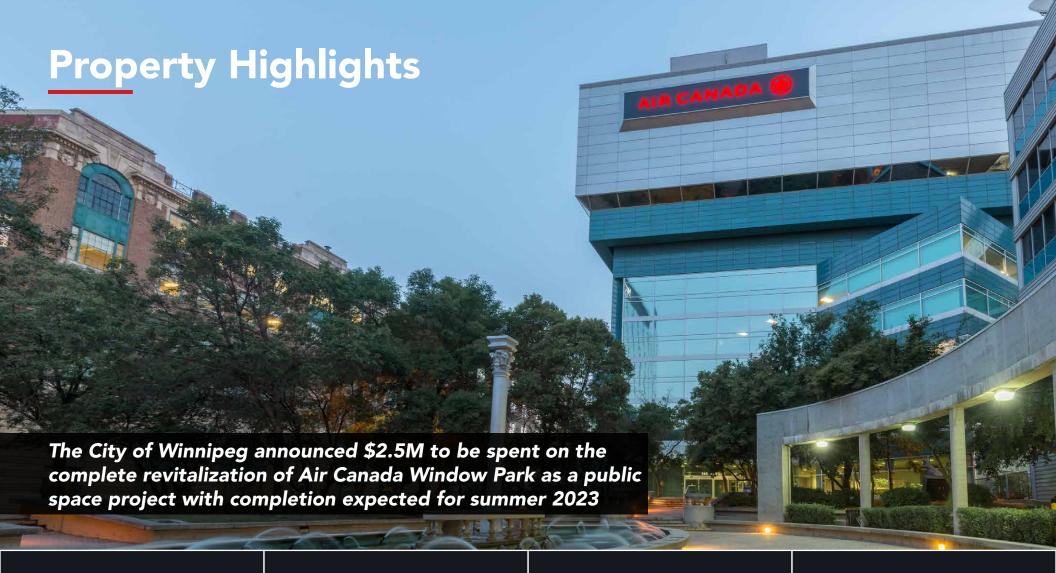

FOR LEASE
HIGH-QUALITY OFFICE SPACE

# ANADA BUILDING

355 PORTAGE AVENUE WINNIPEG, MB

#### **CONTACT:**

Brett Chartier (204) 985-1366 brett.chartier@capitalrp.ca

Services provided by Brett Chartier
Personal Real Estate Corporation

Rennie Zegalski (204) 985-1368 rennie.zegalski@capitalgrp.ca

Services provided by Rennie Zegalski

Personal Real Estate Corporation





9-STOREY DOWNTOWN OFFICE TOWER CONSTRUCTED IN 1985



PROFESSIONAL ON-SITE PROPERTY MANAGEMENT



88 SURFACE PARKING STALLS ON-SITE



24/7 ON-SITE BUILDING SECURITY AND CARD ACCESS



BUILDING HOURS: MONDAY-FRIDAY 6:00-18:00



BUILDING IS WELL-SERVICED BY PUBLIC TRANSPORTATION



2 DOCK LEVEL LOADING DOORS ACCESSIBLE FROM HARGRAVE STREET



FITNESS CENTRE IN THE LOWER LEVEL

## Offering Details



#### LANDLORD

Air Canada

#### **PROPERTY MANAGER**

- Black & MacDonald (on-site property management)

#### **BUILDING AREA (+/-)**

- 400,000 sq. ft.

#### TYPICAL FLOOR PLATE (+/-)

- Floors 1 5: 37,500 sq. ft.
- Floors 7 9: 39,500 sq. ft. (6th floor is mechanical & storage)

#### **AVAILABLE SPACES (+/-)**

Main Floor
Fourth Floor
Seventh Floor
15,282 sq. ft.

#### MARKETED ASKING NET