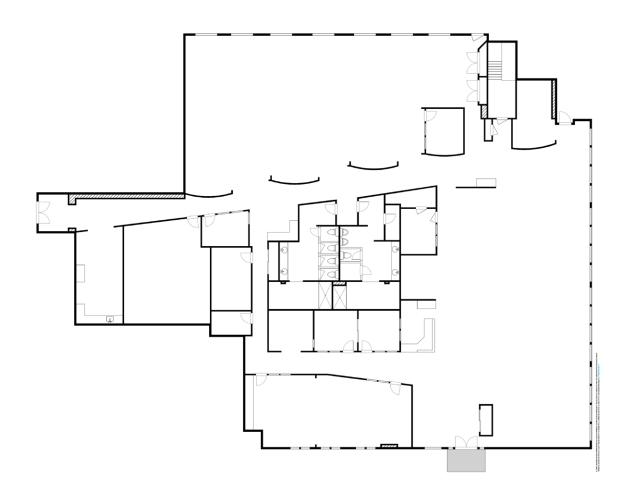

## **FLOORPLAN**

SUITE 105 - 13,598 SQ. FT BASE RENT: \$13.00 PSF AVAILABLE: IMMEDIATELY