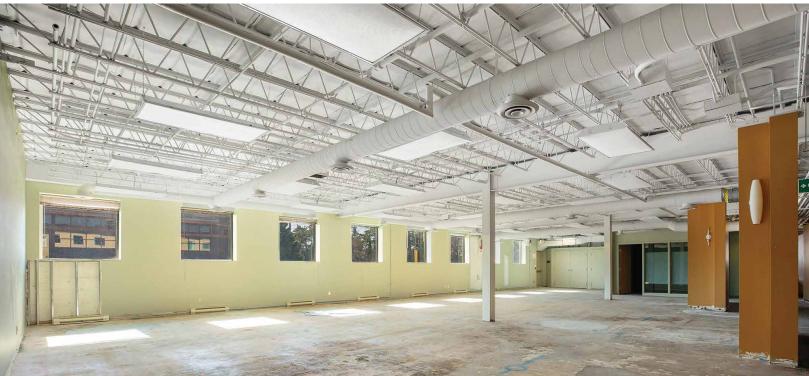

#### WELL-LOCATED, MODERN OFFICE SPACE

380 Hunt Club is situated in an amenity-rich location close to the Ottawa International Airport. An airy and stylish atrium sits at the heart of this unique building, offering abundant natural light and comfortable seating for visitors. Staff and guests alike will benefit from the on-site parking and the wide variety of restaurants, cafes, and shops located just minutes away.

## **FLOORPLAN**

SUITE 105 - 13,598 SQ. FT BASE RENT: \$13.00 PSF AVAILABLE: IMMEDIATELY