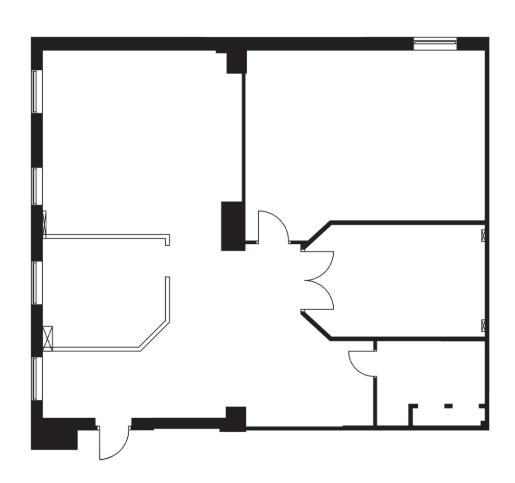

## **FLOORPLAN**

CLICK TO VIEW VR TOUR

SUITE 104 - 2,074 SQ. FT BASE RENT: \$13.00 PSF AVAILABLE: IMMEDIATELY

**380 HUNT CLUB** 