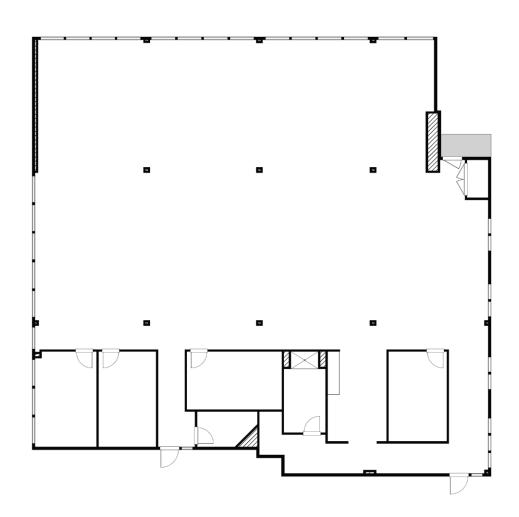

## **FLOORPLAN**

CLICK TO VIEW VR TOUR

SUITE 104 - 2,074 SQ. FT BASE RENT: \$13.00 PSF AVAILABLE: IMMEDIATELY

**380 HUNT CLUB** 

## **FLOORPLAN**

SUITE 105 - 13,598 SQ. FT BASE RENT: \$13.00 PSF AVAILABLE: IMMEDIATELY

## FLOORPLAN

CLICK TO VIEW VR TOUR

SUITE 202 - 5,925 SQ. FT BASE RENT: \$15.00 PSF AVAILABLE: IMMEDIATELY