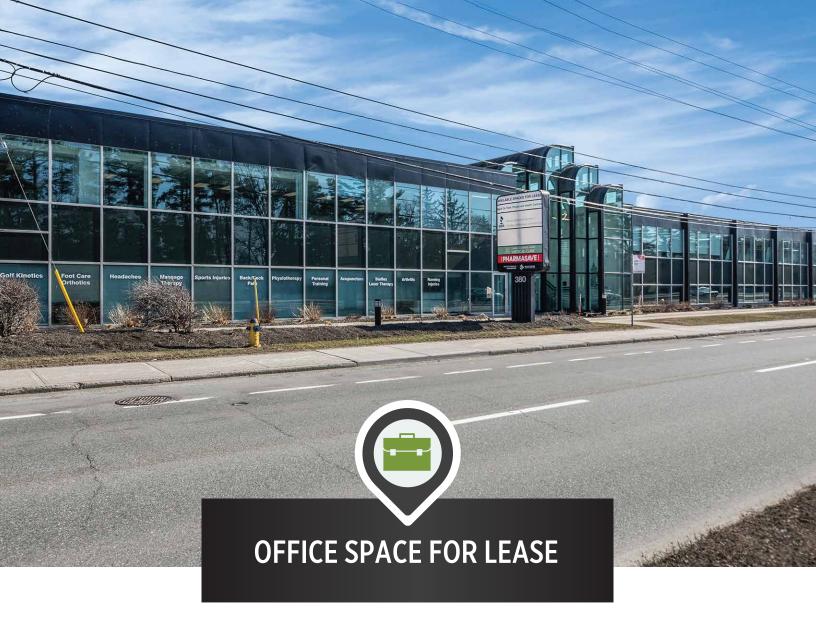

# 360 HUNT CLUB OTTAWA, ONTARIO

## UP TO **21,597** SQ.FT.

**OFFICE SPACE FOR LEASE** 

| BASE RENT        | \$13.00 - \$15.00 PSF         |
|------------------|-------------------------------|
| ADDITIONAL RENT  | . \$15.80 PSF (2023 ESTIMATE) |
| ADDITIONAL COSTS | IN-SUITE JANITORIAL           |
| AVAILABILITY     | SEE FLOORPLANS                |
| PARKING          | 5/1000                        |
|                  |                               |

#### WELL-LOCATED, MODERN OFFICE SPACE

380 Hunt Club is situated in an amenity-rich location close to the Ottawa International Airport. An airy and stylish atrium sits at the heart of this unique building, offering abundant natural light and comfortable seating for visitors. Staff and guests alike will benefit from the on-site parking and the wide variety of restaurants, cafes, and shops located just minutes away.