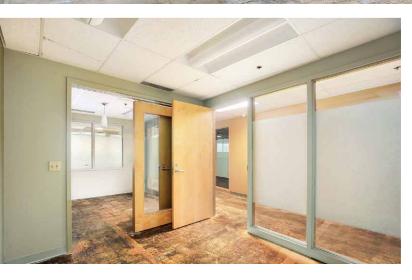

#### WELL-LOCATED, MODERN OFFICE SPACE

380 Hunt Club is situated in an amenity-rich location close to the Ottawa International Airport. An airy and stylish atrium sits at the heart of this unique building, offering abundant natural light and comfortable seating for visitors. Staff and guests alike will benefit from the on-site parking and the wide variety of restaurants, cafes, and shops located just minutes away.

## **FLOORPLAN**

SUITE 105 - 13,598 SQ. FT BASE RENT: \$13.00 PSF AVAILABLE: IMMEDIATELY