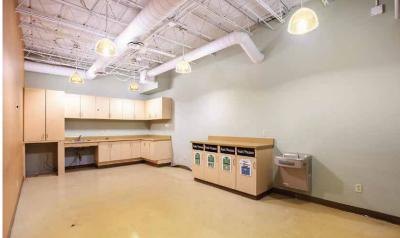

## **FLOORPLAN**

CLICK TO VIEW VR TOUR

SUITE 104 - 2,074 SQ. FT BASE RENT: \$13.00 PSF AVAILABLE: IMMEDIATELY

**380 HUNT CLUB** 