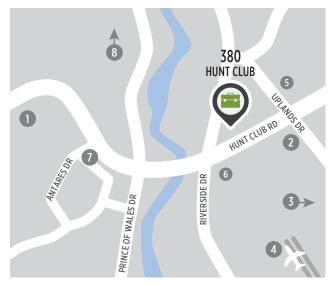

#### LOCATION

#### **POINTS OF INTEREST**

- Restaurants, Retail, Hotel
- 2 Event Space Infinity Convention Centre
- 3 Event Space EY Centre
- 4 Ottawa International Airport
- Ottawa Hunt and Golf Club
- 6 Restaurants and Retail
- OC Transpo Bus Stop
- 8 Downtown Ottawa (20 min drive)

### **NEARBY AMENITIES**