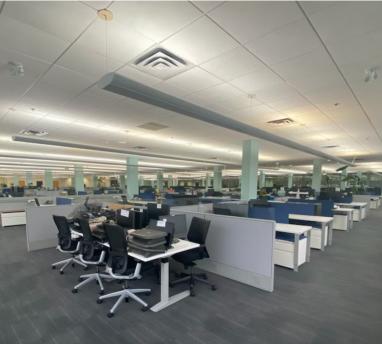

# Turnkey Sublease with High Quality Finishes

Second floor office space serviced by elevator

Furniture available

Parking ratio of 4.6 per 1,000 sf leased

# **Features**

Office space built out with meeting rooms, kitchenette, ensuite washrooms, private offices and open work area

Modern furnishings can be made available

Potential to expand up to approx. 40,000 sf