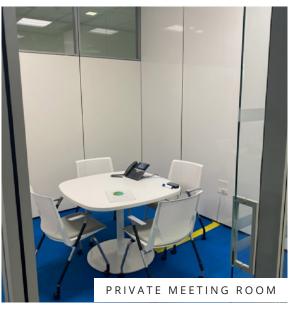

# **Features**

Office space built out with meeting rooms, kitchenette, ensuite washrooms, private offices and open work area

Modern furnishings can be made available

Potential to expand up to approx. 40,000 sf