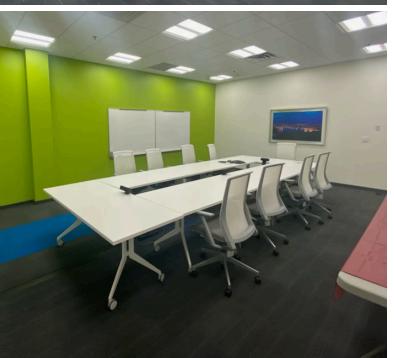

# **Features**

Office space built out with meeting rooms, kitchenette, ensuite washrooms, private offices and open work area

Modern furnishings can be made available

Potential to expand up to approx. 40,000 sf