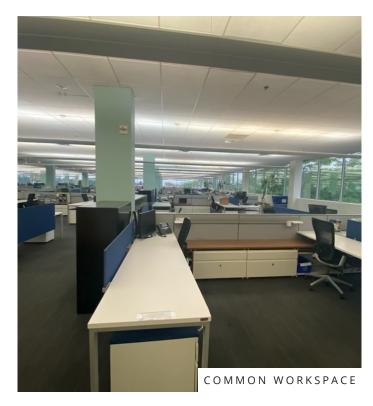

# **Features**

Office space built out with meeting rooms, kitchenette, ensuite washrooms, private offices and open work area

Modern furnishings can be made available

Potential to expand up to approx. 40,000 sf