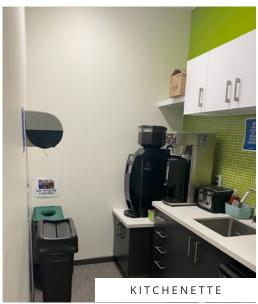

# **Features**

Office space built out with meeting rooms, kitchenette, ensuite washrooms, private offices and open work area

Modern furnishings can be made available

Potential to expand up to approx. 40,000 sf