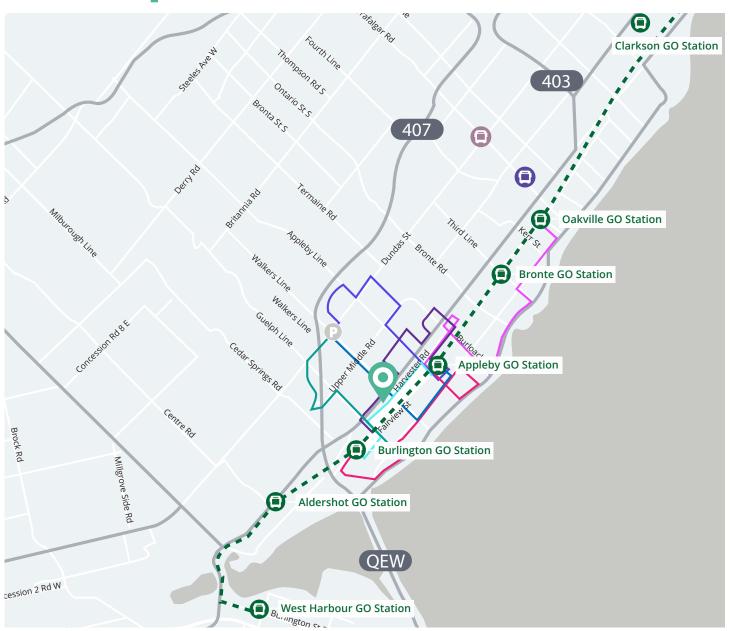

# Transit Map

### **Oakville Transit**

14A Lakeshore

# **Burlington Transit**

- 11 Sutton-Alton
- 81 North Service
- 10 New-Maple
- 25 Walkers
- 3 Guelph Downtown
- 80 Harvester

Sheridan Bus
Terminal
Servicing over 15 routes

South Common Terminal Servicing over 13 routes