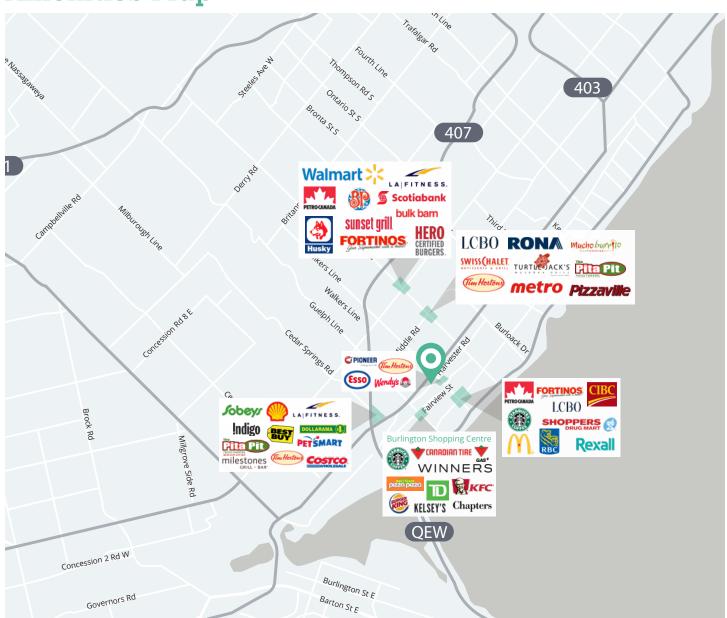

# Amenities Map

### Amenties within 5 km

324
RETAIL
STORES

**238**RESTAURANTS

**34**BANKS

11 HOTELS

**33**GAS
STATIONS