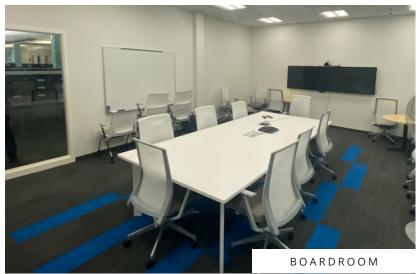

# **Features**

Office space built out with meeting rooms, kitchenette, ensuite washrooms, private offices and open work area

Modern furnishings can be made available

Potential to expand up to approx. 40,000 sf