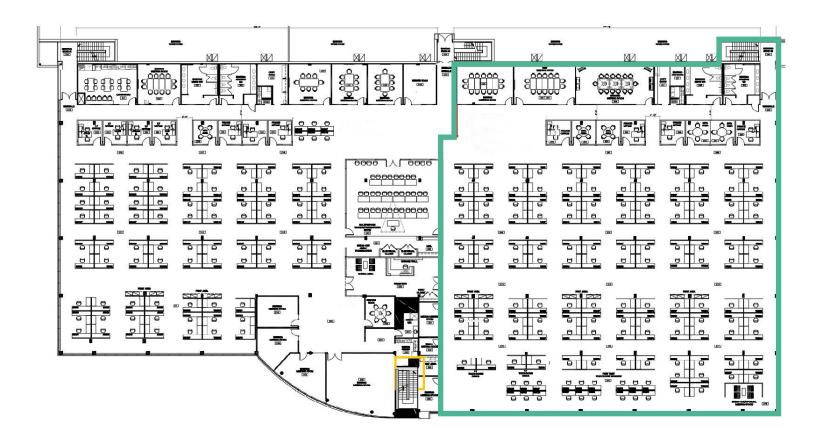

ichael Navo Sales Representative, Senior Vice President +1 905 755 4641 michael.navo@am.jll.com









# Office Space For Sublease

3450 Harvester Road, Suite 200B Burlington, ON

# Property summary

**TOTAL SIZE** 

29,000 sf

### **PARKING**

Ratio of 4.6 / 1,000 sf leased

### **ASKING RENT**

\$23.00 psf gross (excluding janitorial)

### **SUBLEASE TERM EXPIRY**

March 30, 2025

# **Features**



Office space built out with meeting rooms, kitchenette, ensuite washrooms, private offices and open work area



Modern furnishings can be made available



Potential to expand up to approx. 40,000 sf



Large common ground floor lobby for added corporate presence



Located near the intersection of QEW and Walkers Line



Proximity to Appleby and Burlington GO Train Stations

# Floor Plan



Second Floor Availability

Suite 200B

29,000 sf















# Amenities Map



### Amenties within 5 km

324
RETAIL
STORES

**238**RESTAURANTS

**34**BANKS

11 HOTELS

**33**GAS
STATIONS

# Transit Map



### **Oakville Transit**

14A Lakeshore

# **Burlington Transit**

- 11 Sutton-Alton
- 81 North Service
- 10 New-Maple
- 25 Walkers
- 3 Guelph Downtown
- 80 Harvester



Sheridan Bus
Terminal
Servicing over 15 routes

South Common Terminal Servicing over 13 routes



## **DRIVING DISTANCES**

minutes 2.8 km to Highway 403

**12** minutes 11.4 km to Highway 407 1.8 kn Apple

minutes 1.8 km to Appleby GO Station

**39** minutes 49.8 km to Downtown Toronto

# **Office Space For Sublease**

3450 Harvester Road, Suite 200B Burlington, ON



### **Kurt Love, SIOR**

Sales Representative,