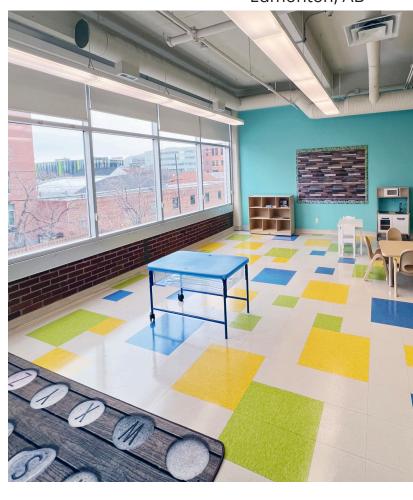

# Turnkey Daycare Opportunity in Downtown Edmonton

- Fully built-out daycare ready for immediate occupancy
- Great access for downtown traffic
- On-site parking available
- Situated next to Norquest College and MacEwan University