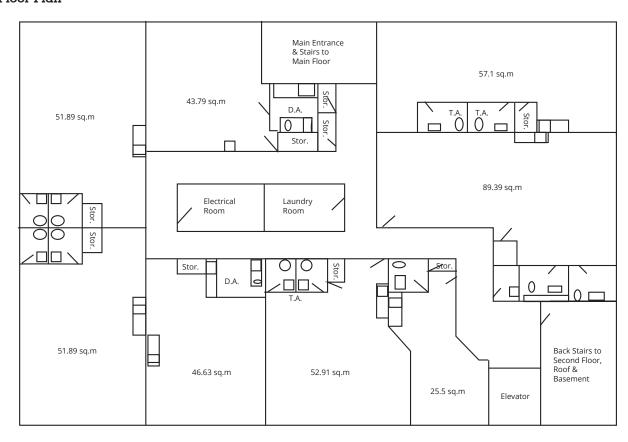

with Children: 15,857



\$98,795

Average Household Income

Get more information

Karnie Vertz Principal +1 780 938 7551 karnie.vertz@avisonyoung.com Ally Shirley Associate +1 780 915 2210 ally.shirley@avisonyoung.com

# **For Lease**



## Offering Summary

| Legal Description: | Lots 130-132, Block 8, Plan B2 |
|--------------------|--------------------------------|
| Building Size:     | 15,000 SF                      |
| Site Size:         | 0.52 acres                     |
| Parking:           | On-site surface stalls         |
| Rental Rate:       | Market                         |
| Operating Costs:   | \$10.00 PSF + Utilities        |



Located in the downtown core



Abundance of nearby amenities



Secured outdoor play area





#### Main Floor Plan



#### Second Floor Plan



## **For Lease**







# Residential Housing



Karnie Vertz Principal +1 780 938 7551 karnie.vertz@avisonyoung.com Ally Shirley
Associate
+1 780 915 2210
ally.shirley@avisonyoung.com