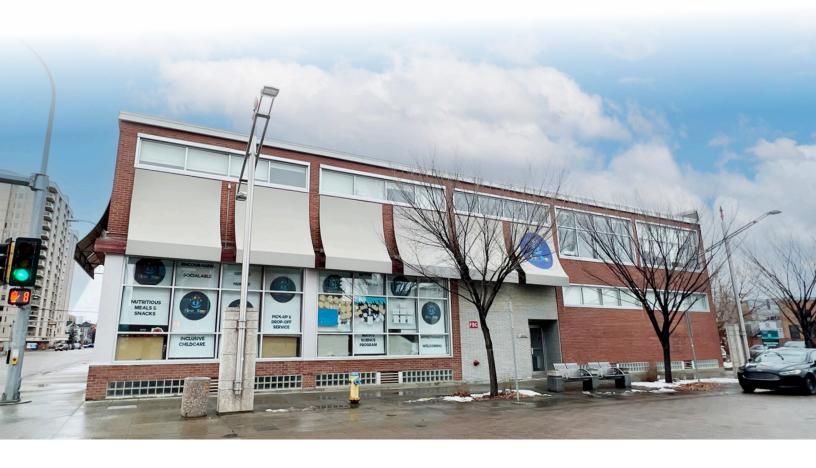

# Turnkey Daycare Opportunity in Downtown Edmonton

- Fully built-out daycare ready for immediate occupancy
- Great access for downtown traffic
- On-site parking available
- Situated next to Norquest College and MacEwan University

Located in the downtown core

Abundance of nearby amenities

Secured outdoor play area