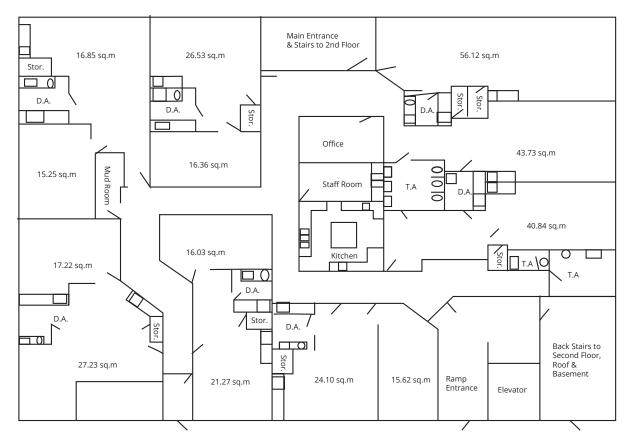

Old: **21,677** 

Couples with Children: 15,857



\$98,795

Average Household Income

Get more information

Karnie Vertz Principal +1 780 938 7551 karnie.vertz@avisonyoung.com Ally Shirley Associate +1 780 915 2210 ally.shirley@avisonyoung.com

# **For Lease**



## Offering Summary

| Legal Description: | Lots 130-132, Block 8, Plan B2 |
|--------------------|--------------------------------|
| Building Size:     | 15,000 SF                      |
| Site Size:         | 0.52 acres                     |
| Parking:           | On-site surface stalls         |
| Rental Rate:       | Market                         |
| Operating Costs:   | \$10.00 PSF + Utilities        |



Located in the downtown core



Abundance of nearby amenities



Secured outdoor play area





#### Main Floor Plan



#### Second Floor Plan



## **For Lease**







# Residential Housing



Karnie Vertz Principal +1 780 938 7551 karnie.vertz@avisonyoung.com Ally Shirley
Associate
+1 780 915 2210
ally.shirley@avisonyoung.com