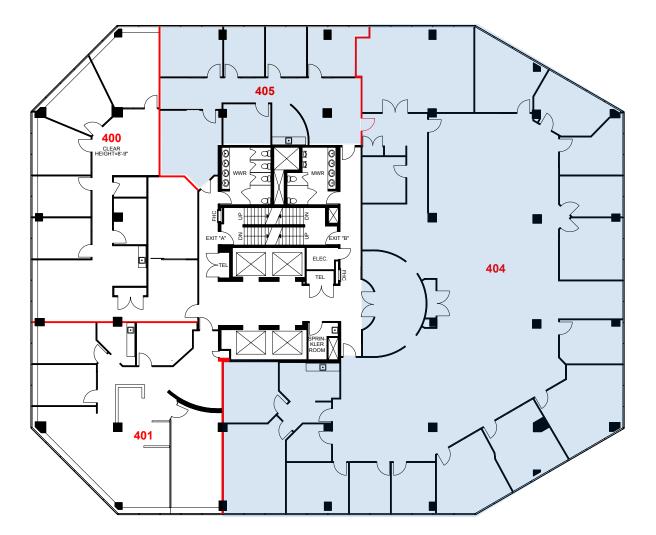

CUSHMAN & WAKEFIELD

FLOOR PLANS | FOUR SEASONS PLACE

### **SUITE 404**\* | 9,299 SF **SUITE 405**\* | 1,772 SF

\*Contiguous to 11,071 SF

For more information, please contact: