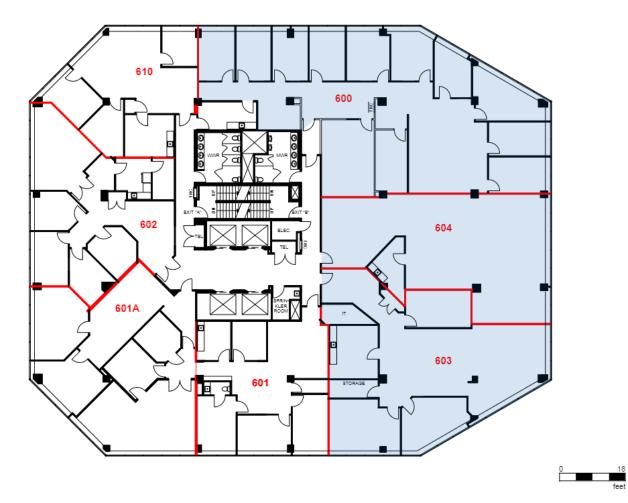

## CUSHMAN & WAKEFIELD

FLOOR PLANS | FOUR SEASONS PLACE

SUITE 600\*4,174 SFSUITE 603\*2,698 SFSUITE 604\*2,076 SF\*Contiguous to 8,948 SF

For more information, please contact:

#### MICHAEL HAGERTY\* Vice President (905) 501-6422 Michael.Hagerty@cushwake.com

**BRENDAN SHEA\*** 

(905) 501-6426 Brendan.Shea@cushwake.com CUSHMAN & WAKEFIELD ULC, BROKERAGE 1 Prologis Boulevard Suite 300 Mississauga, Ontario L5W 0G2 (905) 568-9500 cushmanwakefield.com