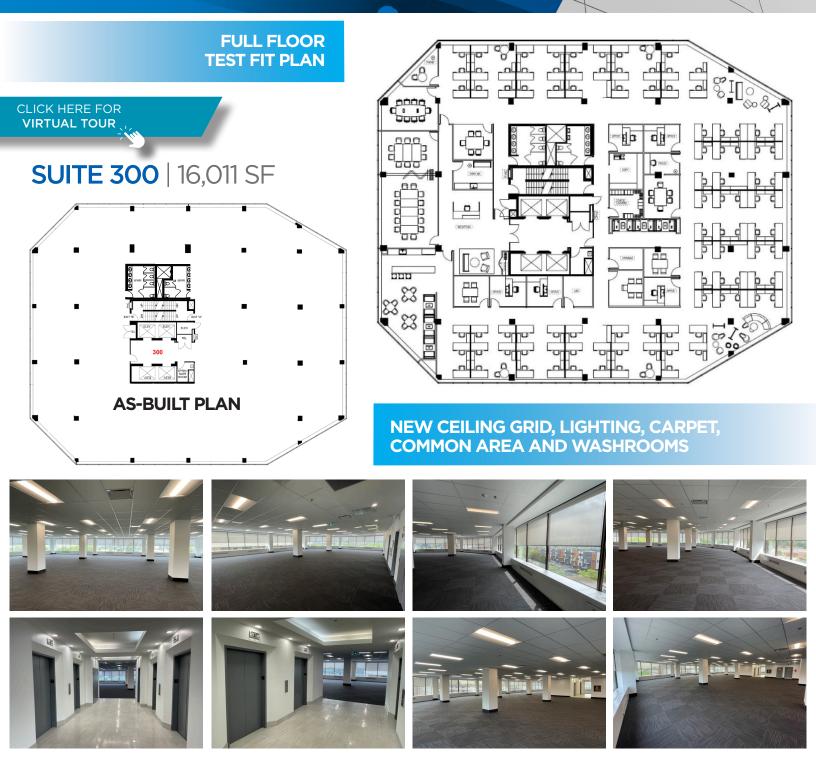

| 1,867     | LEASED       |                    |  |
| 700                | 5,325     | LEASED       |                    |  |
| 705                | 5,786     | Immediate    | Floor Plan         |  |
| 802 (Model Suite)  | 5,152     | LEASED       |                    |  |
| 900                | 16,012    | Immediate    | Floor Plan         |  |
| 1100/1200          | 32,044    | Immediate    | Floor Plans        |  |
|                    |           |              |                    |  |

\*Suites 404 & 405 are contiguous to 11,071 SF \*Suites 600, 603, 604 are contiguous to 8,948 SF



CUSHMAN & WAKEFIELD ULC, BROKERAGE 1 Prologis Boulevard Suite 300 Mississauga, Ontario L5W 0G2 (905) 568-9500 cushmanwakefield.com

## CUSHMAN & WAKEFLELD

### FLOOR PLANS | FOUR SEASONS PLACE



For more information, please contact:

#### MICHAEL HAGERTY\* Vice President (905) 501-6422 Michael.Hagerty@cushwake.com

BRENDAN SHEA\* Associate (905) 501-6426 Brendan.Shea@cushwake.com CUSHMAN & WAKEFIELD ULC, BROKERAGE 1 Prologis Boulevard Suite 300 Mississauga, Ontario L5W 0G2 (905) 568-9500 cushmanwakefield.com

CUSHMAN & WAKEFIELD

FLOOR PLANS | FOUR SEASONS PLACE

### **SUITE 404**\* | 9,299 SF **SUITE 405**\* | 1,772 SF

\*Contiguous to 11,071 SF



For more information, please contact:

#### MICHAEL HAGERTY\* Vice President (905) 501-6422 Michael.Hagerty@cushwake.com

**BRENDAN SHEA\*** 

(905) 501-6426 Brendan.Shea@cushwake.com CUSHMAN & WAKEFIELD ULC, BROKERAGE 1 Prologis Boulevard Suite 300 Mississauga, Ontario L5W 0G2 (905) 568-9500 cushmanwakefield.com

## CUSHMAN & WAKEFI