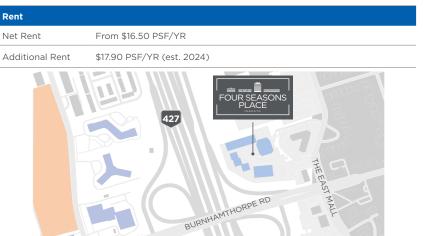

in 18 Four Seasons Place

Close proximity to Highways 427, 401 & QEW  $\bigcirc$ 

On-site amenities include conference facilities,

- Less than 10 minutes to Pearson Airport О
- Excellent Highway 427 Exposure  $\bigcirc$
- Fibre optic service through Bell and Allstream
- Building signage available
- Proposed Tenant Fitness Room