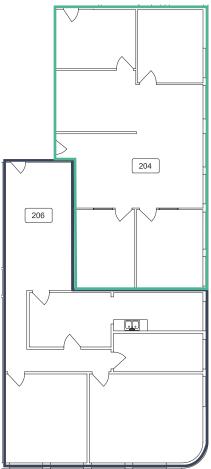

# **Cardinal Building**

- Building and podium signage available
- Conviently located near 170 Sreet, 178 Street, Stony
  Plain Road, Anthony Henday Drive and Yellohead Trail
- Well maintained property with newer roof, HVAC units and upgraded high efficiency LED lighting in the common area
- Boma Best Certified Building
- Unit 204 boasts 1413 sf of fully buit out office space complete with 5 offices, a reception area and an open concept work space
- Unit 206 offers a fully built out office with 3 offices, a storage room and a kitchenette

## Offering Summary

| Available Area:  | Unit 204 - 1,413 sf<br>Unit 206 - 1,540 sf |
|------------------|--------------------------------------------|
| Base Rent:       | \$10.00 - \$12.00 psf                      |
| Operating Costs: | \$11.02 psf                                |
| Parking:         | 2 stalls per 1,000 sf                      |
| Available:       | Immediately                                |