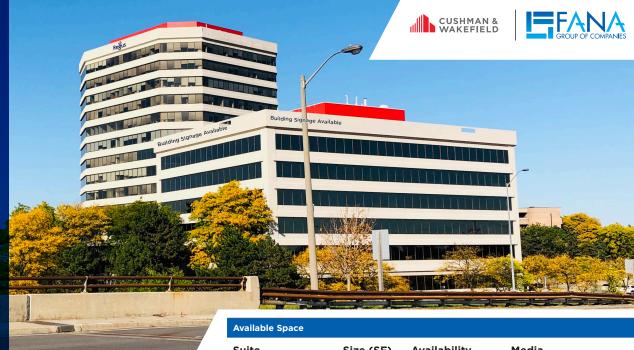

### **Property Details**

FOR LEASE

- On-site amenities include conference facilities, daycare and new full service restaurant now open in 18 Four Seasons Place
- Nearby amenities include GoodLife Fitness, State & Main, BarBurrito, Starbucks, Loblaws, TD Bank, Tim Hortons and Red Cardinal Tavern
- O Direct TTC bus connection
- O Close proximity to Highways 427, 401 & QEW
- Less than 10 minutes to Pearson Airport
- Excellent Highway 427 Exposure
- Fibre optic service through Bell and Allstream
- O BOMA BEST Level 2 Designation
- Proposed Tenant Fitness Room

#### **BRENDAN SHEA\***

Associate

(905) 501-6426 Brendan.Shea@cushwake.com

| Suite               | Size (SF) | Availability       | Media             |
|---------------------|-----------|--------------------|-------------------|
| 100                 | 3,796     | Immediately        | Floorplan/ Photos |
| <del>-102*</del>    | 2,287     | <del>LEASED </del> |                   |
| 105*                | 1,304     | LEASED             |                   |
| 101                 | 1,635     | LEASED             |                   |
| -115                | 2,392     | LEASED             |                   |
| -200                | 16,115    | OFF THE MARKET     |                   |
| 325* (Model Suite)  | 6,103     | LEASED             |                   |
| -310* (Model Suite) | 1,134     | LEASED             |                   |
| 327* (Model Suite)  | 2,838     | Immediately        | Floorplan         |
| 400**               | 16,107    | Immediately        | Floorplan         |