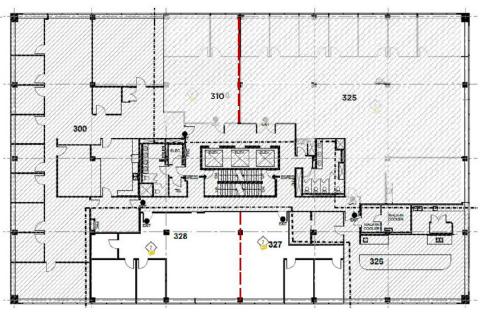

### PROPOSED MODEL SUITES

**SUITE 327** | 1,077 SF\* **SUITE 328** | 1,761 SF\*

\*subject to final measurement

For more information, please contact:

**MICHAEL HAGERTY\*** 

(905) 501-6422 Michael.Hagerty@cushwake.com **BRENDAN SHEA\*** 