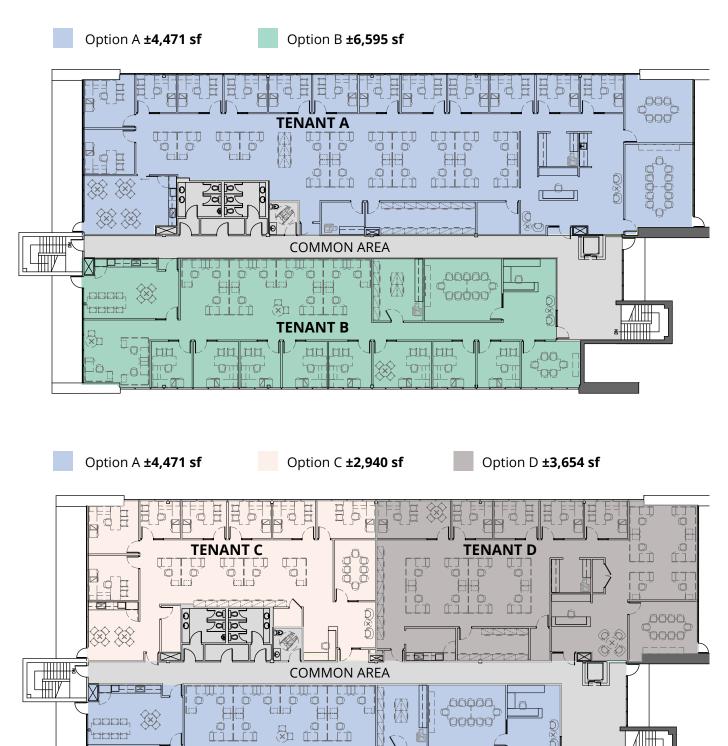

#### Building 2 | 12340 149 St

Available: 2nd Floor: 12,294 sf
Demising Options Available

Net Rent: Starting at \$13.00 psf

Additional Rent: \$17.32 psf (2024)

Tenant Inducements: Negotiable

#### **Demising options:**

Lanner L

00 00

77 77

nn

**PARKWEST BUSINESS CENTRE** 

### Suite 001: 4,120 sf

Below Grade

### Suite 201: 2,804 sf

2nd Floor

### Suite 202: 2,140 sf

2nd Floor

Suite 201: 3,985 sf

Suite 202: 6,096 sf

Suite 203: 3,197 sf