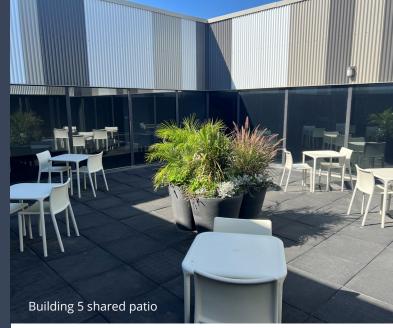

# PARKWEST BUSINESS CENTRE

Building 2 | 12340 149 St

Building 4 | 15015 123 Ave

Building 5 | 15023 123 Ave

Building 6 | 15111 123 Ave

- Exclusive use tenant patios
- Ample parking including heated underground parking and surface EV charging stations
- · Abundant natural light
- Nicely improved space ready for immediate occupancy
- Excellent access to Yellowhead Trail and 149th Street