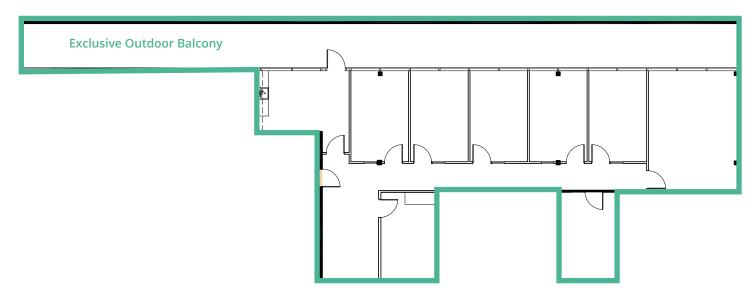

# Building 6 | 15111 123 Ave

| Available:          | Suite 12227: 3,347 sf   |
|---------------------|-------------------------|
| Net Rent:           | Starting at \$13.00 psf |
| Additional Rent:    | \$17.26 psf (2024)      |
| Tenant Inducements: | Negotiable              |