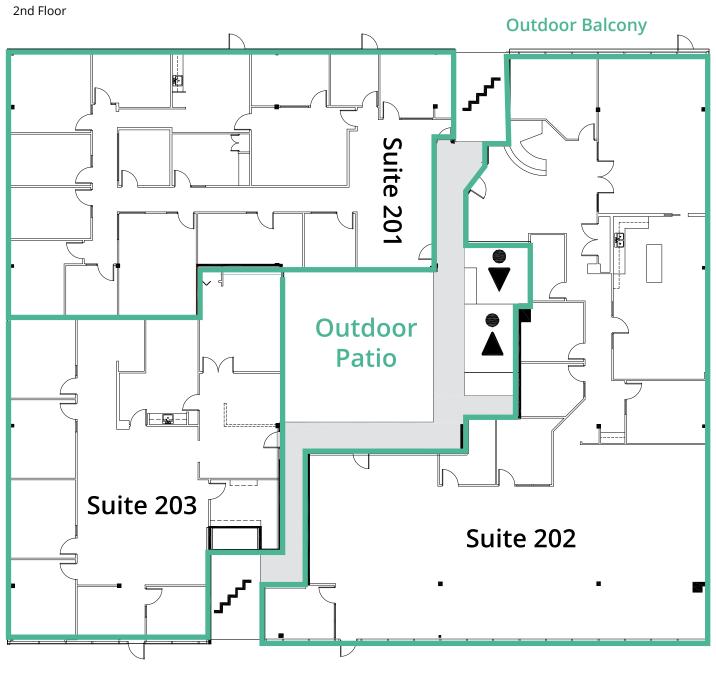

### Building 5 | 15023 123 Ave

Suite 201: 3,985 sf
Available: Suite 202: 6,096 sf
Suite 203: 3,197 sf

2nd floor contiguous up to 13,278 sf

Net Rent:Starting at \$13.00 psfAdditional Rent:\$20.30 psf (2024)Tenant Inducements:Negotiable

### Suite 202: 2,140 sf

2nd Floor

Suite 201: 3,985 sf

Suite 202: 6,096 sf

Suite 203: 3,197 sf