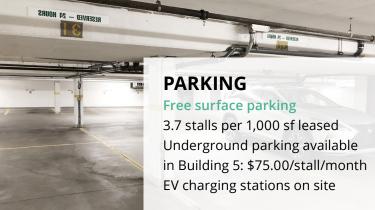

# PARKWEST BUSINESS CENTRE

Building 2 | 12340 149 St

Building 4 | 15015 123 Ave

Building 5 | 15023 123 Ave

Building 6 | 15111 123 Ave

- Exclusive use tenant patios
- Ample parking including heated underground parking and surface EV charging stations
- · Abundant natural light
- Nicely improved space ready for immediate occupancy
- Excellent access to Yellowhead Trail and 149th Street