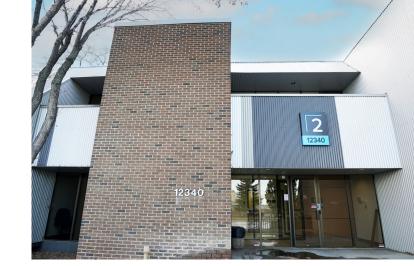

#### Building 2 | 12340 149 St

Available: 2nd Floor: 12,294 sf
Demising Options Available

Net Rent: Starting at \$13.00 psf

Additional Rent: \$17.32 psf (2024)

Tenant Inducements: Negotiable