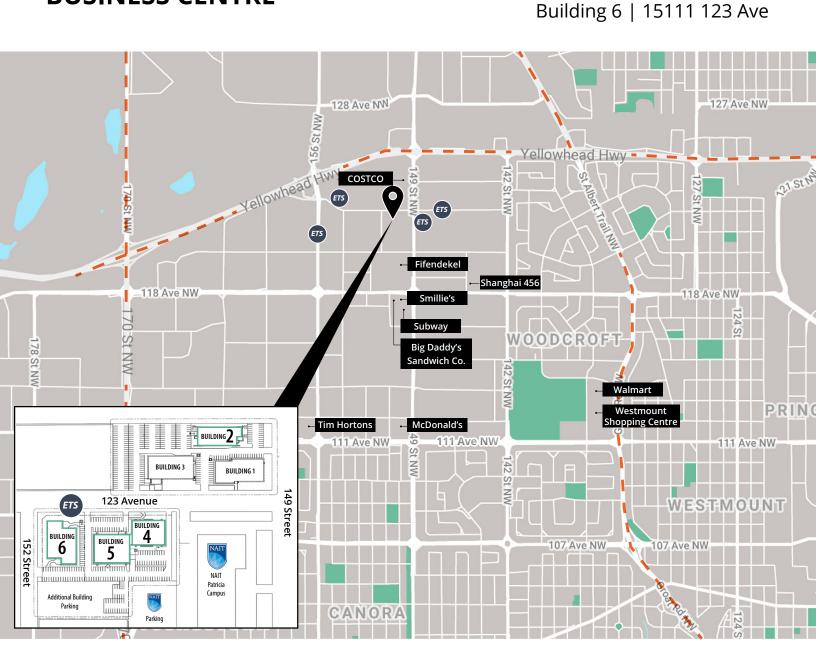

# PARKWEST BUSINESS CENTRE

Building 2 | 12340 149 St

Building 4 | 15015 123 Ave

Building 5 | 15023 123 Ave

Building 6 | 15111 123 Ave

- Exclusive use tenant patios
- Ample parking including heated underground parking and surface EV charging stations
- · Abundant natural light
- Nicely improved space ready for immediate occupancy
- Excellent access to Yellowhead Trail and 149th Street

# Building 6 | 15111 123 Ave

| Available:          | Suite 12227: 3,347 sf   |
|---------------------|-------------------------|
| Net Rent:           | Starting at \$13.00 psf |
| Additional Rent:    | \$17.26 psf (2024)      |
| Tenant Inducements: | Negotiable              |