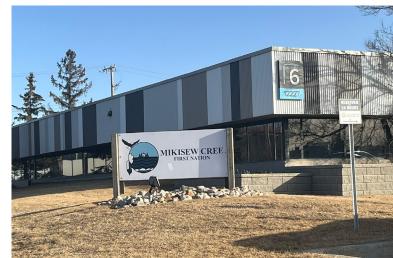

# Building 6 | 15111 123 Ave

| Available:          | Suite 12227: 3,347 sf   |
|---------------------|-------------------------|
| Net Rent:           | Starting at \$13.00 psf |
| Additional Rent:    | \$17.26 psf (2024)      |
| Tenant Inducements: | Negotiable              |