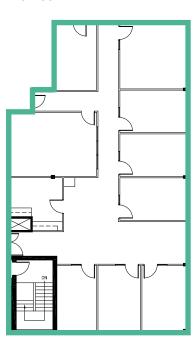

## Building 4 | 15015 123 Ave

Suite 001: 4,120 sf
Available: Suite 201: 2,804 sf
Suite 202: 2,140 sf

Net Rent:

Suite 001: \$5.00 psf
Suite 201: Starting at \$13.00 psf
Additional Rent:

\$13.07 psf (2024)

Tenant Inducements: Negotiable

### Suite 001: 4,120 sf

Below Grade

### Suite 201: 2,804 sf

2nd Floor

### Suite 202: 2,140 sf

2nd Floor

Suite 201: 3,985 sf

Suite 202: 6,096 sf

Suite 203: 3,197 sf