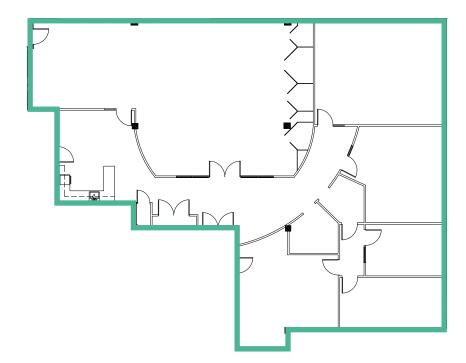

### Building 5 | 15023 123 Ave

Suite 201: 3,985 sf
Available: Suite 202: 6,096 sf
Suite 203: 3,197 sf

2nd floor contiguous up to 13,278 sf

Net Rent:Starting at \$13.00 psfAdditional Rent:\$20.30 psf (2024)Tenant Inducements:Negotiable

### Suite 202: 2,140 sf

2nd Floor

Suite 201: 3,985 sf

Suite 202: 6,096 sf

Suite 203: 3,197 sf