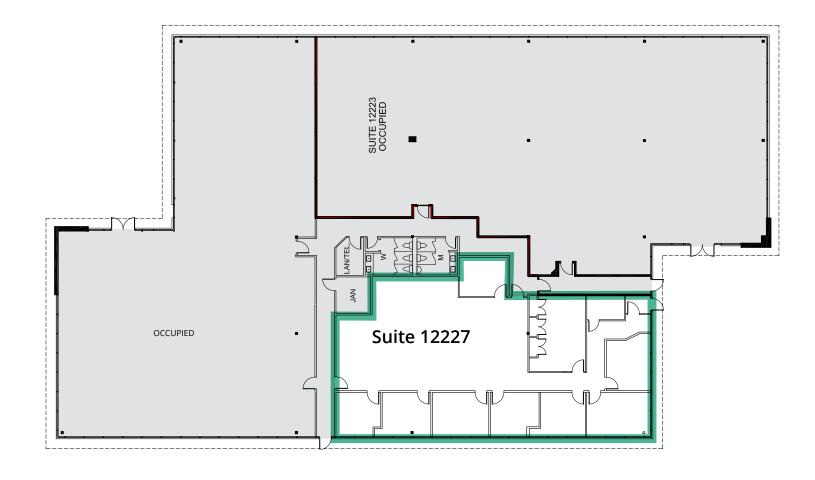

# Building 6 | 15111 123 Ave

| Available:          | Suite 12227: 3,347 sf   |
|---------------------|-------------------------|
| Net Rent:           | Starting at \$13.00 psf |
| Additional Rent:    | \$17.26 psf (2024)      |
| Tenant Inducements: | Negotiable              |