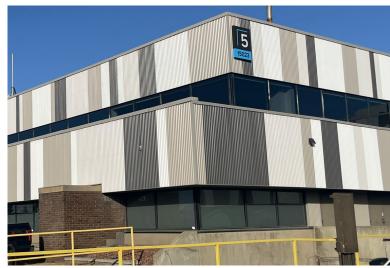

### Building 5 | 15023 123 Ave

Suite 201: 3,985 sf
Available: Suite 202: 6,096 sf
Suite 203: 3,197 sf

2nd floor contiguous up to 13,278 sf

Net Rent:Starting at \$13.00 psfAdditional Rent:\$20.30 psf (2024)Tenant Inducements:Negotiable