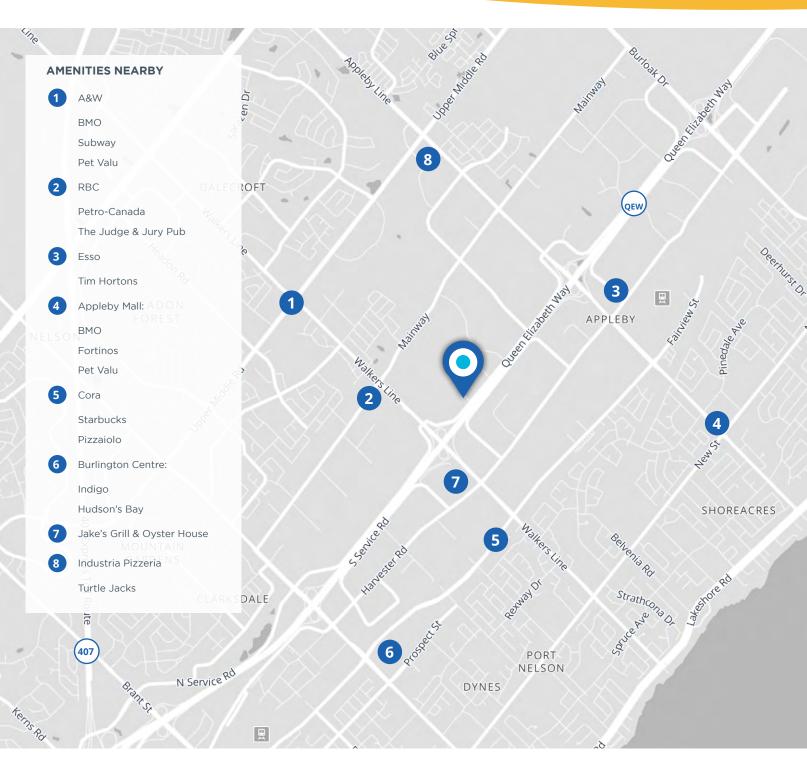

4145 North service road

**SUITE 100:** 6,523 sf

----- Available November 14th, 2024

**SUITE 301:** 2,475 sf

Model Suite
Available July 1st, 2024

- Located in the Burlington QEW corridor
- Direct Burlington Public Transit access
- Easily accessible from Highways 403 and QEW
- On-site property management office
- Excellent labor pool draw from Mohawk College and McMaster University