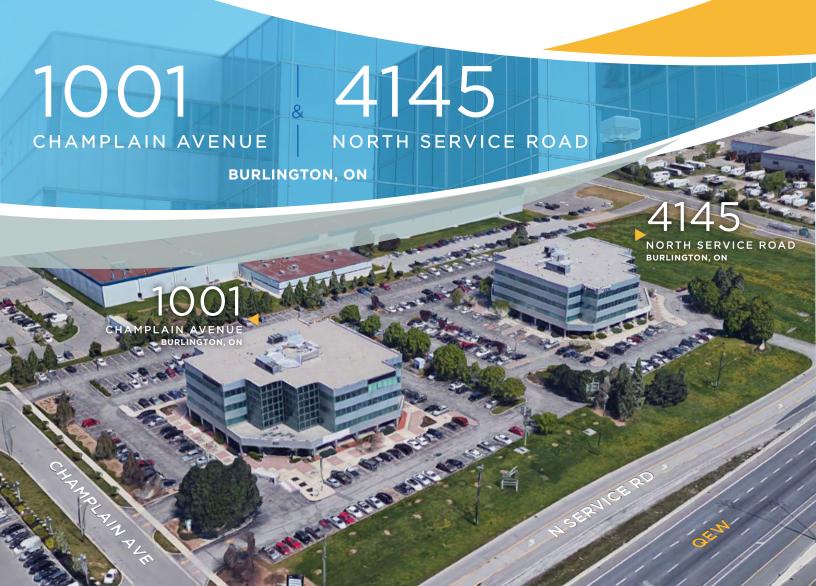

# 1001 & 4145 CHAMPLAIN AVENUE NORTH SERVICE ROAD

**BURLINGTON, ON** 

WELCOME TO THE

NEW <

## 1001 CHAMPLAIN AVE & 4145 NORTH SERVICE ROAD

4145 North service road

**SUITE 100:** 6,523 sf

----- Available November 14th, 2024

**SUITE 301:** 2,475 sf

Model Suite
Available July 1st, 2024

- Located in the Burlington QEW corridor
- Direct Burlington Public Transit access
- Easily accessible from Highways 403 and QEW
- On-site property management office
- Excellent labor pool draw from Mohawk College and McMaster University