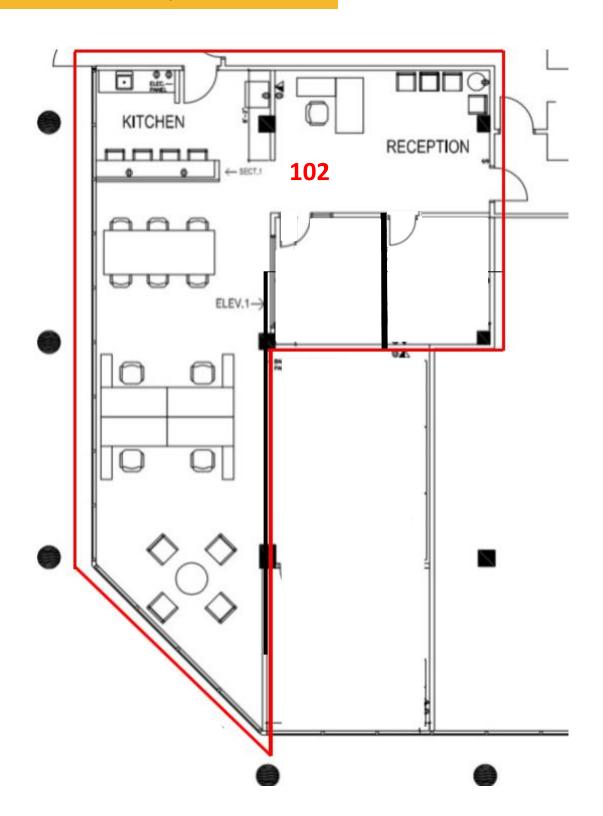

## **AVAILABILITIES**

1001

CHAMPLAIN AVENUE

Model Suite Available June 1st, 2024

**SUITE 102:** 1,519 sf

Model Suite Available 90 to 120 Days

**SUITE 104:** 889 sf

Fully Furnished Model Suite ......
Available Immediately

AVAILABLE JUNE 1st, 2024
UNIQUE "LOFT" MODEL SUITE - GROUND FLOOR
SUITE 102: 1,519 SF

1001 CHAMPLAIN AVENUE

AVAILABLE IN 90 - 120 DAYS
NEW MODEL SUITE - GROUND FLOOR
SUITE 104: 889 SF

1001 CHAMPLAIN AVENUE