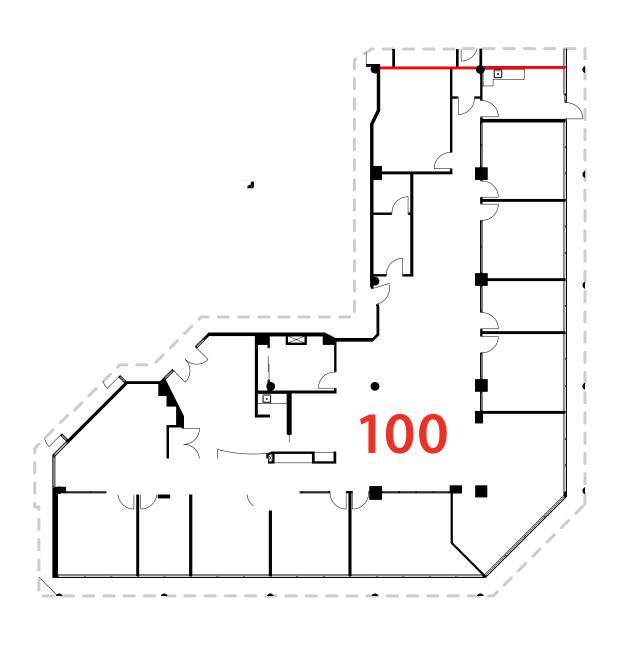

4145 North service road

**SUITE 100:** 6,523 sf

----- Available November 14th, 2024

**SUITE 301:** 2,475 sf

Model Suite
Available July 1st, 2024

- Located in the Burlington QEW corridor
- Direct Burlington Public Transit access
- Easily accessible from Highways 403 and QEW
- On-site property management office
- Excellent labor pool draw from Mohawk College and McMaster University

1001 CHAMPLAIN AVENUE

AVAILABLE IMMEDIATELY
FULLY FURNISHED MODEL SUITE - SECOND FLOOR
SUITE 205: 2,035 SF

4145 NORTH SERVICE ROAD

AVAILABLE NOVEMBER 14th, 2024 GROUND FLOOR SUITE 100: 6,523 SF

4145 NORTH SERVICE ROAD