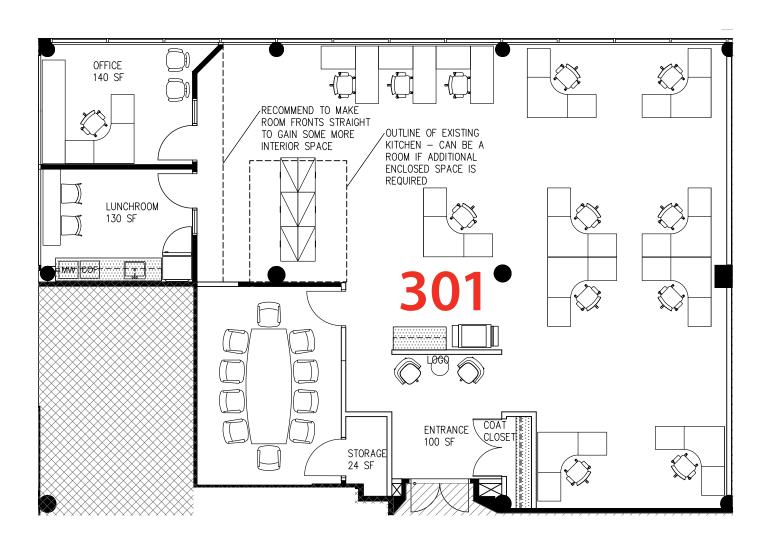

4145 North service road

**SUITE 100:** 6,523 sf

----- Available November 14th, 2024

**SUITE 301:** 2,475 sf

Model Suite
Available July 1st, 2024

- Located in the Burlington QEW corridor
- Direct Burlington Public Transit access
- Easily accessible from Highways 403 and QEW
- On-site property management office
- Excellent labor pool draw from Mohawk College and McMaster University

AVAILABLE JULY 1st, 2024 THIRD FLOOR SUITE 301: 2,475 SF