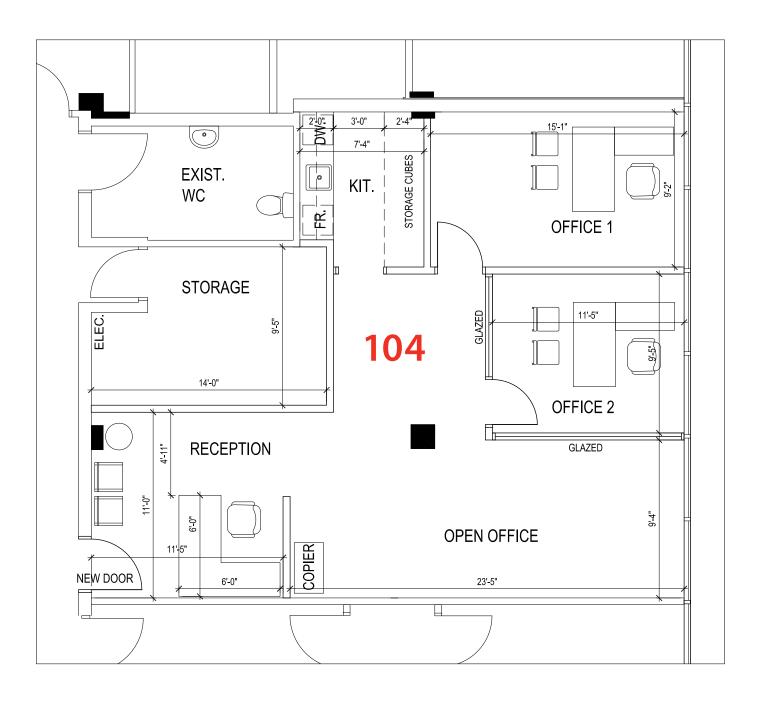

## **AVAILABILITIES**

1001

CHAMPLAIN AVENUE

Model Suite Available June 1st, 2024

**SUITE 102:** 1,519 sf

Model Suite Available 90 to 120 Days

**SUITE 104:** 889 sf

Fully Furnished Model Suite ......
Available Immediately

AVAILABLE JUNE 1st, 2024
UNIQUE "LOFT" MODEL SUITE - GROUND FLOOR
SUITE 102: 1,519 SF

1001 CHAMPLAIN AVENUE

AVAILABLE IN 90 - 120 DAYS
NEW MODEL SUITE - GROUND FLOOR
SUITE 104: 889 SF

1001 CHAMPLAIN AVENUE

1001 CHAMPLAIN AVENUE

AVAILABLE IMMEDIATELY
FULLY FURNISHED MODEL SUITE - SECOND FLOOR
SUITE 205: 2,035 SF

4145 NORTH SERVICE ROAD

AVAILABLE NOVEMBER 14th, 2024 GROUND FLOOR SUITE 100: 6,523 SF

4145 NORTH SERVICE ROAD