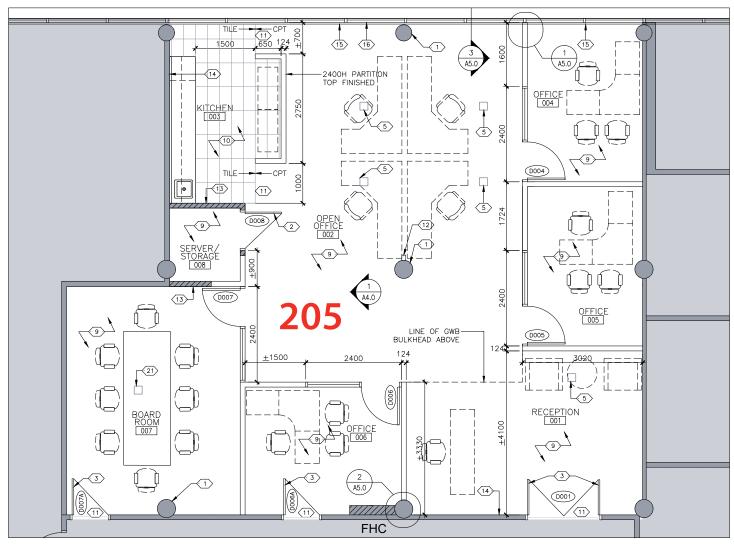

**SUITE 205:** 2,035 sf

CLICK FOR VIRTUAL TOUR

1001 CHAMPLAIN AVENUE

AVAILABLE IMMEDIATELY
FULLY FURNISHED MODEL SUITE - SECOND FLOOR
SUITE 205: 2,035 SF

4145 NORTH SERVICE ROAD

AVAILABLE NOVEMBER 14th, 2024 GROUND FLOOR SUITE 100: 6,523 SF

4145 NORTH SERVICE ROAD