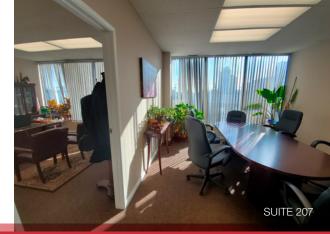

#### Second Floor

| Suite      | Rentable Sq.Ft. | Available  | Description                                                                                                                      |
|------------|-----------------|------------|----------------------------------------------------------------------------------------------------------------------------------|
| 200        | 1,920           | Immediate  | Developed with reception area, 3 offices, server/storage room, lunchroom, boardroom and open bull pen area.                      |
| 204A       | 1,032           | June 1/24  | Developed with 1 office, and balance is open bull pen area.                                                                      |
| 205        | 1,566           | 30/60 days | Developed with kitchenette, 1 office, server/storage room, and balance is open bull pen area.                                    |
| 206        | 730             | Immediate  | Developed office space, with open floor plan.                                                                                    |
| 207        | 1,125           | Immediate  | Developed with reception area, 3 offices, and server/storage room.                                                               |
| 211        | 1,934           | May 1/24   | Newer build out in 2019 – fully developed with reception area, 8 offices, lunchroom, server/storage room, and open meeting area. |
| Main Floor |                 |            |                                                                                                                                  |
| Suite      | Rentable Sq.Ft. | Available  | Description                                                                                                                      |
|            |                 |            | Upcoming                                                                                                                         |