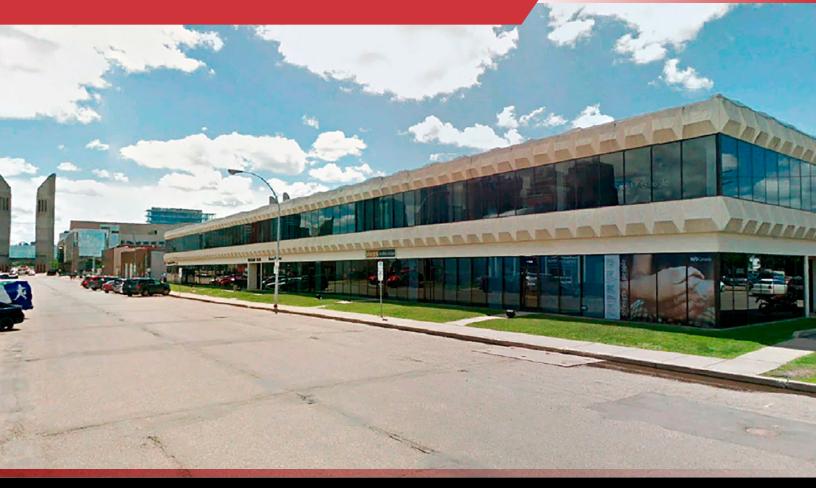

#### PROPERTY DESCRIPTION

The Bassani Building is a two storey, 36,167 sq.ft. office, retail and warehousing building located on the north edge of City Centre with a view of MacEwan University and Rogers Place Arena from the second floor, making this an ideal location for servicing the City Centre with the ease of accessibility for employees and customers.