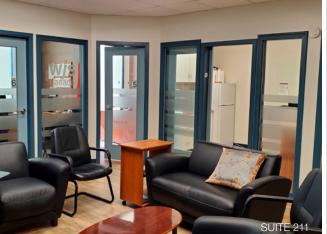

#### Second Floor

| Suite      | Rentable Sq.Ft. | Available  | Description                                                                                                                      |
|------------|-----------------|------------|----------------------------------------------------------------------------------------------------------------------------------|
| 200        | 1,920           | Immediate  | Developed with reception area, 3 offices, server/storage room, lunchroom, boardroom and open bull pen area.                      |
| 204A       | 1,032           | June 1/24  | Developed with 1 office, and balance is open bull pen area.                                                                      |
| 205        | 1,566           | 30/60 days | Developed with kitchenette, 1 office, server/storage room, and balance is open bull pen area.                                    |
| 206        | 730             | Immediate  | Developed office space, with open floor plan.                                                                                    |
| 207        | 1,125           | Immediate  | Developed with reception area, 3 offices, and server/storage room.                                                               |
| 211        | 1,934           | May 1/24   | Newer build out in 2019 – fully developed with reception area, 8 offices, lunchroom, server/storage room, and open meeting area. |
| Main Floor |                 |            |                                                                                                                                  |
| Suite      | Rentable Sq.Ft. | Available  | Description                                                                                                                      |
|            |                 |            | Upcoming                                                                                                                         |