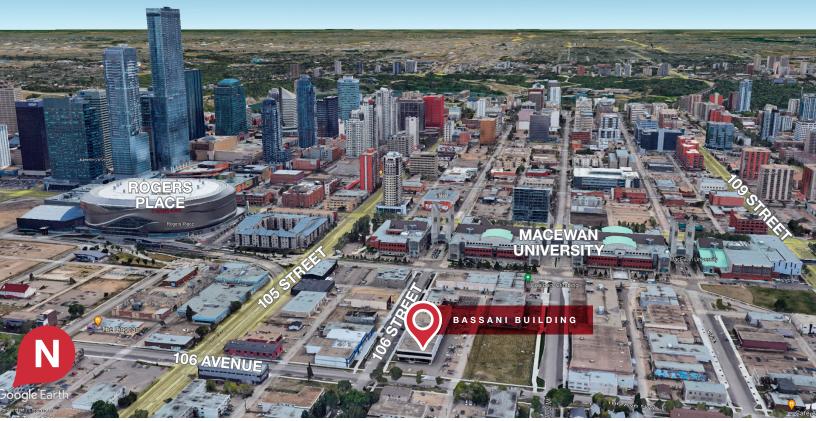

#### PROPERTY DESCRIPTION

The Bassani Building is a two storey, 36,167 sq.ft. office, retail and warehousing building located on the north edge of City Centre with a view of MacEwan University and Rogers Place Arena from the second floor, making this an ideal location for servicing the City Centre with the ease of accessibility for employees and customers.

- Quick access to major thoroughfares and traffic arterials such as 109 Street, 104 Avenue, and 107 Avenue
- Immediate access to the downtown core
- Well maintained and professionally managed building