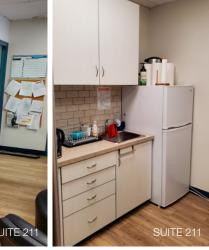

#### Second Floor

| Suite      | Rentable Sq.Ft. | Available  | Description                                                                                                                      |
|------------|-----------------|------------|----------------------------------------------------------------------------------------------------------------------------------|
| 200        | 1,920           | Immediate  | Developed with reception area, 3 offices, server/storage room, lunchroom, boardroom and open bull pen area.                      |
| 204A       | 1,032           | June 1/24  | Developed with 1 office, and balance is open bull pen area.                                                                      |
| 205        | 1,566           | 30/60 days | Developed with kitchenette, 1 office, server/storage room, and balance is open bull pen area.                                    |
| 206        | 730             | Immediate  | Developed office space, with open floor plan.                                                                                    |
| 207        | 1,125           | Immediate  | Developed with reception area, 3 offices, and server/storage room.                                                               |
| 211        | 1,934           | May 1/24   | Newer build out in 2019 – fully developed with reception area, 8 offices, lunchroom, server/storage room, and open meeting area. |
| Main Floor |                 |            |                                                                                                                                  |
| Suite      | Rentable Sq.Ft. | Available  | Description                                                                                                                      |
|            |                 |            | Upcoming                                                                                                                         |