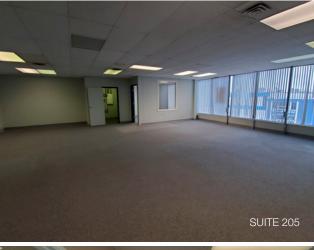

#### Second Floor

| Suite      | Rentable Sq.Ft. | Available  | Description                                                                                                                      |
|------------|-----------------|------------|----------------------------------------------------------------------------------------------------------------------------------|
| 200        | 1,920           | Immediate  | Developed with reception area, 3 offices, server/storage room, lunchroom, boardroom and open bull pen area.                      |
| 204A       | 1,032           | June 1/24  | Developed with 1 office, and balance is open bull pen area.                                                                      |
| 205        | 1,566           | 30/60 days | Developed with kitchenette, 1 office, server/storage room, and balance is open bull pen area.                                    |
| 206        | 730             | Immediate  | Developed office space, with open floor plan.                                                                                    |
| 207        | 1,125           | Immediate  | Developed with reception area, 3 offices, and server/storage room.                                                               |
| 211        | 1,934           | May 1/24   | Newer build out in 2019 – fully developed with reception area, 8 offices, lunchroom, server/storage room, and open meeting area. |
| Main Floor |                 |            |                                                                                                                                  |
| Suite      | Rentable Sq.Ft. | Available  | Description                                                                                                                      |
|            |                 |            | Upcoming                                                                                                                         |