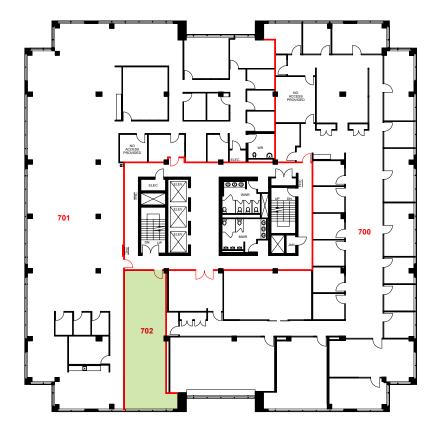

## SEVENTH FLOOR

Available Area:

Suite 702: 1,001 sf

1122 INTERNATIONAL BOULEVARD