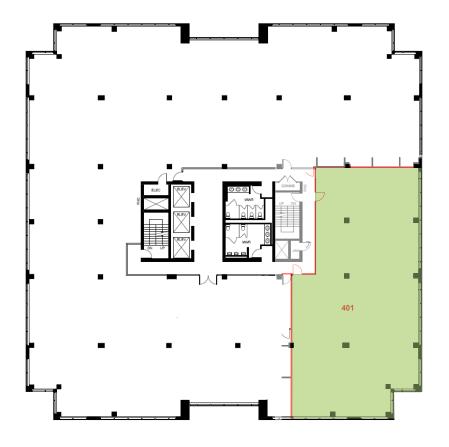

## FOURTH FLOOR

Available Area:

Suite 401: 4,575 sf

1111 INTERNATIONAL BOULEVARD