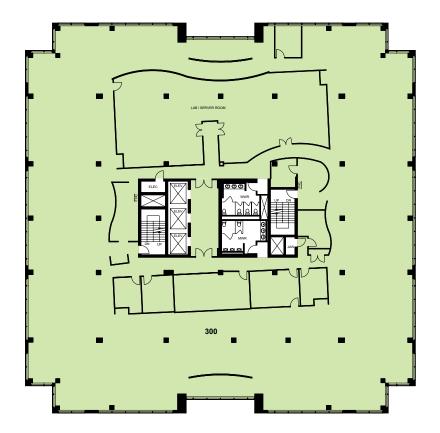

### THIRD FLOOR

Available Area:

Suite 300: 20,625 sf

1111 INTERNATIONAL BOULEVARD