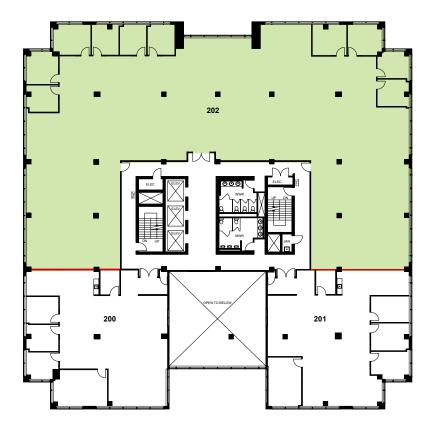

## SECOND FLOOR

Available Area:

Suite 202: 12,253 sf

1111 INTERNATIONAL BOULEVARD