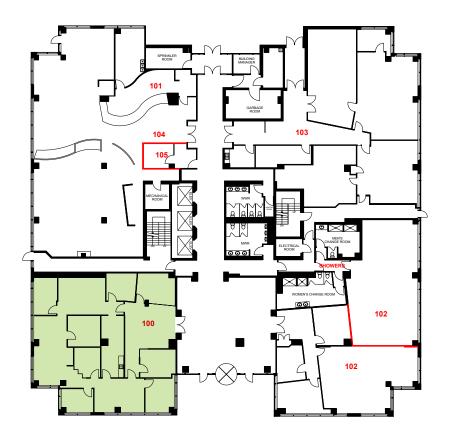

### **GROUND FLOOR**

Available Area:

Suite 100: 2,954 sf

1122 INTERNATIONAL BOULEVARD