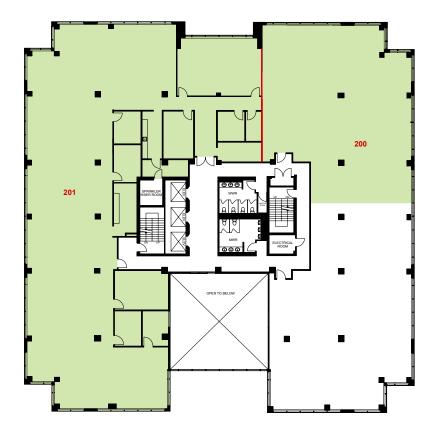

### SECOND FLOOR

Available Area:

Suite 200\*: 4,015 sf Suite 201\*: 10,386 sf

\*Contiguous to 14,401 sf

**View Virtual Tour (Suite 200)** 

**View Virtual Tour (Suite 201)** 

1122 INTERNATIONAL BOULEVARD