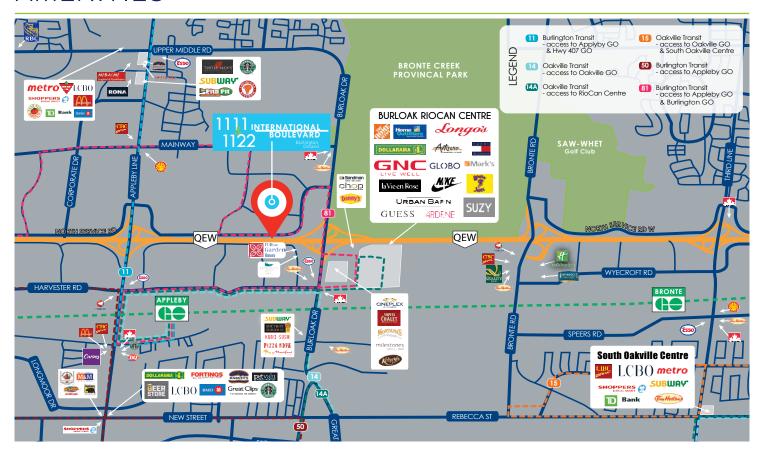

## 1111 & 1122 INTERNATIONAL BOULEVARD AREA AMENITIES

### **AMENITIES**

#### **RioCan Centre Burloak**

RioCan Centre Burloak is a new format retail centre located at the intersection of Burloak Drive and the Q.E.W., approximately 2.2 kilometres from 1111 & 1122 International Boulevard. The shopping centre contains 454,656 square feet of retail space comprised of 60 units with some of the best names in retail.

#### **Food Retailers**

Artisano Café
Booster Juice
Chorizo Mexican Grill
Kelsey's
Made in Japan
Milestones
Montana's
Osmow's Grill
Sunrise Caribbean

#### Services

Burloak Centre Dentistry Cineplex

Swiss Chalet/Harvey's

Crunch Fitness
Honey 2 Nails & Spa
Kids & Co
Longos
OMAC Tea Kwondo
Eye Focus Care
Pottery n Paint Cafe

Still Dynamics Osteopathy

#### **Retailers**

Salon Venere

Addition Elle Ardene Bath Depot Canadian Applicance Store Carter's Osh Kosh
Children's Place
Dollarama
George Richards
Globo
GNC
Guess?
Home Outfitters
Kitchen Stuff Plus
La Vie en Rose
Laura
Lindt

Kitchen Stuff Plus
La Vie en Rose
Laura
Lindt
Mark's Work Wearhouse
Nike
Old Navy

Sketchers

Sleep Country Canada

Solutions Structube Suzy Shier The Home

The Home Depot
Thyme Maternity
Tommy Hilfiger
Urban Barn
Urban Kids
Urban Planet
Vasai Furniture
Walking on a Cloud