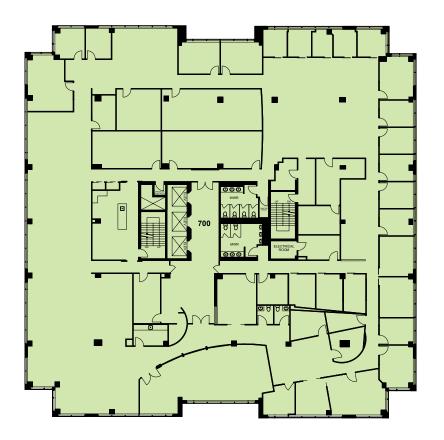

& 1122 INTERNATIONAL BOULEVARD PROPERTY PHOTOS











# 1111 INTERNATIONAL BOULEVARD NEW REVITALIZED LOBBY











1111 INTERNATIONAL BOULEVARD

## SECOND FLOOR

Available Area:

Suite 202: 12,253 sf





1111 INTERNATIONAL BOULEVARD

### THIRD FLOOR

Available Area:

Suite 300: 20,625 sf









1111 INTERNATIONAL BOULEVARD

## FOURTH FLOOR

Available Area:

Suite 401: 4,575 sf





1111 INTERNATIONAL BOULEVARD

## SEVENTH FLOOR

Available Area:

Suite 702: 1,001 sf









1122 INTERNATIONAL BOULEVARD

### **GROUND FLOOR**

Available Area:

Suite 100: 2,954 sf



1122 INTERNATIONAL BOULEVARD

### SECOND FLOOR

Available Area:

Suite 200\*: 4,015 sf Suite 201\*: 10,386 sf

\*Contiguous to 14,401 sf



**View Virtual Tour (Suite 200)** 



**View Virtual Tour (Suite 201)** 







1122 INTERNATIONAL BOULEVARD

## SEVENTH FLOOR

Available Area:

Suite 700: 20,608 sf







## 1111 & 1122 INTERNATIONAL BOULEVARD AREA AMENITIES

### **AMENITIES**



#### **RioCan Centre Burloak**

RioCan Centre Burloak is a new format retail centre located at the intersection of Burloak Drive and the Q.E.W., approximately 2.2 kilometres from 1111 & 1122 International Boulevard. The shopping centre contains 454,656 square feet of retail space comprised of 60 units with some of the best names in retail.

#### **Food Retailers**

Artisano Café
Booster Juice
Chorizo Mexican Grill
Kelsey's
Made in Japan
Milestones
Montana's
Osmow's Grill
Sunrise Caribbean

#### Services

Burloak Centre Dentistry Cineplex

Swiss Chalet/Harvey's

Crunch Fitness
Honey 2 Nails & Spa
Kids & Co
Longos
OMAC Tea