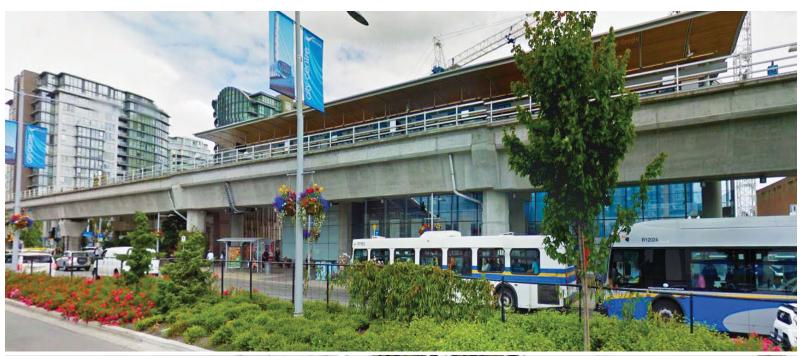

#### THE OPPORTUNITY

Two smaller, on-transit retail and office units available for lease in Richmond city centre close to major bus loop and Brighouse station of the Canada Line. The building is located at the corner of Saba Road and No. 3 Road and offers unparalleled accessibility via transit or car. The building's prime city centre location means excellent amenities nearby including a plethora of restaurants, coffee shops, major banks, walking distance to the Minoru community centre and flagship shopping centres. Tenants will be close to Richmond City Hall, the Law Courts and the Richmond Hospital.

#### **FEATURES**

- · Well-managed concrete building
- Highly accessible city centre location beside Brighouse Skytrain station and bus loop
- Excellent amenities within walking distance
- Easy access to Richmond City Hall, the Law Courts, Richmond Hospital and Worksafe BC