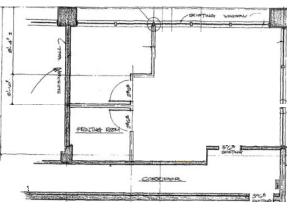

#### Suite 235 - 525 sf

- Bright corner unit with hardwood flooring, new paint and new window coverings
- Fully built-out with one office, storage area and open area
- Signage on top portion of the windows may be considered