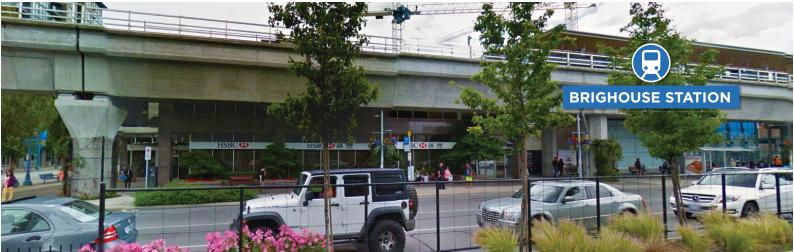

#### THE OPPORTUNITY

Two smaller, on-transit retail and office units available for lease in Richmond city centre close to major bus loop and Brighouse station of the Canada Line. The building is located at the corner of Saba Road and No. 3 Road and offers unparalleled accessibility via transit or car. The building's prime city centre location means excellent amenities nearby including a plethora of restaurants, coffee shops, major banks, walking distance to the Minoru community centre and flagship shopping centres. Tenants will be close to Richmond City Hall, the Law Courts and the Richmond Hospital.

#### **FEATURES**

- · Well-managed concrete building
- Highly accessible city centre location beside Brighouse Skytrain station and bus loop
- Excellent amenities within walking distance
- Easy access to Richmond City Hall, the Law Courts, Richmond Hospital and Worksafe BC