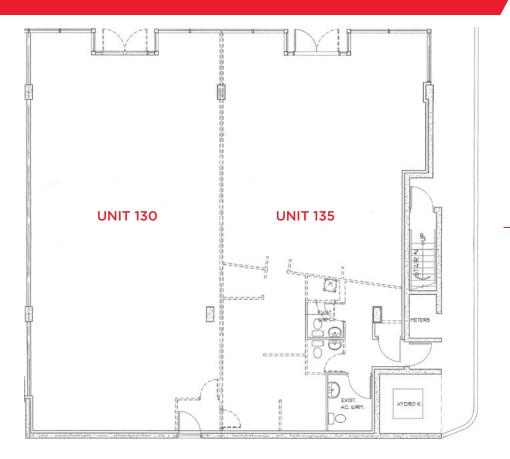

#### **AVAILABLE AREAS**

Unit 130 & 135 - 2,832 sf

- · Ground floor retail unit
- Corner unit
- Venting is a possibility
- \* Unit can be demised to two units but it is the Landlord's preference to lease as one unit

**RETAIL UNITS** 