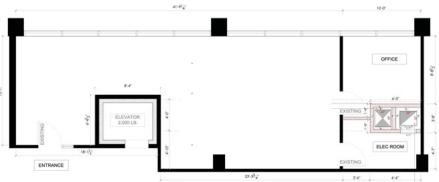

#### Suite 210 - 925 sf

- Bright unit with new flooring, new paint and new window coverings
- Fully built-out with one office, storage area and open area
- Signage on top portion of the windows may be considered

# **OFFICE UNITS**