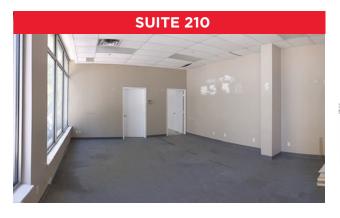

#### Suite 210 - 925 sf

- Bright unit with new flooring, new paint and new window coverings
- Fully built-out with one office, storage area and open area
- Signage on top portion of the windows may be considered

# **OFFICE UNITS**