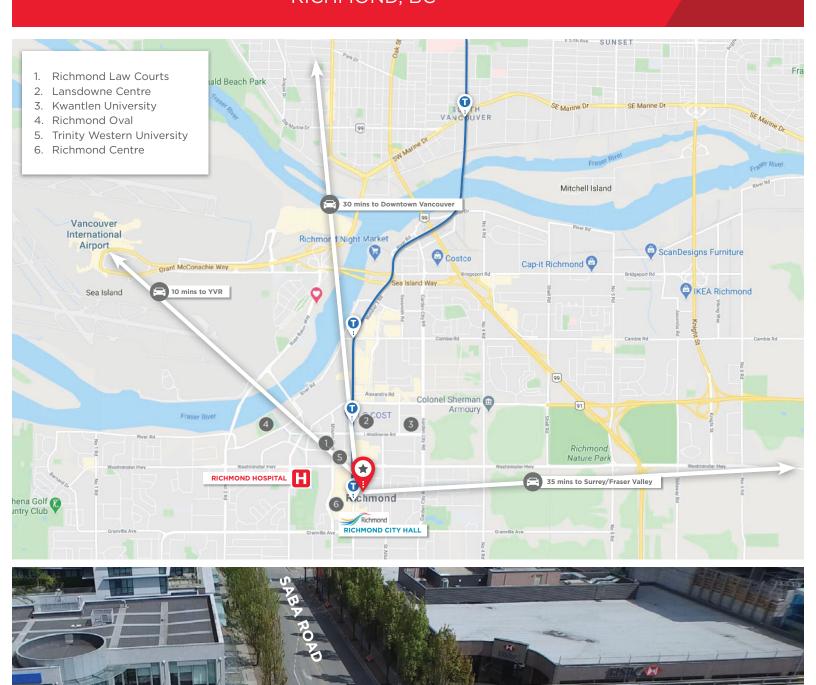

#### THE OPPORTUNITY

Two smaller, on-transit retail and office units available for lease in Richmond city centre close to major bus loop and Brighouse station of the Canada Line. The building is located at the corner of Saba Road and No. 3 Road and offers unparalleled accessibility via transit or car. The building's prime city centre location means excellent amenities nearby including a plethora of restaurants, coffee shops, major banks, walking distance to the Minoru community centre and flagship shopping centres. Tenants will be close to Richmond City Hall, the Law Courts and the Richmond Hospital.

#### **FEATURES**

- · Well-managed concrete building
- Highly accessible city centre location beside Brighouse Skytrain station and bus loop
- Excellent amenities within walking distance
- Easy access to Richmond City Hall, the Law Courts, Richmond Hospital and Worksafe BC