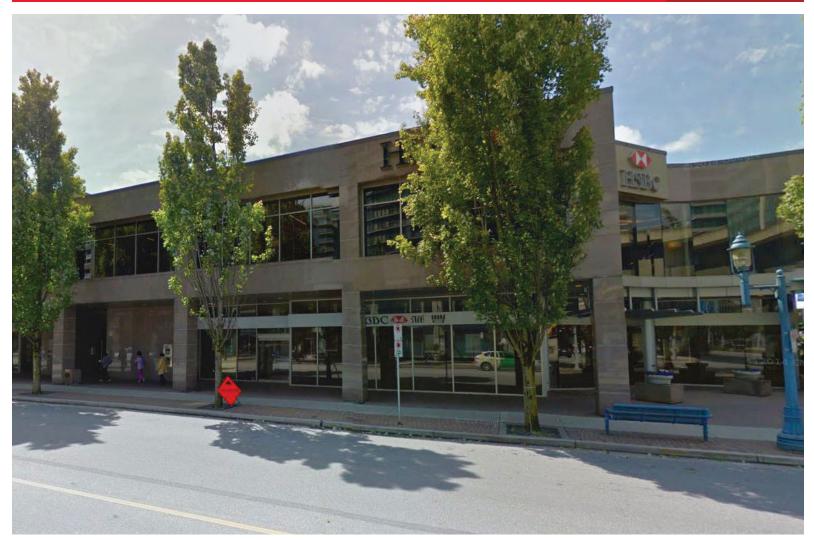

# FOR LEASE / RETAIL & OFFICE UNITS 8010 SABA ROAD RICHMOND, BC

#### THE OPPORTUNITY

Two smaller, on-transit retail and office units available for lease in Richmond city centre close to major bus loop and Brighouse station of the Canada Line. The building is located at the corner of Saba Road and No. 3 Road and offers unparalleled accessibility via transit or car. The building's prime city centre location means excellent amenities nearby including a plethora of restaurants, coffee shops, major banks, walking distance to the Minoru community centre and flagship shopping centres. Tenants will be close to Richmond City Hall, the Law Courts and the Richmond Hospital.

#### **FEATURES**

- · Well-managed concrete building
- Highly accessible city centre location beside Brighouse Skytrain station and bus loop
- Excellent amenities within walking distance
- Easy access to Richmond City Hall, the Law Courts, Richmond Hospital and Worksafe BC