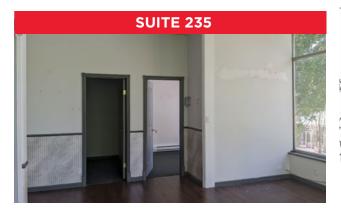

#### Suite 235 - 525 sf

- Bright corner unit with hardwood flooring, new paint and new window coverings
- Fully built-out with one office, storage area and open area
- Signage on top portion of the windows may be considered