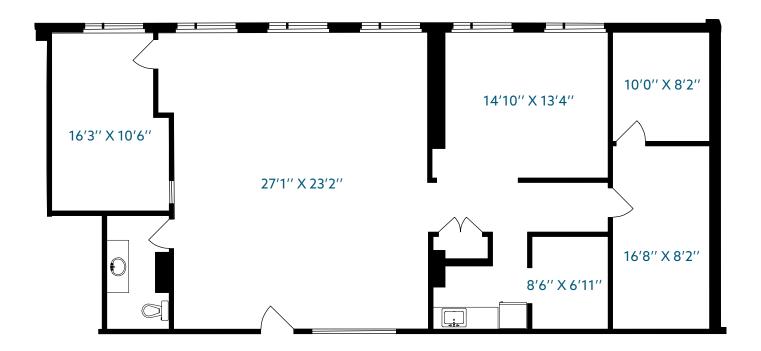

# Available Space

| Unit | Area     | Туре           | Availability |
|------|----------|----------------|--------------|
| 102  | 1,603 SF | Medical/Office | Immediately  |
| 305  | 746 SF   | Medical/Office | Immediately  |
| 306  | 996 SF   | Medical/Office | Immediately  |
| 307  | 839 SF   | Medical/Office | Immediately  |
| 308  | 694 SF   | Medical/Office | Immediately  |

#### Operating Cost & Taxes (2024)

Additional Rent: \$20.27 psf

Rentable Area: 1,603 SF Availability: Immediately

Bright and spacious office space with many rooms.

Rentable Area: 746 SF Availability: Immediately