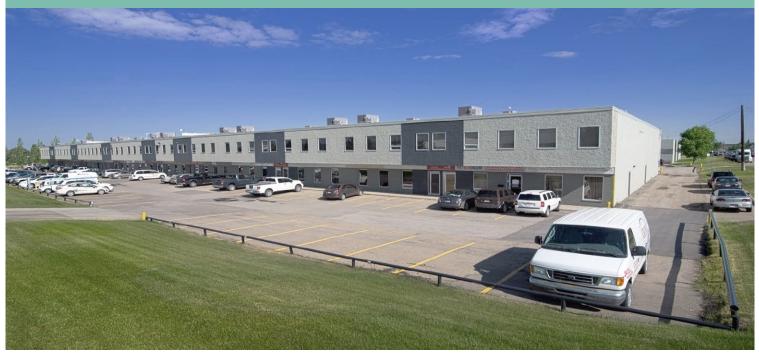

# Capilano Business Park

4607 - 91<sup>st</sup> Avenue 4618 - 90A Avenue Edmonton, Alberta www.cbre.ca

845 - 1,787 sq. ft. of 2<sup>nd</sup> floor office space available

# Property Details

| Municipal Address | North Building<br>South Building | 4607 - 91 <sup>st</sup> Avenue<br>4618 - 90A Avenue |  |
|-------------------|----------------------------------|-----------------------------------------------------|--|
| Zoning            | BE - Business Employment         |                                                     |  |
| Available Area    | 845 - 1,787 sq. ft.              |                                                     |  |
| Air Conditioning  | Yes                              |                                                     |  |
| Telus Fibre       | Yes                              |                                                     |  |
| Lease Rate        | \$15.00 per sq. ft. gross        |                                                     |  |
| Available         | Immediately                      |                                                     |  |
|                   |                                  |                                                     |  |