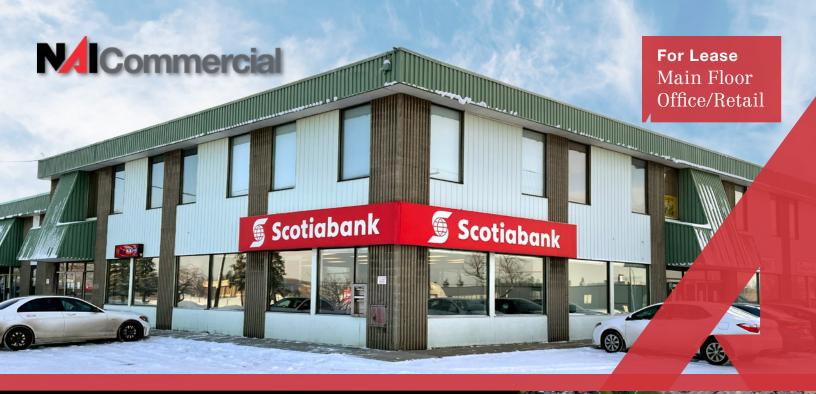

# **CORNER UNIT WITH EXPOSURE**

## 8509 Wagner Road

Edmonton, Alberta

### **Property Highlights**

- 1,838 Sq.Ft., 2,488 Sq.Ft. or 4,326 Sq.Ft. available
- Retail space with exposure to Wagner Road and 83 Street
- Corner unit with large windows
- Quick access to Gateway Boulevard, Calgary Trail, Roper Road, Argyll Road and Whitemud Drive
- Pylon sign available
- BE Zoning allows for a variety of uses
- Built out as showroom/open area with private offices
- Within 800 meters of future LRT stop