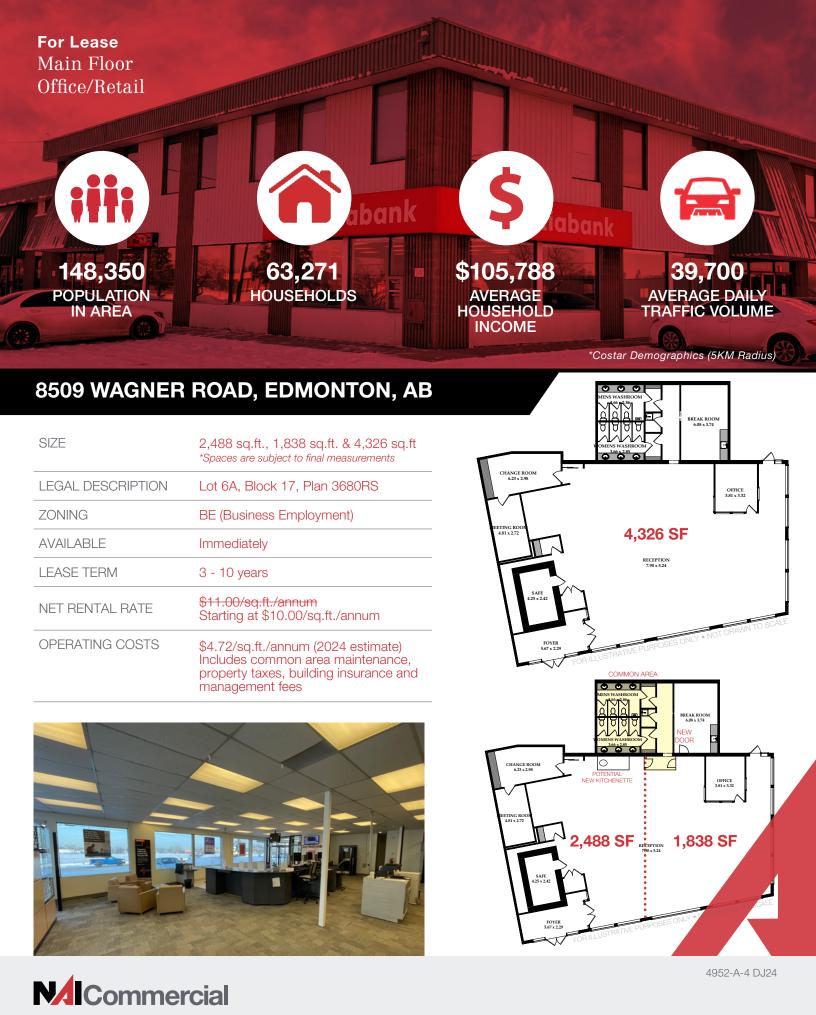

### **Property Highlights**

- 1,838 Sq.Ft., 2,488 Sq.Ft. or 4,326 Sq.Ft. available
- Retail space with exposure to Wagner Road and 83 Street
- Corner unit with large windows
- Quick access to Gateway Boulevard, Calgary Trail, Roper Road, Argyll Road and Whitemud Drive
- Pylon sign available
- BE Zoning allows for a variety of uses
- Built out as showroom/open area with private offices
- Within 800 meters of future LRT stop