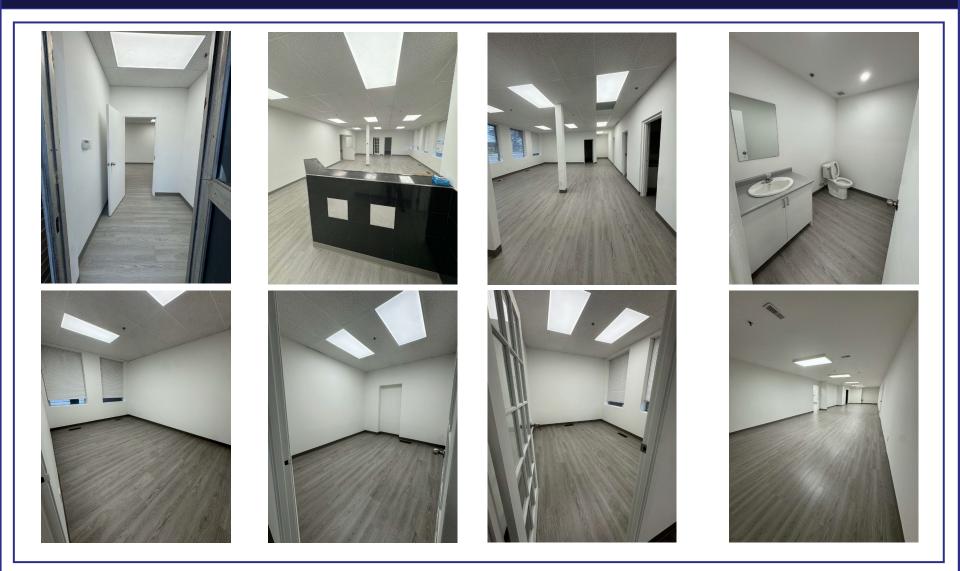

# FOR LEASE



#### **PROPERTY DETAILS:**

| 21,993 sq ft                     |
|----------------------------------|
| 16 feet                          |
| 3 Truck levels<br>*1 Drive-In Do |
| E2-131                           |
| Immediate                        |
|                                  |

| :    | Lease Rate |
|------|------------|
|      | ТМІ        |
| els  | Power      |
| Door | Remarks    |
|      |            |
|      |            |

\$16.95 PSF Net with escalations \$4.88 PSF (2024)

600v | 600a

- Heavy power building

- Warehouse fully Air Conditioned
- \*Landlord can add a Drive-In Door

FOR MORE INFORMATION, PLEASE CONTACT:

Rocco Trigiani Vice President, Broker rtrigiani@indusite.com



#### FOR LEASE INDUSTRIAL SPACE



#### FOR LEASE INDUSTRIAL SPACE



1015 Matheson Boulevard East, Suite 11 | Mississauga, ON L4W 3A4 | T: 905.624-3500 F: 905.624.2636 | WWW.INDUSITE.COM

#### FOR LEASE INDUSTRIAL SPACE



## FOR LEASE

#### INDUSTRIAL SPACE

| Colum       | n A                                                      | В                         | С                       | D                |
|-------------|----------------------------------------------------------|---------------------------|-------------------------|------------------|
| Line<br>1.0 | ZONES                                                    | E1<br>Employment in Nodes | Employment              | E3<br>Industrial |
| PERM        | ITTED USES                                               |                           |                         |