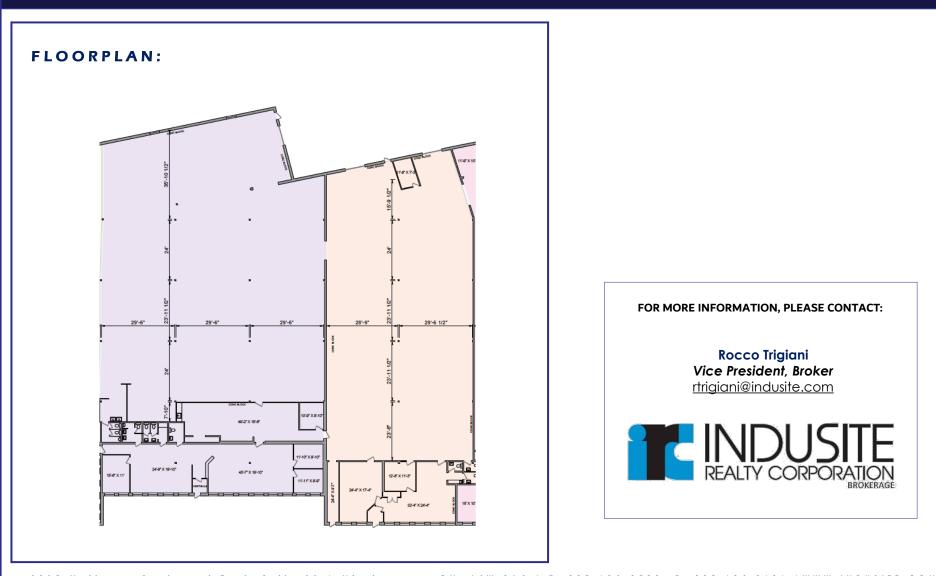

#### **PROPERTY DETAILS:**

| 21,993 sq ft                     |
|----------------------------------|
| 16 feet                          |
| 3 Truck levels<br>*1 Drive-In Do |
| E2-131                           |
| Immediate                        |
|                                  |

| :    | Lease Rate |
|------|------------|
|      | ТМІ        |
| els  | Power      |
| Door | Remarks    |
|      |            |
|      |            |

\$16.95 PSF Net with escalations \$4.88 PSF (2024)

600v | 600a

- Heavy power building

- Warehouse fully Air Conditioned
- \*Landlord can add a Drive-In Door

FOR MORE INFORMATION, PLEASE CONTACT:

Rocco Trigiani Vice President, Broker rtrigiani@indusite.com