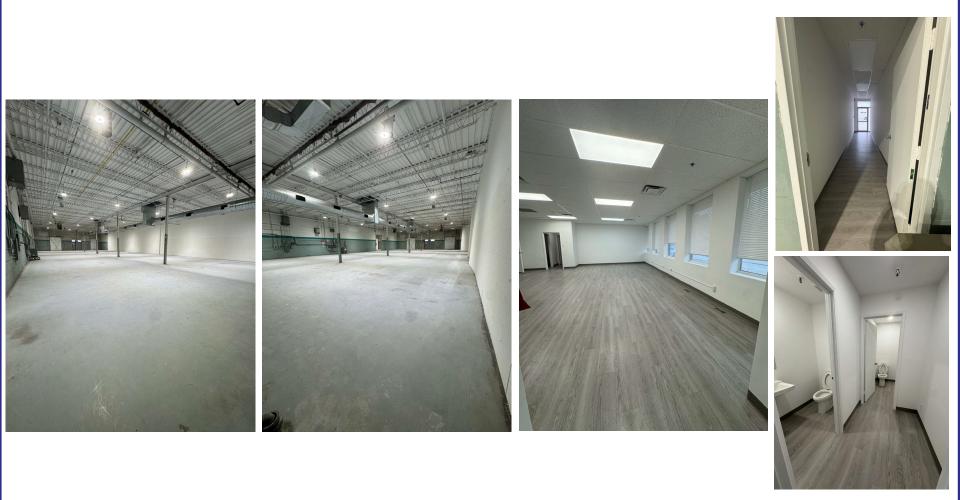

|
| 3 Truck levels<br>*1 Drive-In Do |
| E2-131                           |
| Immediate                        |
|                                  |

| :    | Lease Rate |
|------|------------|
|      | ТМІ        |
| els  | Power      |
| Door | Remarks    |
|      |            |
|      |            |

\$16.95 PSF Net with escalations \$4.88 PSF (2024)

600v | 600a

- Heavy power building

- Warehouse fully Air Conditioned
- \*Landlord can add a Drive-In Door

FOR MORE INFORMATION, PLEASE CONTACT:

Rocco Trigiani Vice President, Broker rtrigiani@indusite.com



#### FOR LEASE INDUSTRIAL SPACE



#### FOR LEASE INDUSTRIAL SPACE



1015 Matheson Boulevard East, Suite 11 | Mississauga, ON L4W 3A4 | T: 905.624-3500 F: 905.624.2636 | WWW.INDUSITE.COM

#### FOR LEASE INDUSTRIAL SPACE



## FOR LEASE

#### INDUSTRIAL SPACE

| Colum       | n A                                                      | В                         | С                       | D                |
|-------------|----------------------------------------------------------|---------------------------|-------------------------|------------------|
| Line<br>1.0 | ZONES                                                    | E1<br>Employment in Nodes | Employment              | E3<br>Industrial |
| PERM        | ITTED USES                                               |                           |                         |                  |
| 2.0         | EMPLOYMENT                                               |                           |                         |                  |
| 2.1         | OFFIC