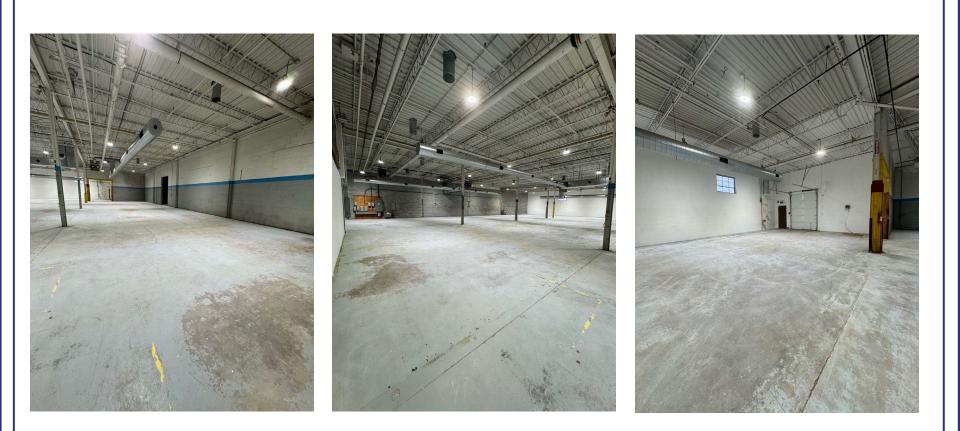

# FOR LEASE



#### **PROPERTY DETAILS:**

| 21,993 sq ft                     |
|----------------------------------|
| 16 feet                          |
| 3 Truck levels<br>*1 Drive-In Do |
| E2-131                           |
| Immediate                        |
|                                  |

| :    | Lease Rate |
|------|------------|
|      | ТМІ        |
| els  | Power      |
| Door | Remarks    |
|      |            |
|      |            |

\$16.95 PSF Net with escalations \$4.88 PSF (2024)

600v | 600a

- Heavy power building

- Warehouse fully Air Conditioned
- \*Landlord can add a Drive-In Door

FOR MORE INFORMATION, PLEASE CONTACT:

Rocco Trigiani Vice President, Broker rtrigiani@indusite.com



#### FOR LEASE INDUSTRIAL SPACE



#### FOR LEASE INDUSTRIAL SPACE



1015 Matheson Boulevard East, Suite 11 | Mississauga, ON L4W 3A4 | T: 905.624-3500 F: 905.624.2636 | WWW.INDUSITE.COM

#### FOR LEASE INDUSTRIAL SPACE



## FOR LEASE

#### INDUSTRIAL SPACE

| Colum       | n A                                                      | В                         | С                       | D                |
|-------------|----------------------------------------------------------|---------------------------|-------------------------|------------------|
| Line<br>1.0 | ZONES                                                    | E1<br>Employment in Nodes | Employment              | E3<br>Industrial |
| PERM        | ITTED USES                                               |                           |                         |                  |
| 2.0         |