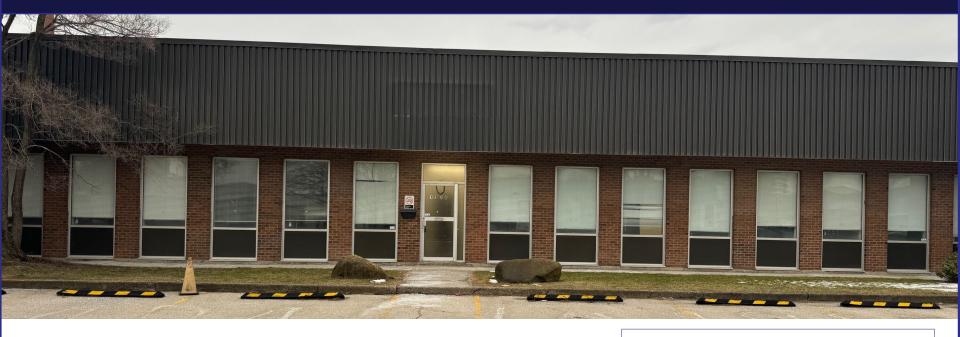

# FOR LEASE

#### **PROPERTY DETAILS:**

| 21,993 sq ft                     |
|----------------------------------|
| 16 feet                          |
| 3 Truck levels<br>*1 Drive-In Do |
| E2-131                           |
| Immediate                        |
|                                  |