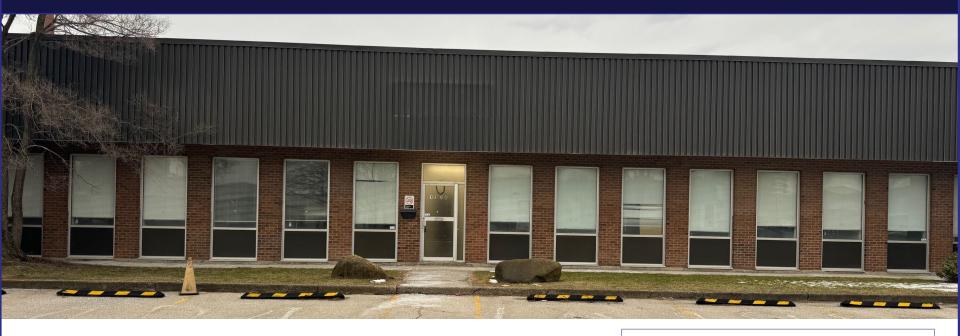

#### FOR LEASE INDUSTRIAL SPACE

#### **PROPERTY DETAILS:**

| Total Area   | 27,429 sq ft                    |
|--------------|---------------------------------|
| Clear Height | 16 feet                         |
| Shipping     | 4 Truck levels<br>*1 Drive-In D |
| Zoning       | E2-131                          |
| Possession   | Immediate                       |

- Heavy power building

- Warehouse fully Air Conditioned
- \*Landlord can add a Drive-In Door

FOR MORE INFORMATION, PLEASE CONTACT:

Rocco Trigiani Vice President, Broker rtrigiani@indusite.com