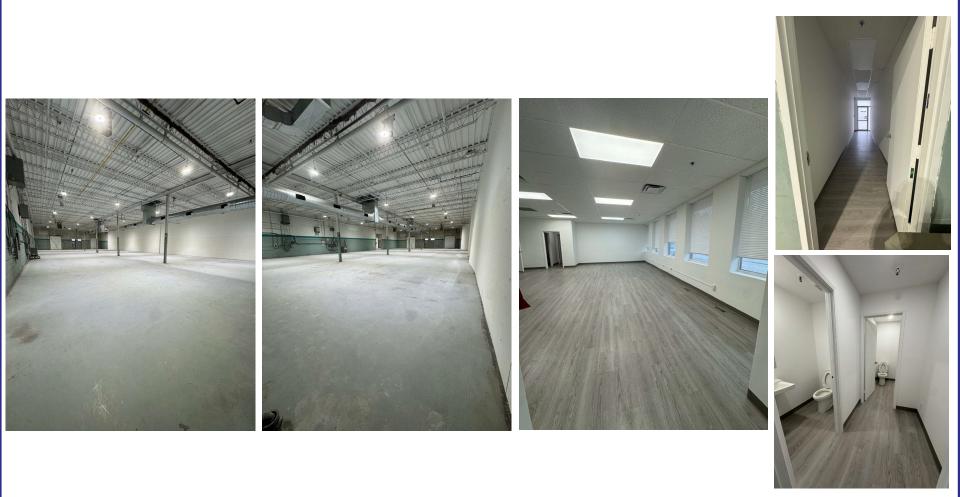

|
| Shipping     | 4 Truck levels<br>*1 Drive-In D |
| Zoning       | E2-131                          |
| Possession   | Immediate                       |

| ť    | Lease Rate |
|------|------------|
|      | ТМІ        |
| els  | Power      |
| Door | Remarks    |
|      |            |
|      |            |

\$16.95 PSF Net with escalations \$4.88 PSF (2024) 600v | 600a

- Heavy power building

- Warehouse fully Air Conditioned
- \*Landlord can add a Drive-In Door

FOR MORE INFORMATION, PLEASE CONTACT:

Rocco Trigiani Vice President, Broker rtrigiani@indusite.com



#### FOR LEASE INDUSTRIAL SPACE



# FOR LEASE



1015 Matheson Boulevard East, Suite 11 | Mississauga, ON L4W 3A4 | T: 905.624-3500 F: 905.624.2636 | WWW.INDUSITE.COM

#### FOR LEASE INDUSTRIAL SPACE



## FOR LEASE

INDUSTRIAL SPACE

| Colum       | n A                                                      | В                         | С                       | D                |
|-------------|----------------------------------------------------------|---------------------------|-------------------------|------------------|
| Line<br>1.0 | ZONES                                                    | E1<br>Employment in Nodes | E2<br>Employment        | E3<br>Industrial |
| PERM        | ITTED USES                                               |                           |                         |                  |
| 2.0         | EMPLOYMENT                                               |                           |                         |                  |
| 2.1         | OFFICE