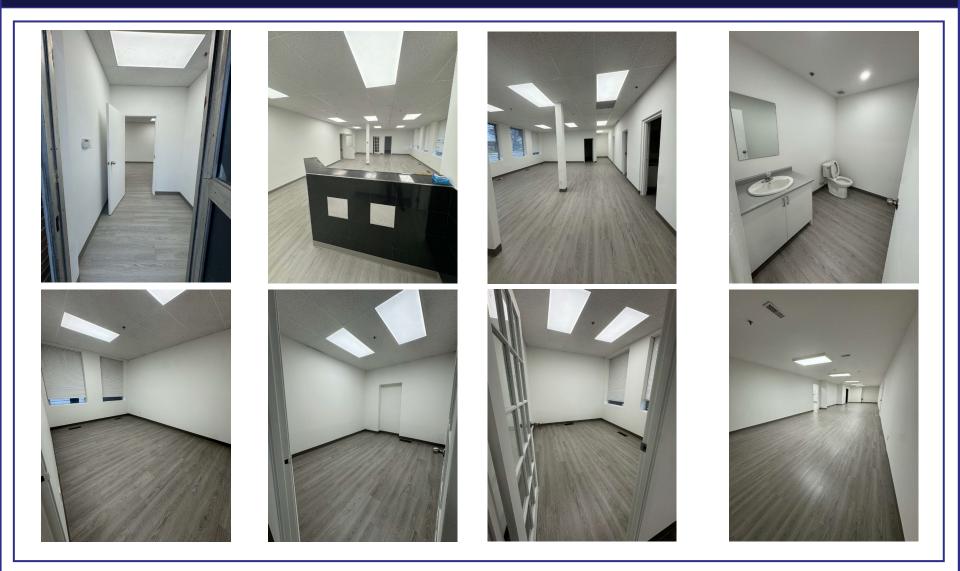

RIAL SPACE



#### **PROPERTY DETAILS:**

| Total Area   | 27,429 sq ft                    |
|--------------|---------------------------------|
| Clear Height | 16 feet                         |
| Shipping     | 4 Truck levels<br>*1 Drive-In D |
| Zoning       | E2-131                          |
| Possession   | Immediate                       |

| ť    | Lease Rate |
|------|------------|
|      | ТМІ        |
| els  | Power      |
| Door | Remarks    |
|      |            |
|      |            |

\$16.95 PSF Net with escalations \$4.88 PSF (2024) 600v | 600a

- Heavy power building

- Warehouse fully Air Conditioned
- \*Landlord can add a Drive-In Door

FOR MORE INFORMATION, PLEASE CONTACT:

Rocco Trigiani Vice President, Broker rtrigiani@indusite.com



#### FOR LEASE INDUSTRIAL SPACE



# FOR LEASE



1015 Matheson Boulevard East, Suite 11 | Mississauga, ON L4W 3A4 | T: 905.624-3500 F: 905.624.2636 | WWW.INDUSITE.COM

#### FOR LEASE INDUSTRIAL SPACE



## FOR LEASE

INDUSTRIAL SPACE

| Colum       | n A                                                      | В                         | С                       | D                |
|-------------|----------------------------------------------------------|---------------------------|-------------------------|------------------|
| Line<br>1.0 | ZONES                                                    | E1<br>Employment in Nodes | E2<br>Employment        | E3<br>Industrial |
| PERM        | ITTED USES                                               |                           |                         |                  |
| 2.0