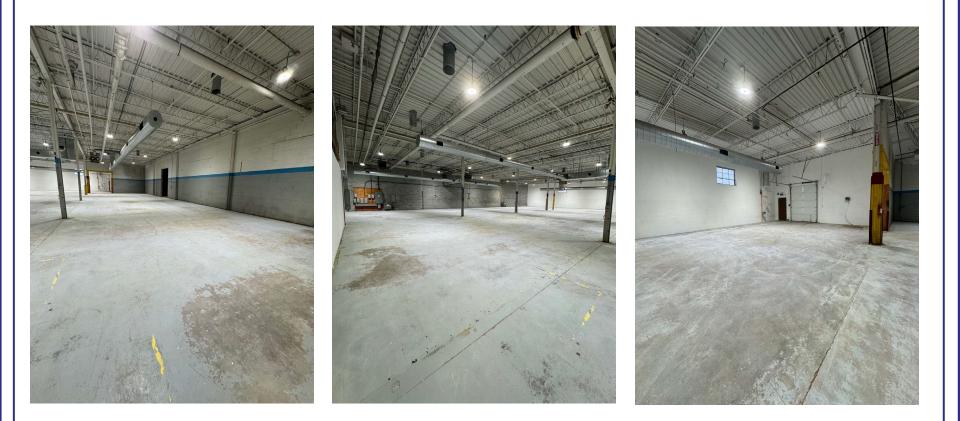

### **PROPERTY DETAILS:**

| Total Area   | 27,429 sq ft                    |
|--------------|---------------------------------|
| Clear Height | 16 feet                         |
| Shipping     | 4 Truck levels<br>*1 Drive-In D |
| Zoning       | E2-131                          |
| Possession   | Immediate                       |

| ť    | Lease Rate |
|------|------------|
|      | ТМІ        |
| els  | Power      |
| Door | Remarks    |
|      |            |
|      |            |

\$16.95 PSF Net with escalations \$4.88 PSF (2024) 600v | 600a

- Heavy power building

- Warehouse fully Air Conditioned
- \*Landlord can add a Drive-In Door

FOR MORE INFORMATION, PLEASE CONTACT:

Rocco Trigiani Vice President, Broker rtrigiani@indusite.com



#### FOR LEASE INDUSTRIAL SPACE



# FOR LEASE



1015 Matheson Boulevard East, Suite 11 | Mississauga, ON L4W 3A4 | T: 905.624-3500 F: 905.624.2636 | WWW.INDUSITE.COM

#### FOR LEASE INDUSTRIAL SPACE



## FOR LEASE

INDUSTRIAL SPACE

| Colum       | n A                                                      | В                         | С                       | D                |
|-------------|----------------------------------------------------------|---------------------------|-------------------------|------------------|
| Line<br>1.0 | ZONES                                                    | E1<br>Employment in Nodes | E2<br>Employment        | E3<br>Industrial |
| PERM        | ITTED USES                                               |                           |                         |                  |
| 2.0         | EMPL