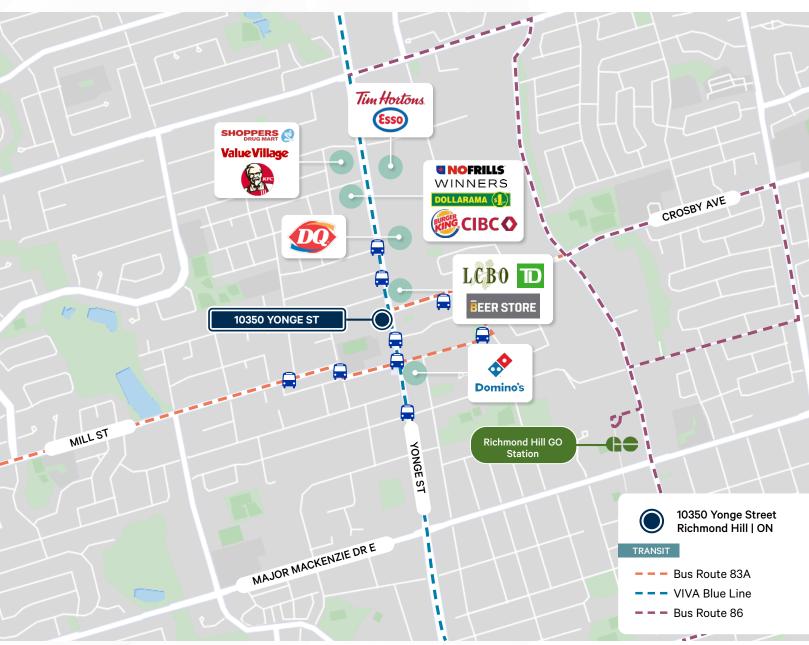

# 10350 YONGE STREET

RICHMOND HILL, ON

# **10350** YONGE ST

RICHMOND HILL, ON