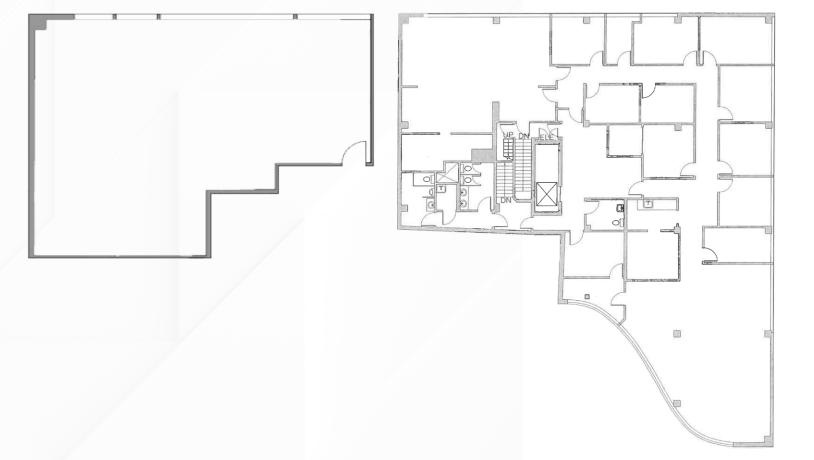

# PROPERTY FLOOR PLANS

**SUITE 205** 1,372 SQ. FT.

**SUITE 400** 5,769 SQ. FT.