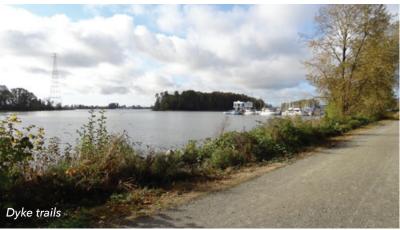

# FOR LEASE | OFFICE UNIT 210 - 6651 FRASERWOOD PLACE RICHMOND, BC

- ► 6,166 SF Second Floor Waterfront Office Space
- ► Bright, South-Facing Corner Unit with Private Patio
- ► Move-In Ready
- Direct Access to Dyke Trails

# Opportunity

To lease a fully finished corner office space with beautiful views of the Fraser River. The building is in a park-like setting with access to the Dyke Trail for walks on your lunch break literally steps away.