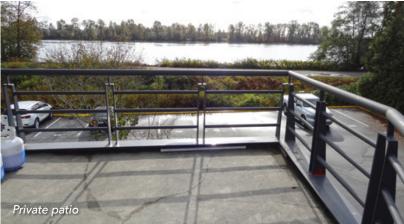

The space offersa private deck to enjoy the view or bring a BBQ for your staff to use at lunch or for office functions. The space is broken into two main areas – one with executive offices and the other an open plan for workstations. The space is handicap accessible and offers abundant free parking.