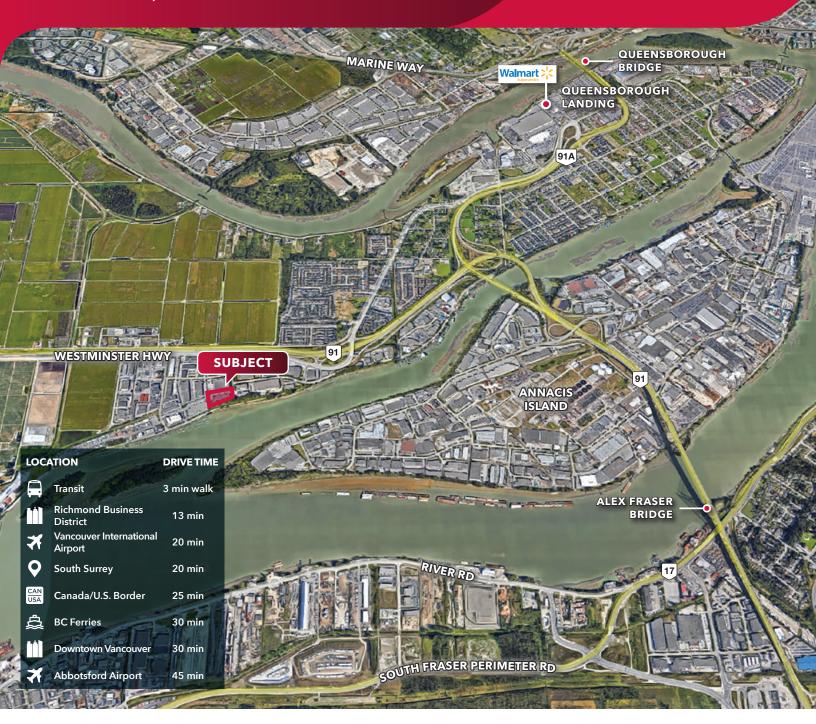

#### Location

Fraserwood Business Park is located in East Richmond just off Westminster Highway and only minutes from the Alex Fraser Bridge, Queensborough in New Westminster. This location is very central and allows quick access to Highways 91 and 99. The shops and services of Queensborough Landing (Walmart) are only 10 minutes away.