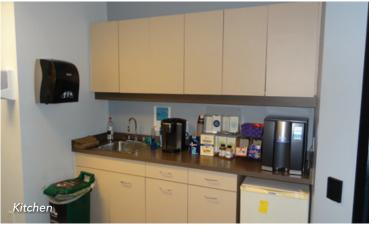

The space offersa private deck to enjoy the view or bring a BBQ for your staff to use at lunch or for office functions. The space is broken into two main areas – one with executive offices and the other an open plan for workstations. The space is handicap accessible and offers abundant free parking.