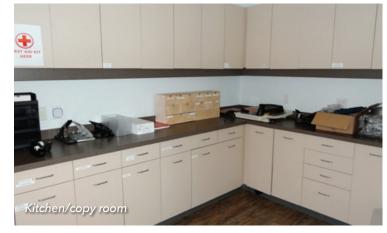

The space offersa private deck to enjoy the view or bring a BBQ for your staff to use at lunch or for office functions. The space is broken into two main areas – one with executive offices and the other an open plan for workstations. The space is handicap accessible and offers abundant free parking.