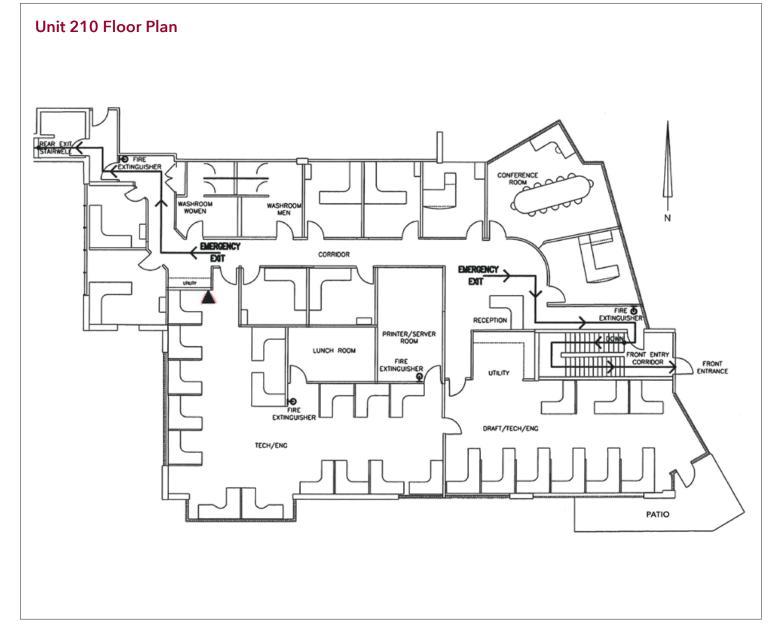

# Opportunity

To lease a fully finished corner office space with beautiful views of the Fraser River. The building is in a park-like setting with access to the Dyke Trail for walks on your lunch break literally steps away.

The space offersa private deck to enjoy the view or bring a BBQ for your staff to use at lunch or for office functions. The space is broken into two main areas – one with executive offices and the other an open plan for workstations. The space is handicap accessible and offers abundant free parking.

## Available Area

6,166 SF