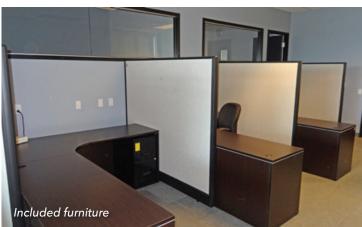

The space offersa private deck to enjoy the view or bring a BBQ for your staff to use at lunch or for office functions. The space is broken into two main areas – one with executive offices and the other an open plan for workstations. The space is handicap accessible and offers abundant free parking.

#### **Features**

- ► "Turnkey space"
- ► River views
- ► Private balcony
- ► Handicap access
- ► Excellent free parking
- ▶ Corner suite