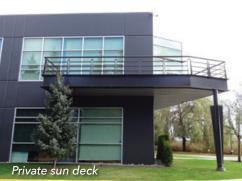

The space offersa private deck to enjoy the view or bring a BBQ for your staff to use at lunch or for office functions. The space is broken into two main areas – one with executive offices and the other an open plan for workstations. The space is handicap accessible and offers abundant free parking.

#### **Features**

- ► "Turnkey space"
- ► River views
- ► Private balcony
- ► Handicap access
- ► Excellent free parking
- ▶ Corner suite