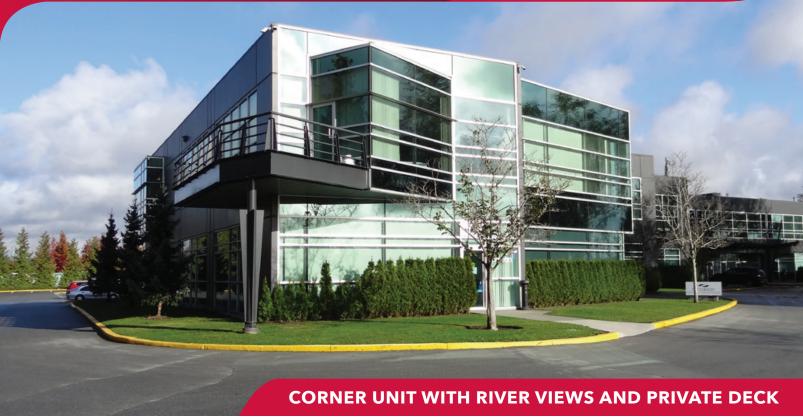

# Opportunity

To lease a fully finished corner office space with beautiful views of the Fraser River. The building is in a park-like setting with access to the Dyke Trail for walks on your lunch break literally steps away.

The space offersa private deck to enjoy the view or bring a BBQ for your staff to use at lunch or for office functions. The space is broken into two main areas – one with executive offices and the other an open plan for workstations. The space is handicap accessible and offers abundant free parking.

#### **Features**

- ► "Turnkey space"
- ► River views
- ► Private balcony
- ► Handicap access
- ► Excellent free parking
- ▶ Corner suite