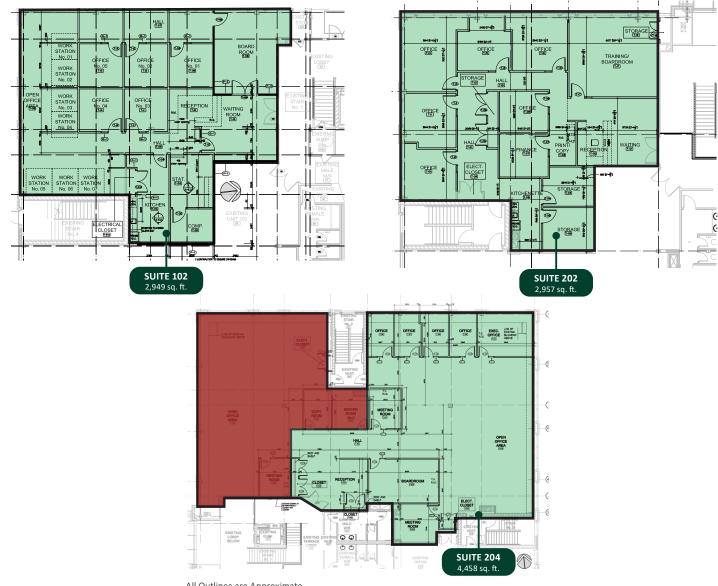

### **Property Details**

| AVAILABLE AREA  | Suite 102:                                                                                                                                                                                                                                                             | 2,949 sq. ft. |
|-----------------|------------------------------------------------------------------------------------------------------------------------------------------------------------------------------------------------------------------------------------------------------------------------|---------------|
|                 | Suite 202:                                                                                                                                                                                                                                                             | 2,957 sq. ft. |
|                 | Suite 204:                                                                                                                                                                                                                                                             | 4,458 sq. ft. |
| RENTAL RATE     | \$16.50 per sq. ft. per annum for year 1                                                                                                                                                                                                                               |               |
| ADDITIONAL RENT | \$13.15 per sq. ft. (2024 estimate) Insuite hydro and janitorial separate                                                                                                                                                                                              |               |
| COMMENTS        | <ul> <li>+ Easy access to 400 series highways, amenities and GO Transit</li> <li>+ 25 minutes from Toronto Pearson International Airport</li> <li>+ Situated between Trafalgar Road &amp; Ford Drive just south of QEW</li> <li>+ Surface parking available</li> </ul> |               |

### Floor Plans

- 1 Freshii
- 2 English Bay Fish & Chips
- 3 Shawarma Rama
- 4 Caledon House
- 5 Pita Nutso

- 6 Danish Pastry House
- 7 Sunlight Grill
- 8 Tim Horton's
- 9 Harvey's
- 10 Starbucks

#### All Outlines Are Approximate

This disclaimer shall apply to CBRE Limited, Real Estate Brokerage, and to all other divisions of the Corporation; to include all employees and independent contractors ("CBRE"). The information set out herein, including, without limitation, any projections, images, opinions, assumptions and estimates obtained from third parties (the "Information") has not been verified by CBRE, and CBRE does not represent, warrant or guarantee the accuracy, correctness and completeness of the Information. CBRE does not accept or assume any responsibility or liability, direct or consequential, for the Information or the recipient's reliance upon the Information. The recipient of the Information should take such steps as the recipient may deem necessary to verify the Information prot to placing any reliance upon the Information. The Information may property described in the Information may be withdrawn from the market at any time without notice or obligation to the recipient from CBRE. CBRE and the CBRE logo are the service marks of CBRE Limited and/or its affiliated or related companies in other countries. All other marks displayed on this document are the property of their respective owners. All Rights Reserved. Mapping Sources: Canadian Mapping Services canadamapping@cbre.com; MapPoint, DMTI Spatial, Environics Analytics, Microsoft Bing, Google Earth