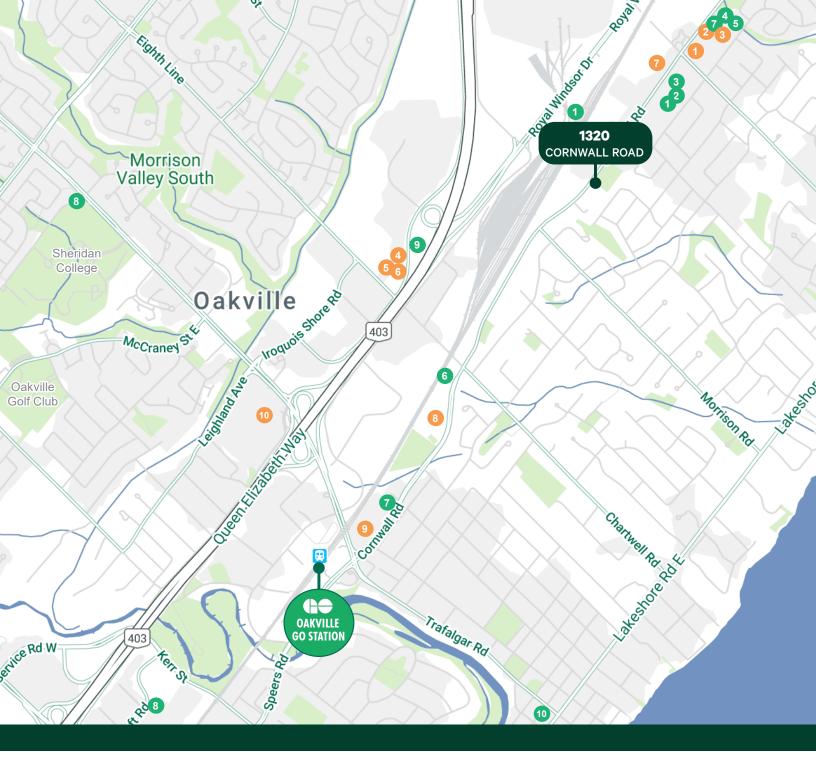

### Floor Plans

- 1 Freshii
- 2 English Bay Fish & Chips
- 3 Shawarma Rama
- 4 Caledon House
- 5 Pita Nutso

- 6 Danish Pastry House
- 7 Sunlight Grill
- 8 Tim Horton's
- 9 Harvey's
- 10 Starbucks

#### RETAIL

- 1 Rexall
- 2 Sobeys Maple Grove
- 3 Maple Grove Home Hardware
- 4 The Source
- 5 Rogers

- 6 Fido
- 7 Cornwall Pharmacy
- 8 Longo's
- 9 Whole Foods Market
- Oakville Place Shopping Mall