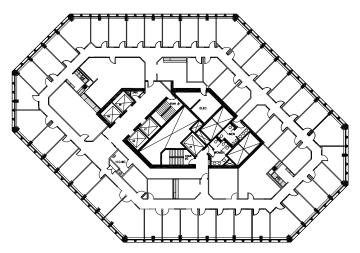

# AVAILABLE SUITES

#125 | 5,300 sf
Restaurant Opportunity
Available Immediately

#500 | 2,858 sf Available Immediately

#600 | 16,035 sf Available Immediately #700 | 16,035 sf Available Immediately

### AVAILABLE SUITES

#910 | 6,822 sf Available Immediately #920 | 4,110 sf Available Immediately

#1620 | 1,349 sf New Aspen Flex Suite Available Immediately #1800 | 16,127 sf Available Immediately

# AVAILABLE SUITES

**#2220** | 6,019 sf

**Show Suite** 

Available Immediately

#2400 | 16,428 sf

New Layout | Show Suite

Available Immediately

**#2500** | 16,428 sf

**Show Suite** 

Available Immediately | Now demisable

#2600 | 16,428 sf

**Show Suite** 

Available Immediately | Now demisable