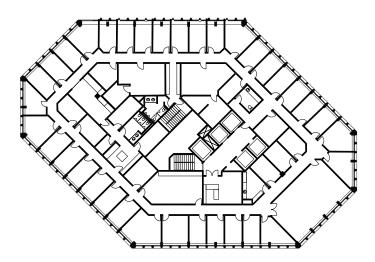

# AVAILABLE SUITES

#125 | 5,300 sf
Restaurant Opportunity
Available Immediately

#500 | 2,858 sf Available Immediately

#600 | 16,035 sf Available Immediately #700 | 16,035 sf Available Immediately

### AVAILABLE SUITES

#910 | 6,822 sf Available Immediately #920 | 4,110 sf Available Immediately

#1620 | 1,349 sf New Aspen Flex Suite Available Immediately #1800 | 16,127 sf Available Immediately

# AVAILABLE SUITES

**#2220** | 6,019 sf

**Show Suite** 

Available Immediately

#2400 | 16,428 sf

New Layout | Show Suite

Available Immediately

**#2500** | 16,428 sf

**Show Suite** 

Available Immediately | Now demisable

#2600 | 16,428 sf

**Show Suite** 

Available Immediately | Now demisable