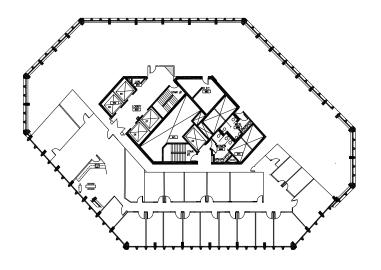

# AVAILABLE SUITES

#125 | 5,300 sf
Restaurant Opportunity
Available Immediately

#500 | 2,858 sf Available Immediately

#600 | 16,035 sf Available Immediately #700 | 16,035 sf Available Immediately

### AVAILABLE SUITES

#910 | 6,822 sf Available Immediately #920 | 4,110 sf Available Immediately

#1620 | 1,349 sf New Aspen Flex Suite Available Immediately #1800 | 16,127 sf Available Immediately

# AVAILABLE SUITES

**#2220** | 6,019 sf

**Show Suite** 

Available Immediately

#2400 | 16,428 sf

New Layout | Show Suite

Available Immediately

**#2500** | 16,428 sf

**Show Suite** 

Available Immediately | Now demisable

#2600 | 16,428 sf

**Show Suite** 

Available Immediately | Now demisable