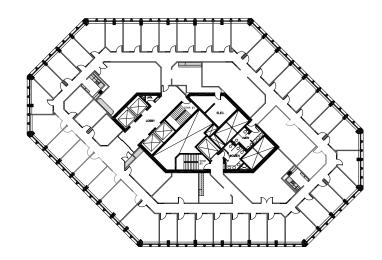

# AVAILABLE SUITES

#125 | 5,300 sf
Restaurant Opportunity
Available Immediately

#500 | 2,858 sf Available Immediately

#600 | 16,035 sf Available Immediately #700 | 16,035 sf Available Immediately

### AVAILABLE SUITES

#910 | 6,822 sf Available Immediately #920 | 4,110 sf Available Immediately

#1620 | 1,349 sf New Aspen Flex Suite Available Immediately #1800 | 16,127 sf Available Immediately

# AVAILABLE SUITES

**#2220** | 6,019 sf

**Show Suite** 

Available Immediately

#2400 | 16,428 sf

New Layout | Show Suite

Available Immediately

**#2500** | 16,428 sf

**Show Suite** 

Available Immediately | Now demisable

#2600 | 16,428 sf

**Show Suite** 

Available Immediately | Now demisable