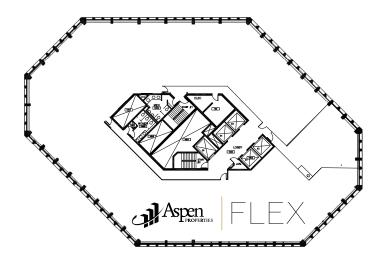

### AVAILABLE SUITES

#910 | 6,822 sf Available Immediately #920 | 4,110 sf Available Immediately

#1620 | 1,349 sf New Aspen Flex Suite Available Immediately #1800 | 16,127 sf Available Immediately