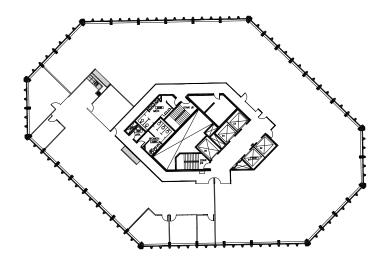

# AVAILABLE SUITES

#125 | 5,300 sf
Restaurant Opportunity
Available Immediately

#500 | 2,858 sf Available Immediately

#600 | 16,035 sf Available Immediately #700 | 16,035 sf Available Immediately

### AVAILABLE SUITES

#910 | 6,822 sf Available Immediately #920 | 4,110 sf Available Immediately

#1620 | 1,349 sf New Aspen Flex Suite Available Immediately #1800 | 16,127 sf Available Immediately

# AVAILABLE SUITES

**#2220** | 6,019 sf

**Show Suite** 

Available Immediately

#2400 | 16,428 sf

New Layout | Show Suite

Available Immediately

**#2500** | 16,428 sf

**Show Suite** 

Available Immediately | Now demisable

#2600 | 16,428 sf

**Show Suite** 

Available Immediately | Now demisable