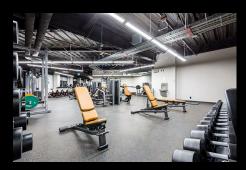

### **IRON LAB FITNESS**

Located on the 3rd floor, this facility includes club-quality changing rooms, free towel service, and the latest cardio and weight machines. Open 24/7.