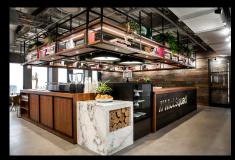

### BUILDING AMENITIES

All amenities are exclusively for tenant use and carry no additional cost.

#### **TENANT LOUNGE & PATIO**

Located on the 3rd floor, the lounge is open to all tenants during business hours and bookable for private functions. Equipped with ping-pong, pool, and foosball tables, the lounge opens onto an adjacent outdoor patio, making it the perfect spot for a casual meeting or quick lunch.