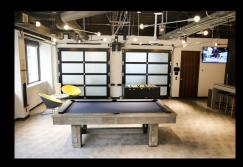

#### **TENANT LOUNGE & PATIO**

Located on the 3rd floor, the lounge is open to all tenants during business hours and bookable for private functions. Equipped with ping-pong, pool, and foosball tables, the lounge opens onto an adjacent outdoor patio, making it the perfect spot for a casual meeting or quick lunch.