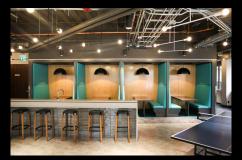

#### **CONFERENCE FACILITY**

Located on the 3rd floor, the conference facility can seat up to 60 people and can also divide into smaller spaces. The facility is equipped with the latest audio-visual technology.