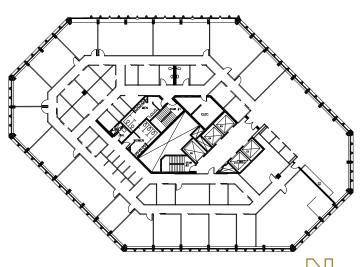

# AVAILABLE SUITES

#125 | 5,300 sf
Restaurant Opportunity
Available Immediately

#500 | 2,858 sf Available Immediately

#600 | 16,035 sf Available Immediately #700 | 16,035 sf Available Immediately

### AVAILABLE SUITES

#910 | 6,822 sf Available Immediately #920 | 4,110 sf Available Immediately

#1620 | 1,349 sf New Aspen Flex Suite Available Immediately #1800 | 16,127 sf Available Immediately

# AVAILABLE SUITES

**#2220** | 6,019 sf

**Show Suite** 

Available Immediately

#2400 | 16,428 sf

New Layout | Show Suite

Available Immediately

**#2500** | 16,428 sf

**Show Suite** 

Available Immediately | Now demisable

#2600 | 16,428 sf

**Show Suite** 

Available Immediately | Now demisable