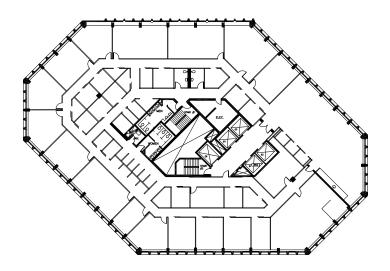

# AVAILABLE SUITES

#125 | 5,300 sf
Restaurant Opportunity
Available Immediately

#500 | 2,858 sf Available Immediately

#600 | 16,035 sf Available Immediately #700 | 16,035 sf Available Immediately

### AVAILABLE SUITES

#910 | 6,822 sf Available Immediately #920 | 4,110 sf Available Immediately

#1620 | 1,349 sf New Aspen Flex Suite Available Immediately #1800 | 16,127 sf Available Immediately

# AVAILABLE SUITES

**#2220** | 6,019 sf

**Show Suite** 

Available Immediately

#2400 | 16,428 sf

New Layout | Show Suite

Available Immediately

**#2500** | 16,428 sf

**Show Suite** 

Available Immediately | Now demisable

#2600 | 16,428 sf

**Show Suite** 

Available Immediately | Now demisable