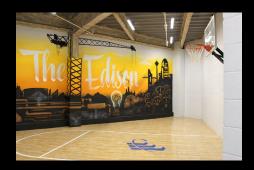

### **BASKETBALL KEY**

A basketball practice court is located on the 30th floor.