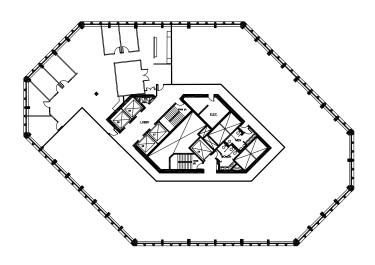

# AVAILABLE SUITES

#125 | 5,300 sf
Restaurant Opportunity
Available Immediately

#500 | 2,858 sf Available Immediately

#600 | 16,035 sf Available Immediately #700 | 16,035 sf Available Immediately

### AVAILABLE SUITES

#910 | 6,822 sf Available Immediately #920 | 4,110 sf Available Immediately

#1620 | 1,349 sf New Aspen Flex Suite Available Immediately #1800 | 16,127 sf Available Immediately

# AVAILABLE SUITES

**#2220** | 6,019 sf

**Show Suite** 

Available Immediately

#2400 | 16,428 sf

New Layout | Show Suite

Available Immediately

**#2500** | 16,428 sf

**Show Suite** 

Available Immediately | Now demisable

#2600 | 16,428 sf

**Show Suite** 

Available Immediately | Now demisable