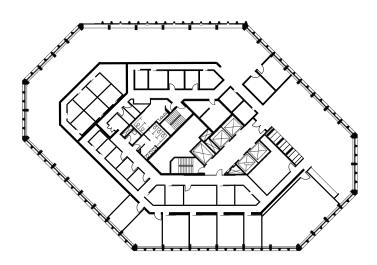

# AVAILABLE SUITES

#125 | 5,300 sf
Restaurant Opportunity
Available Immediately

#500 | 2,858 sf Available Immediately

#600 | 16,035 sf Available Immediately #700 | 16,035 sf Available Immediately

### AVAILABLE SUITES

#910 | 6,822 sf Available Immediately #920 | 4,110 sf Available Immediately

#1620 | 1,349 sf New Aspen Flex Suite Available Immediately #1800 | 16,127 sf Available Immediately

# AVAILABLE SUITES

**#2220** | 6,019 sf

**Show Suite** 

Available Immediately

#2400 | 16,428 sf

New Layout | Show Suite

Available Immediately

**#2500** | 16,428 sf

**Show Suite** 

Available Immediately | Now demisable

#2600 | 16,428 sf

**Show Suite** 

Available Immediately | Now demisable