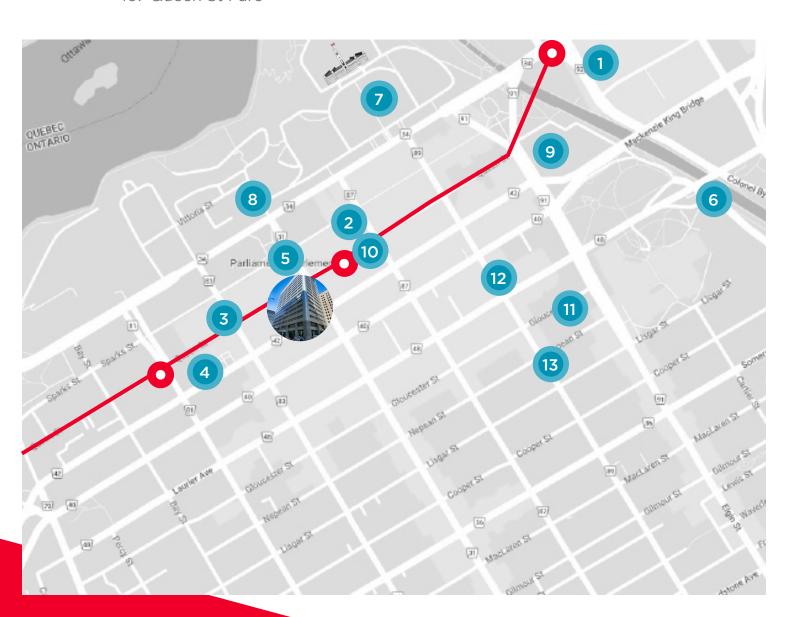

# **NEIGHBOURHOOD AMENITIES**

(Walking distance)

- 1. CF Rideau Centre
- 2. Bier Market
- 3. Ottawa Marriott
- 4. Delta Hotels
- 5. 3 Brewers Co.
- 6. The Rideau Canal
- 7. Parliament Hill
- 8. Bank of Canada
- 9. National Arts Centre
- 10. Queen St Fare

- 11. Browns Socialhouse
- 12. Starbucks
- 13. FarmBoy
- LRT Stations (left to right)
- 1. Lyon Station
- 2. Parliament Station
- 3. Rideau Station

55 Metcalfe Street Suite 400 Ottawa, ON K1P 6L5